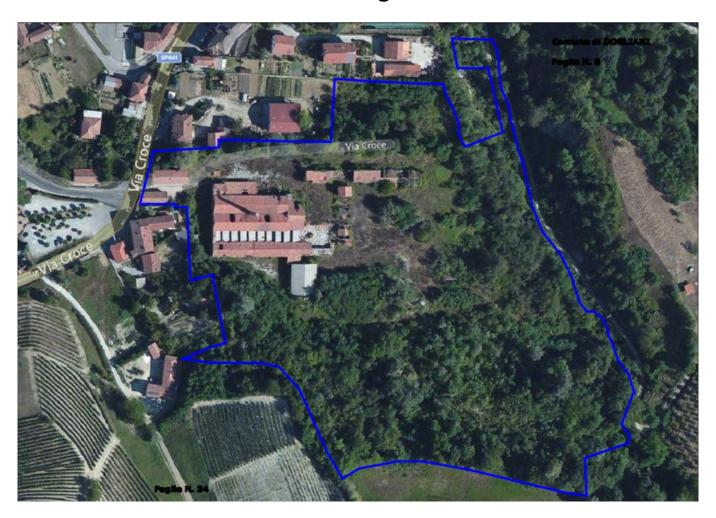

## 34.000 sm | Rooms: 30

"LA FORNACE DI CASTELLO" BUILDING LAND. Ancient furnace founded in 1825, currently no longer operational, with surrounding land of c.ca. 34,000 square meters of land area, in a panoramic hillside location, not far from the center of DOGLIANI.

The accessibility to the site is excellent, bordering in fact to the west with the state highway Turin - Savona, to the east with the hillside of San Giorgio, to the south with the hill of Madonna delle Grazie and to the north with the village of Dogliani. The area has a regular shape and is almost totally flat, shaped over time with excavations and relocations for the furnace's working requirements.