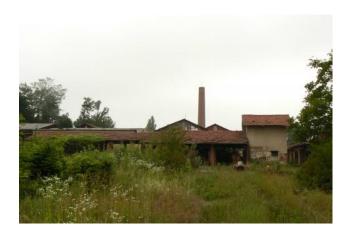

## 34.000 sm | Rooms: 30

"LA FORNACE DI CASTELLO" BUILDING LAND. Ancient furnace founded in 1825, currently no longer operational, with surrounding land of c.ca. 34,000 square meters of land area, in a panoramic hillside location, not far from the center of DOGLIANI.

Since the productive activity has ceased for years and the area of the Furnace, with its site and its buildings, is today located in a predominantly residential area, the current Regulatory Plan allows the transformation of the production area into an area at destination. residential and activities related to the residence.