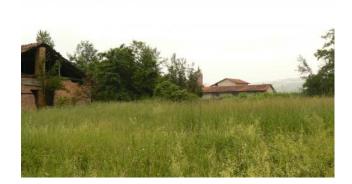

## 34.000 sm | Rooms: 30

"LA FORNACE DI CASTELLO" BUILDING LAND. Ancient furnace founded in 1825, currently no longer operational, with surrounding land of c.ca. 34,000 square meters of land area, in a panoramic hillside location, not far from the center of DOGLIANI.

The accessibility to the site is excellent, bordering in fact to the west with the state highway Turin - Savona, to the east with the hillside of San Giorgio, to the south with the hill of Madonna delle Grazie and to the north with the village of Dogliani. The area has a regular shape and is almost totally flat, shaped over time with excavations and relocations for the furnace's working requirements.