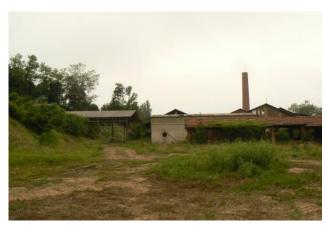

## 34.000 sm | Rooms: 30

"LA FORNACE DI CASTELLO" BUILDING LAND. Ancient furnace founded in 1825, currently no longer operational, with surrounding land of c.ca. 34,000 square meters of land area, in a panoramic hillside location, not far from the center of DOGLIANI.

Since the productive activity has ceased for years and the area of the Furnace, with its site and its buildings, is today located in a predominantly residential area, the current Regulatory Plan allows the transformation of the production area into an area at destination. residential and activities related to the residence.

The existing volumes on the area are equal to c.ca. 31,200 mc, of which c.ca 14,300 can be demolished and convertible and 16,900 mc to be conserved and restored with the admitted urban destinations, residence, commercial activities, craft, tourist accommodation and residences for the elderly,

The accessibility to the site is excellent, bordering in fact to the west with the state highway Turin - Savona, to the east with the hillside of San Giorgio, to the south with the hill of Madonna delle Grazie and to the north with the village of Dogliani. The area has a regular shape and is almost totally flat, shaped over time with excavations and relocations for the furnace's working requirements.