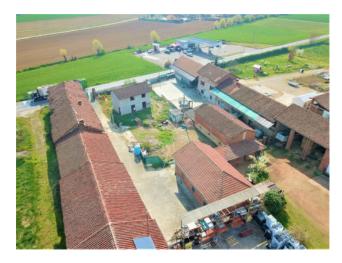

## 120 sm | Bathrooms: 2 | Bedrooms: 2 | Rooms: 5

In the immediate vicinity of the city center of Chieri, convenient to all services and the "II Gialdo" shopping center, we offer for sale an interesting independent property on all four sides with a private garden under construction and therefore totally customizable.

The property is of particular interest as it will be built in class A, the heating will be underfloor and the hot water will be produced via solar panels. The house will be fully insulated with thermal insulation for energy saving. In addition there is a fabulous garden of about 450 square meters and therefore fully exploitable.