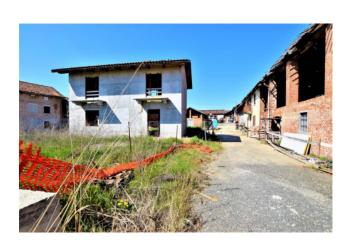

## 120 sm | Bathrooms: 2 | Bedrooms: 2 | Rooms: 5

In the immediate vicinity of the city center of Chieri, convenient to all services and the "II Gialdo" shopping center, we offer for sale an interesting independent property on all four sides with a private garden under construction and therefore totally customizable.

The property is of particular interest as it will be built in class A, the heating will be underfloor and the hot water will be produced via solar panels. The house will be fully insulated with thermal insulation for energy saving. In addition there is a fabulous garden of about 450 square meters and therefore fully exploitable.

The property enjoys excellent sun exposure, as it faces south. Furthermore, the property will be delivered completed with excellent quality materials.

**GREAT SOLUTION!** 