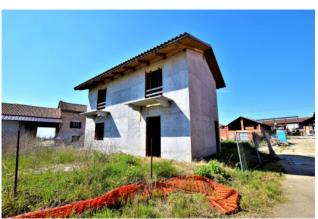

The current project includes an entrance to a double living room and an open kitchen. Also on the same floor we still find a bathroom. On the first floor there are two large bedrooms as well as an additional bathroom.

The property is of particular interest as it will be built in class A, the heating will be underfloor and the hot water will be produced via solar panels. The house will be fully insulated with thermal insulation for energy saving. In addition there is a fabulous garden of about 450 square meters and therefore fully exploitable.

The property enjoys excellent sun exposure, as it faces south. Furthermore, the property will be delivered completed with excellent quality materials.

**GREAT SOLUTION!** 