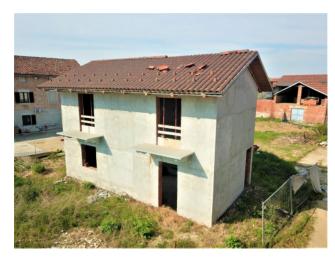

## 120 sm | Bathrooms: 2 | Bedrooms: 2 | Rooms: 5

In the immediate vicinity of the city center of Chieri, convenient to all services and the "II Gialdo" shopping center, we offer for sale an interesting independent property on all four sides with a private garden under construction and therefore totally customizable.

The current project includes an entrance to a double living room and an open kitchen. Also on the same floor we still find a bathroom. On the first floor there are two large bedrooms as well as an additional bathroom.

The property is of particular interest as it will be built in class A, the heating will be underfloor and the hot water will be produced via solar panels. The house will be fully insulated with thermal insulation for energy saving. In addition there is a fabulous garden of about 450 square meters and therefore fully exploitable.

The property enjoys excellent sun exposure, as it faces south. Furthermore, the property will be delivered completed with excellent quality materials.

**GREAT SOLUTION!** 