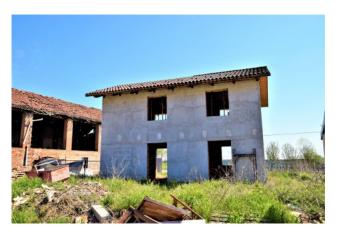

## 120 sm | Bathrooms: 2 | Bedrooms: 2 | Rooms: 5

In the immediate vicinity of the city center of Chieri, convenient to all services and the "II Gialdo" shopping center, we offer for sale an interesting independent property on all four sides with a private garden under construction and therefore totally customizable.

The property is of particular interest as it will be built in class A, the heating will be underfloor and the hot water will be produced via solar panels. The house will be fully insulated with thermal insulation for energy saving. In addition there is a fabulous garden of about 450 square meters and therefore fully exploitable.

The property enjoys excellent sun exposure, as it faces south. Furthermore, the property will be delivered completed with excellent quality materials.

**GREAT SOLUTION!** 