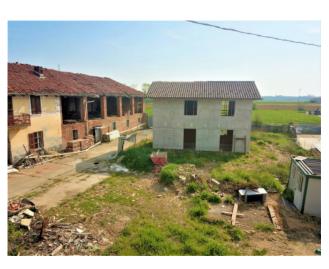

## 120 sm | Bathrooms: 2 | Bedrooms: 2 | Rooms: 5

In the immediate vicinity of the city center of Chieri, convenient to all services and the "II Gialdo" shopping center, we offer for sale an interesting independent property on all four sides with a private garden under construction and therefore totally customizable.

The property is of particular interest as it will be built in class A, the heating will be underfloor and the hot water will be produced via solar panels. The house will be fully insulated with thermal insulation for energy saving. In addition there is a fabulous garden of about 450 square meters and therefore fully exploitable.

The property enjoys excellent sun exposure, as it faces south. Furthermore, the property will be delivered completed with excellent quality materials.

**GREAT SOLUTION!** 