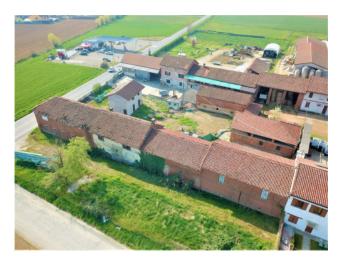

## 120 sm | Bathrooms: 2 | Bedrooms: 2 | Rooms: 5

In the immediate vicinity of the city center of Chieri, convenient to all services and the "II Gialdo" shopping center, we offer for sale an interesting independent property on all four sides with a private garden under construction and therefore totally customizable.

The property is of particular interest as it will be built in class A, the heating will be underfloor and the hot water will be produced via solar panels. The house will be fully insulated with thermal insulation for energy saving. In addition there is a fabulous garden of about 450 square meters and therefore fully exploitable.