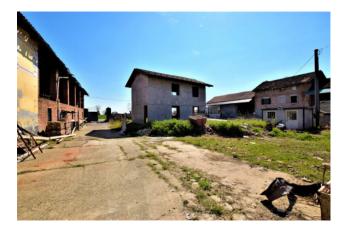

The property is of particular interest as it will be built in class A, the heating will be underfloor and the hot water will be produced via solar panels. The house will be fully insulated with thermal insulation for energy saving. In addition there is a fabulous garden of about 450 square meters and therefore fully exploitable.

The property enjoys excellent sun exposure, as it faces south. Furthermore, the property will be delivered completed with excellent quality materials.

**GREAT SOLUTION!** 