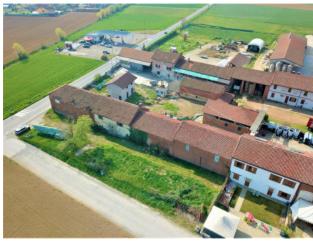

## 120 sm | Bathrooms: 2 | Bedrooms: 2 | Rooms: 5

In the immediate vicinity of the city center of Chieri, convenient to all services and the "II Gialdo" shopping center, we offer for sale an interesting independent property on all four sides with a private garden under construction and therefore totally customizable.

The property is of particular interest as it will be built in class A, the heating will be underfloor and the hot water will be produced via solar panels. The house will be fully insulated with thermal insulation for energy saving. In addition there is a fabulous garden of about 450 square meters and therefore fully exploitable.

The property enjoys excellent sun exposure, as it faces south. Furthermore, the property will be delivered completed with excellent quality materials.

**GREAT SOLUTION!** 