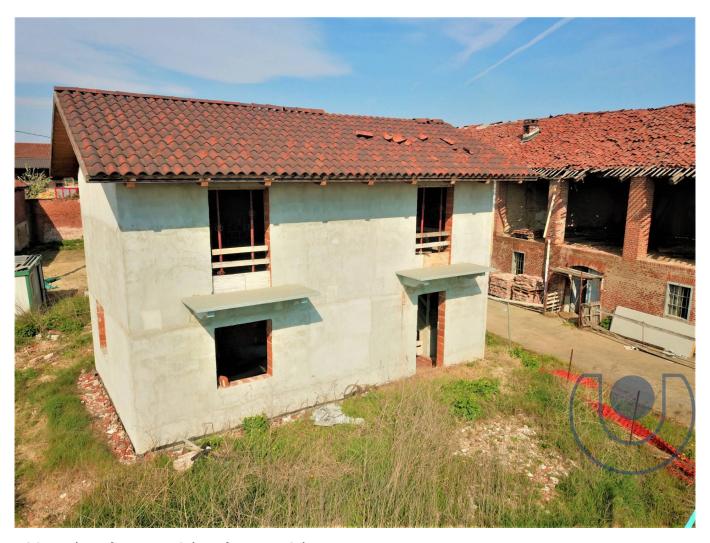

## 120 sm | Bathrooms: 2 | Bedrooms: 2 | Rooms: 5

In the immediate vicinity of the city center of Chieri, convenient to all services and the "II Gialdo" shopping center, we offer for sale an interesting independent property on all four sides with a private garden under construction and therefore totally customizable.

The current project includes an entrance to a double living room and an open kitchen. Also on the same floor we still find a bathroom. On the first floor there are two large bedrooms as well as an additional bathroom.

The property is of particular interest as it will be built in class A, the heating will be underfloor and the hot water will be produced via solar panels. The house will be fully insulated with thermal insulation for energy saving. In addition there is a fabulous garden of about 450 square meters and therefore fully exploitable.

The property enjoys excellent sun exposure, as it faces south. Furthermore, the property will be delivered completed with excellent quality materials.

**GREAT SOLUTION!** 