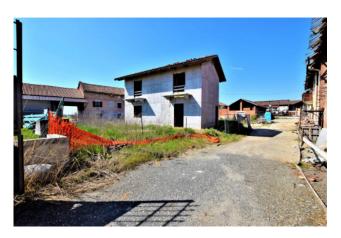

The property is of particular interest as it will be built in class A, the heating will be underfloor and the hot water will be produced via solar panels. The house will be fully insulated with thermal insulation for energy saving. In addition there is a fabulous garden of about 450 square meters and therefore fully exploitable.

The property enjoys excellent sun exposure, as it faces south. Furthermore, the property will be delivered completed with excellent quality materials.

**GREAT SOLUTION!** 