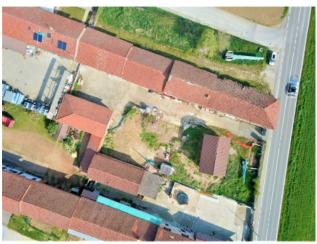

## 120 sm | Bathrooms: 2 | Bedrooms: 2 | Rooms: 5

In the immediate vicinity of the city center of Chieri, convenient to all services and the "II Gialdo" shopping center, we offer for sale an interesting independent property on all four sides with a private garden under construction and therefore totally customizable.

The property is of particular interest as it will be built in class A, the heating will be underfloor and the hot water will be produced via solar panels. The house will be fully insulated with thermal insulation for energy saving. In addition there is a fabulous garden of about 450 square meters and therefore fully exploitable.

The property enjoys excellent sun exposure, as it faces south. Furthermore, the property will be delivered completed with excellent quality materials.

**GREAT SOLUTION!** 