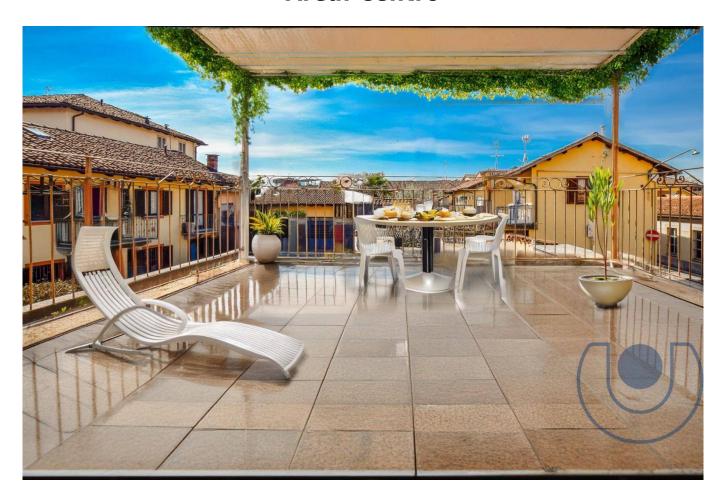

Also on the ground floor you will find a boiler room to be used as an additional bedroom or study to the first unit.

On the first floor you will find the second housing unit characterized by a terrace of approximately 30 m2 which is also very bright. The unit consists of entrance to large living room, three bedrooms, kitchen and bathroom.