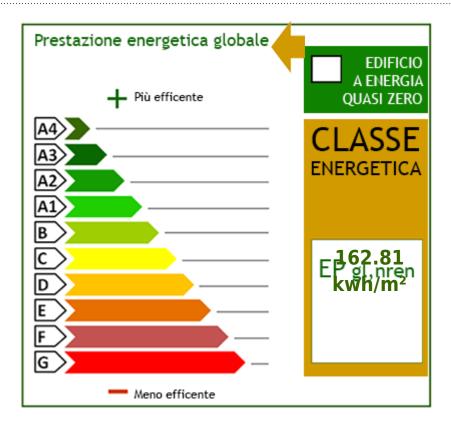

## **Property information**

| <b>Ref.</b> : NUO V000602 | Reason: Sell         |
|---------------------------|----------------------|
| Туре:                     | Region: Piemonte     |
| Province: Torino          | Municipality: Chieri |
| Area: Centro              | Price: € 230.000     |
| Total sq.m.: 200 sm       | Bedrooms: 4          |
| Bathrooms: 2              | Rooms: 8             |
| Total Floor: 3            | Available: Yes       |