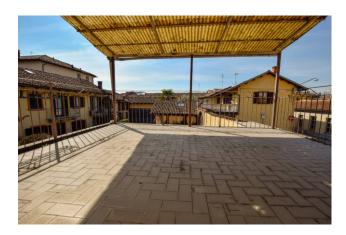

Also on the ground floor you will find a boiler room to be used as an additional bedroom or study to the first unit.

On the first floor you will find the second housing unit characterized by a terrace of approximately 30 m2 which is also very bright. The unit consists of entrance to large living room, three bedrooms, kitchen and bathroom.