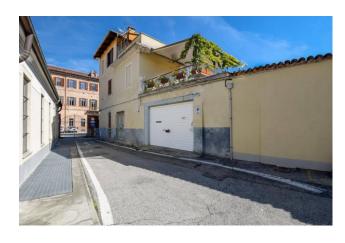

The property includes a garage of approximately 40 m2, a room to be used as a warehouse and a cellar in the underground part with exposed bricks.

THE PROPERTY IS ALSO SUITABLE FOR THOSE WHO ARE LOOKING FOR A TWO-FAMILY HOUSE WITH INDEPENDENT ENTRANCE, ALSO IDEAL FOR SHARING WITH FAMILY.