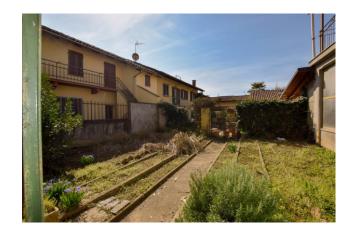

Currently you will find on the ground floor a first apartment comprising entrance to living room with kitchenette, bedroom and bathroom. From here you can access the very sunny private garden as it faces south.

Also on the ground floor you will find a boiler room to be used as an additional bedroom or study to the first unit.

On the first floor you will find the second housing unit characterized by a terrace of approximately 30 m2 which is also very bright. The unit consists of entrance to large living room, three bedrooms, kitchen and bathroom.