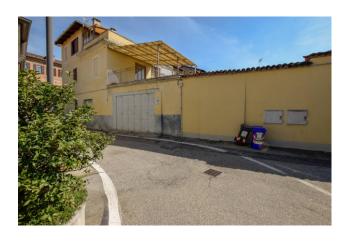

The property includes a garage of approximately 40 m2, a room to be used as a warehouse and a cellar in the underground part with exposed bricks.

THE PROPERTY IS ALSO SUITABLE FOR THOSE WHO ARE LOOKING FOR A TWO-FAMILY HOUSE WITH INDEPENDENT ENTRANCE, ALSO IDEAL FOR SHARING WITH FAMILY.