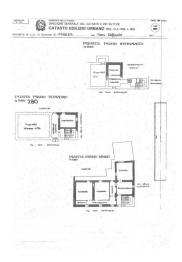

## 200 sm | Bathrooms: 2 | Bedrooms: 4 | Rooms: 8

Are you looking for a property in the center of Chieri? This could be the right solution you have been looking for for a long time.

It is a property consisting of two residential units with a wonderful garden and a large garage for two cars.

Currently you will find on the ground floor a first apartment comprising entrance to living room with kitchenette, bedroom and bathroom. From here you can access the very sunny private garden as it faces south.

Also on the ground floor you will find a boiler room to be used as an additional bedroom or study to the first unit.

On the first floor you will find the second housing unit characterized by a terrace of approximately 30 m2 which is also very bright. The unit consists of entrance to large living room, three bedrooms, kitchen and bathroom.

The property includes a garage of approximately 40 m2, a room to be used as a warehouse and a cellar in the underground part with exposed bricks.

THE PROPERTY IS ALSO SUITABLE FOR THOSE WHO ARE LOOKING FOR A TWO-FAMILY HOUSE WITH INDEPENDENT ENTRANCE, ALSO IDEAL FOR SHARING WITH FAMILY.