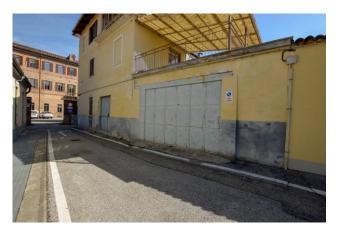

The property includes a garage of approximately 40 m2, a room to be used as a warehouse and a cellar in the underground part with exposed bricks.

THE PROPERTY IS ALSO SUITABLE FOR THOSE WHO ARE LOOKING FOR A TWO-FAMILY HOUSE WITH INDEPENDENT ENTRANCE, ALSO IDEAL FOR SHARING WITH FAMILY.