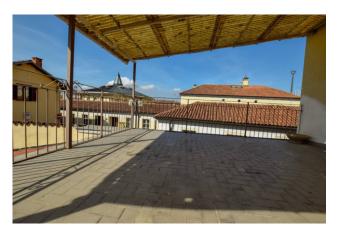

Also on the ground floor you will find a boiler room to be used as an additional bedroom or study to the first unit.

On the first floor you will find the second housing unit characterized by a terrace of approximately 30 m2 which is also very bright. The unit consists of entrance to large living room, three bedrooms, kitchen and bathroom.