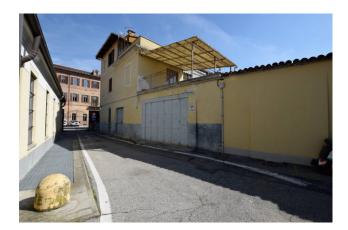

The property includes a garage of approximately 40 m2, a room to be used as a warehouse and a cellar in the underground part with exposed bricks.

THE PROPERTY IS ALSO SUITABLE FOR THOSE WHO ARE LOOKING FOR A TWO-FAMILY HOUSE WITH INDEPENDENT ENTRANCE, ALSO IDEAL FOR SHARING WITH FAMILY.