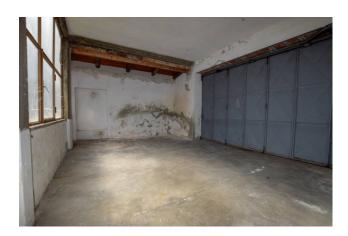

The property includes a garage of approximately 40 m2, a room to be used as a warehouse and a cellar in the underground part with exposed bricks.

THE PROPERTY IS ALSO SUITABLE FOR THOSE WHO ARE LOOKING FOR A TWO-FAMILY HOUSE WITH INDEPENDENT ENTRANCE, ALSO IDEAL FOR SHARING WITH FAMILY.