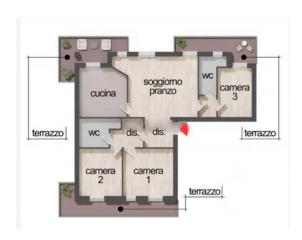

## 170 sm | Bathrooms: 2 | Bedrooms: 3 | Rooms: 7

If you are looking for a spacious apartment, with large terraces and convenient to the city center, then this is exactly what you were looking for!

Inserted in an elegant context, located on the second floor with a lift free of architectural barriers.

You will be happy to know that in addition to being free on three sides, it enjoys large terraces with open views of the surrounding areas.

The property comprises entrance to double living room with fireplace, large dining room adjacent to the first terrace.

The kitchen boasts a floor area of approximately 20m2, also with exit onto a second corner terrace. we still find a hallway that divides the living area from the sleeping area, and three double bedrooms with exits onto two other terraces.

In the basement there are two very spacious cellars, a garage and a private parking space.

So if you are looking for a type of property outside the municipality with large internal spaces, enjoyable terraces and a floor area of 150 m2. effective, this is what applies to you.