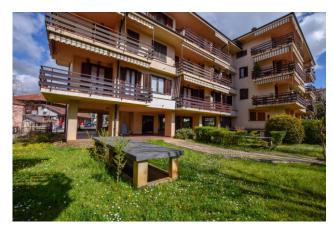

You will be happy to know that in addition to being free on three sides, it enjoys large terraces with open views of the surrounding areas.

The property comprises entrance to double living room with fireplace, large dining room adjacent to the first terrace.

In the basement there are two very spacious cellars, a garage and a private parking space.

So if you are looking for a type of property outside the municipality with large internal spaces, enjoyable terraces and a floor area of 150 m2. effective, this is what applies to you.