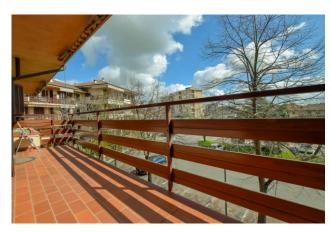

You will be happy to know that in addition to being free on three sides, it enjoys large terraces with open views of the surrounding areas.

The property comprises entrance to double living room with fireplace, large dining room adjacent to the first terrace.

The kitchen boasts a floor area of approximately 20m2, also with exit onto a second corner terrace. we still find a hallway that divides the living area from the sleeping area, and three double bedrooms with exits onto two other terraces.