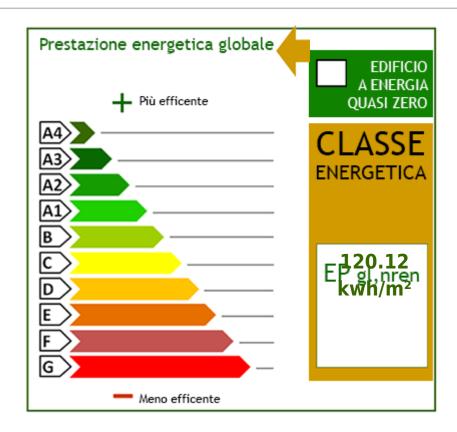

## **Property information**

| <b>Ref.</b> : NUO V000605 | Reason: Sell             |
|---------------------------|--------------------------|
| Type: Apartment           | Region: Piemonte         |
| Province: Torino          | Municipality: Chieri     |
| Area: Centrale            | <b>Price</b> : € 265.000 |
| Total sq.m.: 170 sm       | Bedrooms: 3              |
| Bathrooms: 2              | Rooms: 7                 |
| Lift: Yes                 | Available: Yes           |