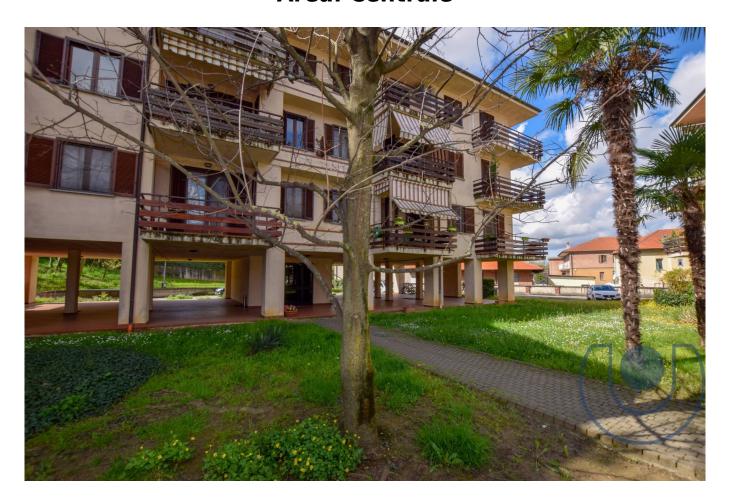

## **Apartment in Sell to Chieri Area: Centrale**

## 170 sm | Bathrooms: 2 | Bedrooms: 3 | Rooms: 7

If you are looking for a spacious apartment, with large terraces and convenient to the city center, then this is exactly what you were looking for!

Inserted in an elegant context, located on the second floor with a lift free of architectural barriers.

You will be happy to know that in addition to being free on three sides, it enjoys large terraces with open views of the surrounding areas.

The property comprises entrance to double living room with fireplace, large dining room adjacent to the first terrace.