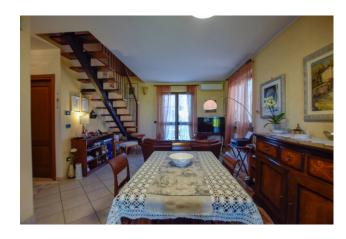

You will find a living room with a first exit onto the terrace, adjacent to the living room there is a dining room with exit to another balcony partly covered and partly with a fully opening veranda.

The kitchen is habitable with a large window over the sink.