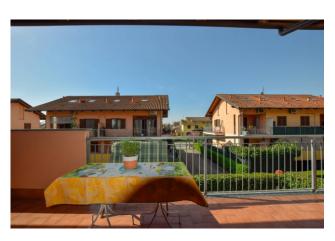

You will find a living room with a first exit onto the terrace, adjacent to the living room there is a dining room with exit to another balcony partly covered and partly with a fully opening veranda.

The kitchen is habitable with a large window over the sink.