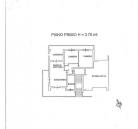

You will find a living room with a first exit onto the terrace, adjacent to the living room there is a dining room with exit to another balcony partly covered and partly with a fully opening veranda.

The kitchen is habitable with a large window over the sink.

The first bedroom is a double bedroom well separated from the living area.

You will still find three bedrooms and two bathrooms, one with a bathtub and the other with a shower all with windows and closet