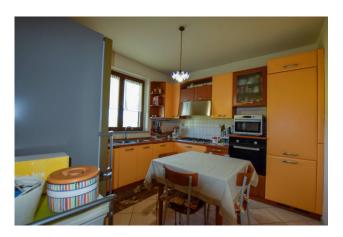

You will find a living room with a first exit onto the terrace, adjacent to the living room there is a dining room with exit to another balcony partly covered and partly with a fully opening veranda.

The kitchen is habitable with a large window over the sink.