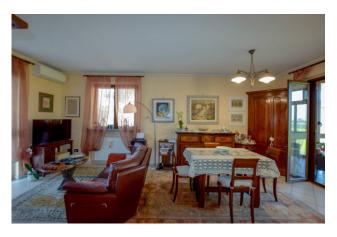

You will find a living room with a first exit onto the terrace, adjacent to the living room there is a dining room with exit to another balcony partly covered and partly with a fully opening veranda.

The kitchen is habitable with a large window over the sink.