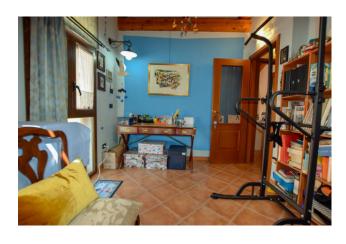

You will find a living room with a first exit onto the terrace, adjacent to the living room there is a dining room with exit to another balcony partly covered and partly with a fully opening veranda.

The kitchen is habitable with a large window over the sink.