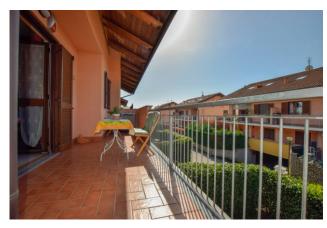

You will find a living room with a first exit onto the terrace, adjacent to the living room there is a dining room with exit to another balcony partly covered and partly with a fully opening veranda.

The kitchen is habitable with a large window over the sink.