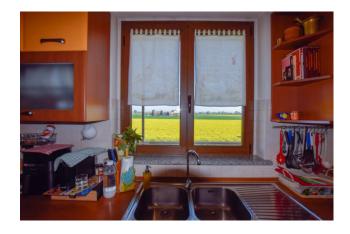

You will find a living room with a first exit onto the terrace, adjacent to the living room there is a dining room with exit to another balcony partly covered and partly with a fully opening veranda.

The kitchen is habitable with a large window over the sink.