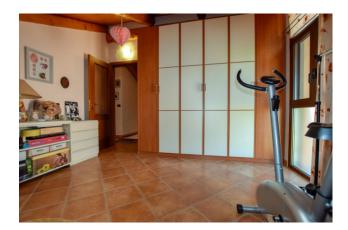

You will find a living room with a first exit onto the terrace, adjacent to the living room there is a dining room with exit to another balcony partly covered and partly with a fully opening veranda.

The kitchen is habitable with a large window over the sink.