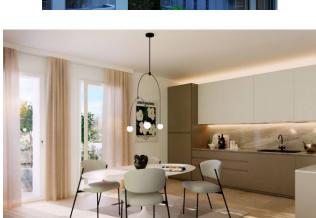

Possibility for the customer to choose from a wide range of finishes proposed in the specifications. The apartments will be delivered finished and refinished, furnished with bathrooms only.

This announcement refers to a comfortable and spacious four-room apartment located on the 2nd floor, of approximately 124 m2 with eat-in kitchen.

The triple exposure ensures the property maximum brightness throughout the day.

It is composed of a double living room with direct access to one of the terraces, a kitchen, three comfortable bedrooms in addition to the two bathrooms with windows. The property is completed by the large outdoor spaces and the cellar in the basement. Possibility of a garage