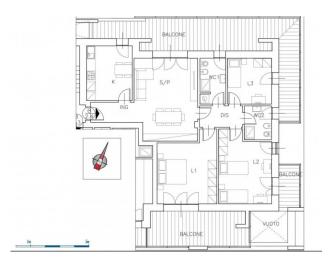

Possibility for the customer to choose from a wide range of finishes proposed in the specifications. The apartments will be delivered finished and refinished, furnished with bathrooms only.

This announcement refers to a comfortable and spacious four-room apartment located on the 2nd floor, of approximately 124 m2 with eat-in kitchen.

The triple exposure ensures the property maximum brightness throughout the day.

It is composed of a double living room with direct access to one of the terraces, a kitchen, three comfortable bedrooms in addition to the two bathrooms with windows. The property is completed by the large outdoor spaces and the cellar in the basement. Possibility of a garage