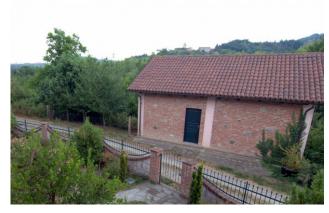

## 160 sm | Bathrooms: 1 | Bedrooms: 1 | Rooms: 2

This interesting 380 sqm property consists of a beautiful rural house completely renovated with refined details not to be missed. Huge living room with open staircase, kitchen, spacious rooms, wide bathrooms. In front, there is an independent 180 sqm house on two levels with a gym with outstanding views on the near lake and on its 40,000 sqm estate. The roof was completely renovated in 2012. Alarm, LPG heating system with the possibility to connect it to the methane net. Best value for money.