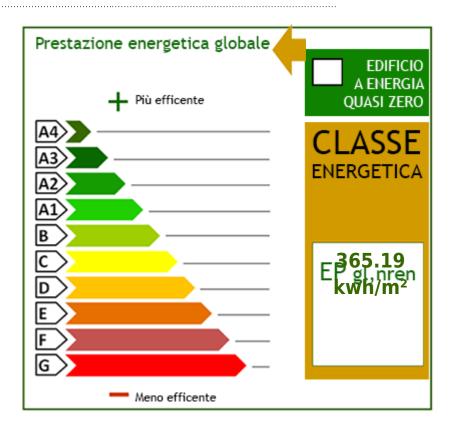

## 160 sm | Bathrooms: 1 | Bedrooms: 1 | Rooms: 2

This interesting 380 sqm property consists of a beautiful rural house completely renovated with refined details not to be missed. Huge living room with open staircase, kitchen, spacious rooms, wide bathrooms. In front, there is an independent 180 sqm house on two levels with a gym with outstanding views on the near lake and on its 40,000 sqm estate. The roof was completely renovated in 2012. Alarm, LPG heating system with the possibility to connect it to the methane net. Best value for money.