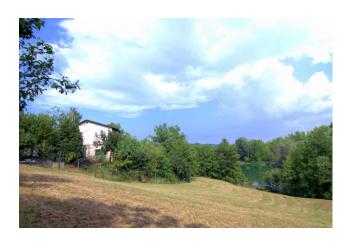

## 160 sm | Bathrooms: 1 | Bedrooms: 1 | Rooms: 2

This interesting 380 sqm property consists of a beautiful rural house completely renovated with refined details not to be missed. Huge living room with open staircase, kitchen, spacious rooms, wide bathrooms. In front, there is an independent 180 sqm house on two levels with a gym with outstanding views on the near lake and on its 40,000 sqm estate. The roof was completely renovated in 2012. Alarm, LPG heating system with the possibility to connect it to the methane net. Best value for money.