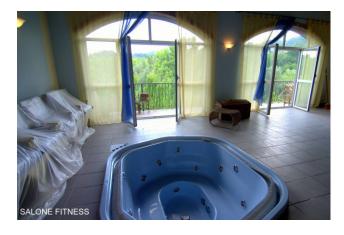

## 160 sm | Bathrooms: 1 | Bedrooms: 1 | Rooms: 2

This interesting 380 sqm property consists of a beautiful rural house completely renovated with refined details not to be missed. Huge living room with open staircase, kitchen, spacious rooms, wide bathrooms. In front, there is an independent 180 sqm house on two levels with a gym with outstanding views on the near lake and on its 40,000 sqm estate. The roof was completely renovated in 2012. Alarm, LPG heating system with the possibility to connect it to the methane net. Best value for money.

## **Characteristics**

Jacuzzi Shower