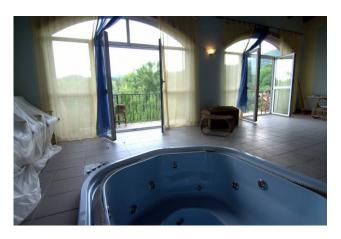

## 160 sm | Bathrooms: 1 | Bedrooms: 1 | Rooms: 2

This interesting 380 sqm property consists of a beautiful rural house completely renovated with refined details not to be missed. Huge living room with open staircase, kitchen, spacious rooms, wide bathrooms. In front, there is an independent 180 sqm house on two levels with a gym with outstanding views on the near lake and on its 40,000 sqm estate. The roof was completely renovated in 2012. Alarm, LPG heating system with the possibility to connect it to the methane net. Best value for money.

## **Characteristics**

Jacuzzi Shower