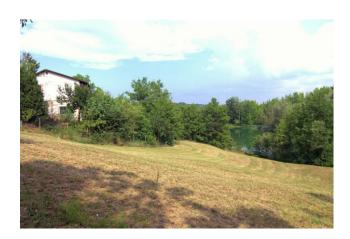

## 160 sm | Bathrooms: 1 | Bedrooms: 1 | Rooms: 2

This interesting 380 sqm property consists of a beautiful rural house completely renovated with refined details not to be missed. Huge living room with open staircase, kitchen, spacious rooms, wide bathrooms. In front, there is an independent 180 sqm house on two levels with a gym with outstanding views on the near lake and on its 40,000 sqm estate. The roof was completely renovated in 2012. Alarm, LPG heating system with the possibility to connect it to the methane net. Best value for money.