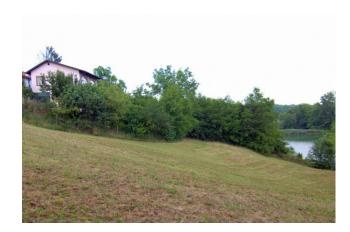

## 160 sm | Bathrooms: 1 | Bedrooms: 1 | Rooms: 2

This interesting 380 sqm property consists of a beautiful rural house completely renovated with refined details not to be missed. Huge living room with open staircase, kitchen, spacious rooms, wide bathrooms. In front, there is an independent 180 sqm house on two levels with a gym with outstanding views on the near lake and on its 40,000 sqm estate. The roof was completely renovated in 2012. Alarm, LPG heating system with the possibility to connect it to the methane net. Best value for money.