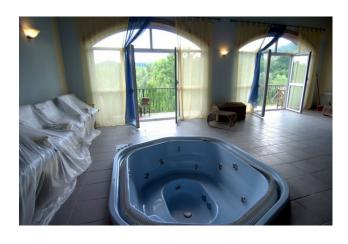

## 160 sm | Bathrooms: 1 | Bedrooms: 1 | Rooms: 2

This interesting 380 sqm property consists of a beautiful rural house completely renovated with refined details not to be missed. Huge living room with open staircase, kitchen, spacious rooms, wide bathrooms. In front, there is an independent 180 sqm house on two levels with a gym with outstanding views on the near lake and on its 40,000 sqm estate. The roof was completely renovated in 2012. Alarm, LPG heating system with the possibility to connect it to the methane net. Best value for money.

## **Characteristics**

Jacuzzi Shower