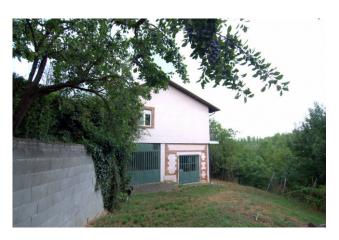

## 160 sm | Bathrooms: 1 | Bedrooms: 1 | Rooms: 2

This interesting 380 sqm property consists of a beautiful rural house completely renovated with refined details not to be missed. Huge living room with open staircase, kitchen, spacious rooms, wide bathrooms. In front, there is an independent 180 sqm house on two levels with a gym with outstanding views on the near lake and on its 40,000 sqm estate. The roof was completely renovated in 2012. Alarm, LPG heating system with the possibility to connect it to the methane net. Best value for money.