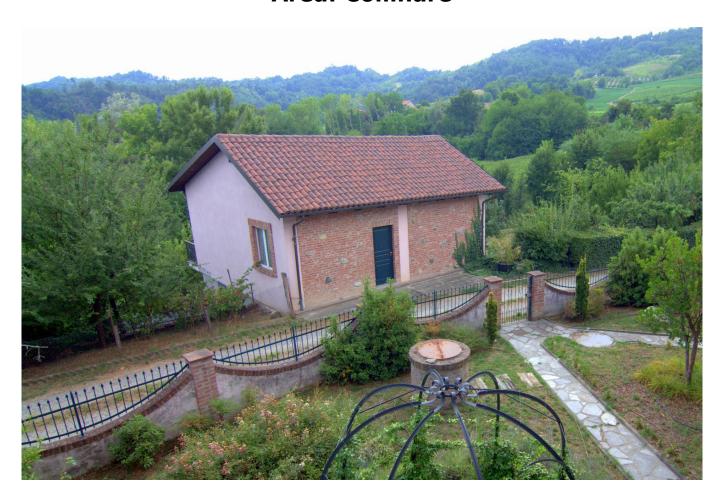

## 160 sm | Bathrooms: 1 | Bedrooms: 1 | Rooms: 2

This interesting 380 sqm property consists of a beautiful rural house completely renovated with refined details not to be missed. Huge living room with open staircase, kitchen, spacious rooms, wide bathrooms. In front, there is an independent 180 sqm house on two levels with a gym with outstanding views on the near lake and on its 40,000 sqm estate. The roof was completely renovated in 2012. Alarm, LPG heating system with the possibility to connect it to the methane net. Best value for money.