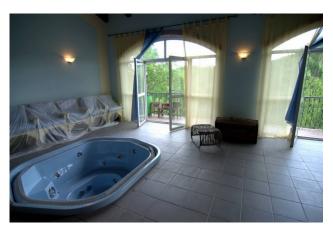

## 160 sm | Bathrooms: 1 | Bedrooms: 1 | Rooms: 2

This interesting 380 sqm property consists of a beautiful rural house completely renovated with refined details not to be missed. Huge living room with open staircase, kitchen, spacious rooms, wide bathrooms. In front, there is an independent 180 sqm house on two levels with a gym with outstanding views on the near lake and on its 40,000 sqm estate. The roof was completely renovated in 2012. Alarm, LPG heating system with the possibility to connect it to the methane net. Best value for money.

## **Characteristics**

Jacuzzi Shower