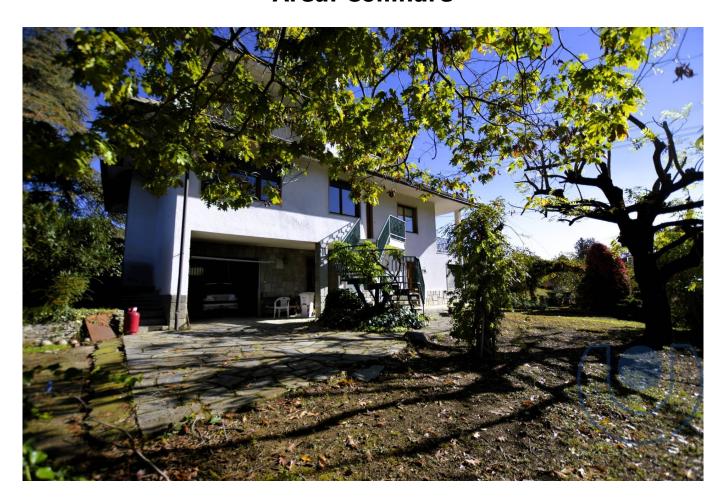

## Villa in Sell to Pino Torinese Area: Collinare

## 440 sm | Bathrooms: 4 | Bedrooms: 7 | Rooms: 15

Single/two-family villa, free on four sides.

The property consists of a first housing unit located on the ground floor, consisting of entrance, bedroom, kitchen and bathroom. On the first floor we find the second housing unit consisting of entrance, very sunny double living room with a view of the entire mountain range, eat-in kitchen, two bedrooms and two bathrooms.

Low running costs thanks to the installation of a new condensing boiler.

The garage is located on the ground floor and has a capacity of 4/5 cars.

The property is completed by a beautiful garden of approximately 2500m2, well planted with Luserna stone paths, relaxation areas and a summer dining room.