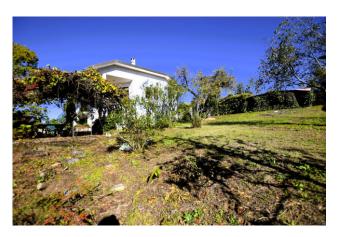

## 440 sm | Bathrooms: 4 | Bedrooms: 7 | Rooms: 15

Single/two-family villa, free on four sides.

The property consists of a first housing unit located on the ground floor, consisting of entrance, bedroom, kitchen and bathroom. On the first floor we find the second housing unit consisting of entrance, very sunny double living room with a view of the entire mountain range, eat-in kitchen, two bedrooms and two bathrooms.

Low running costs thanks to the installation of a new condensing boiler.

The garage is located on the ground floor and has a capacity of 4/5 cars.

The property is completed by a beautiful garden of approximately 2500m2, well planted with Luserna stone paths, relaxation areas and a summer dining room.