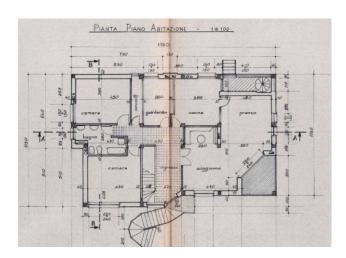

## 440 sm | Bathrooms: 4 | Bedrooms: 7 | Rooms: 15

Single/two-family villa, free on four sides.

The property consists of a first housing unit located on the ground floor, consisting of entrance, bedroom, kitchen and bathroom. On the first floor we find the second housing unit consisting of entrance, very sunny double living room with a view of the entire mountain range, eat-in kitchen, two bedrooms and two bathrooms.

With direct access via an internal staircase, it is possible to access an additional sleeping area consisting of three bedrooms and a bathroom.

The latter, if necessary, can be divided by creating an independent access for a third unit.

Low running costs thanks to the installation of a new condensing boiler.

The garage is located on the ground floor and has a capacity of 4/5 cars.

The property is completed by a beautiful garden of approximately 2500m2, well planted with Luserna stone paths, relaxation areas and a summer dining room.