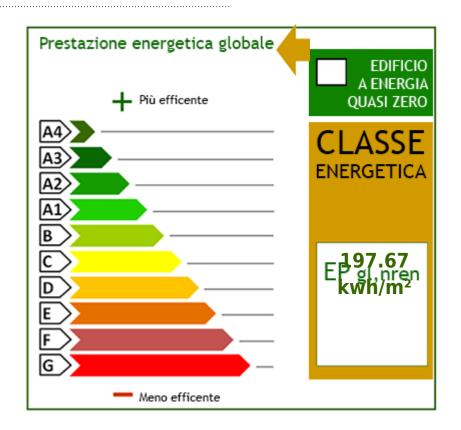

Low running costs thanks to the installation of a new condensing boiler.

The garage is located on the ground floor and has a capacity of 4/5 cars.

The property is completed by a beautiful garden of approximately 2500m2, well planted with Luserna stone paths, relaxation areas and a summer dining room.