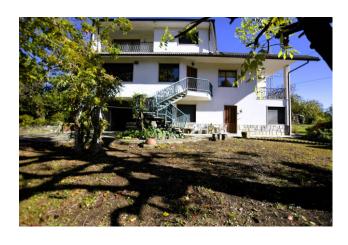

## 440 sm | Bathrooms: 4 | Bedrooms: 7 | Rooms: 15

Single/two-family villa, free on four sides.

The property consists of a first housing unit located on the ground floor, consisting of entrance, bedroom, kitchen and bathroom. On the first floor we find the second housing unit consisting of entrance, very sunny double living room with a view of the entire mountain range, eat-in kitchen, two bedrooms and two bathrooms.

Low running costs thanks to the installation of a new condensing boiler.

The garage is located on the ground floor and has a capacity of 4/5 cars.

The property is completed by a beautiful garden of approximately 2500m2, well planted with Luserna stone paths, relaxation areas and a summer dining room.