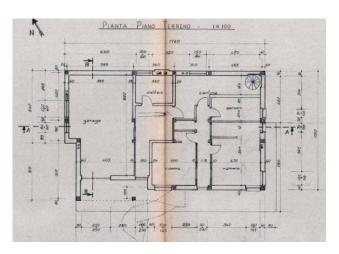

With direct access via an internal staircase, it is possible to access an additional sleeping area consisting of three bedrooms and a bathroom.

The latter, if necessary, can be divided by creating an independent access for a third unit.