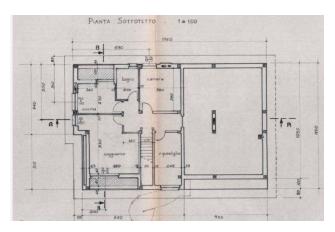

With direct access via an internal staircase, it is possible to access an additional sleeping area consisting of three bedrooms and a bathroom.

The latter, if necessary, can be divided by creating an independent access for a third unit.