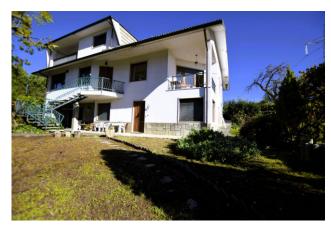

## 440 sm | Bathrooms: 4 | Bedrooms: 7 | Rooms: 15

Single/two-family villa, free on four sides.

The property consists of a first housing unit located on the ground floor, consisting of entrance, bedroom, kitchen and bathroom. On the first floor we find the second housing unit consisting of entrance, very sunny double living room with a view of the entire mountain range, eat-in kitchen, two bedrooms and two bathrooms.

Low running costs thanks to the installation of a new condensing boiler.

The garage is located on the ground floor and has a capacity of 4/5 cars.

The property is completed by a beautiful garden of approximately 2500m2, well planted with Luserna stone paths, relaxation areas and a summer dining room.