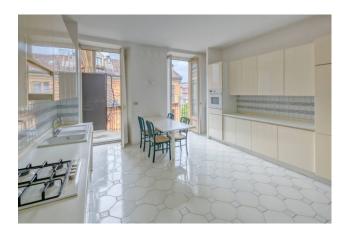

## 310 sm | Bathrooms: 3 | Bedrooms: 3 | Rooms: 10

Corso Vittorio Emanuele II°, between the Crocetta and the center, in the heart of Turin, elegant apartment of generous size, in the A/2 cadastral category, located on the fourth floor of a very elegant building with extraordinary common areas and concierge service. The apartment, which is in good condition, is composed of a large entrance hall, the living area has a large and bright living room with fireplace, dining room, study, eat-in kitchen with access to a long balcony overlooking the pleasant internal courtyard, precious pantry, and large laundry room with bathroom. The sleeping area is composed of three bright bedrooms, and two large bathrooms both with windows. The flooring is in fine parquet, and the fixtures are all in wood with double glazing. A cellar completes the property.