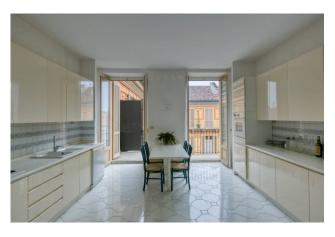

## 310 sm | Bathrooms: 3 | Bedrooms: 3 | Rooms: 10

Corso Vittorio Emanuele II°, between the Crocetta and the center, in the heart of Turin, elegant apartment of generous size, in the A/2 cadastral category, located on the fourth floor of a very elegant building with extraordinary common areas and concierge service. The apartment, which is in good condition, is composed of a large entrance hall, the living area has a large and bright living room with fireplace, dining room, study, eat-in kitchen with access to a long balcony overlooking the pleasant internal courtyard, precious pantry, and large laundry room with bathroom. The sleeping area is composed of three bright bedrooms, and two large bathrooms both with windows. The flooring is in fine parquet, and the fixtures are all in wood with double glazing. A cellar completes the property.