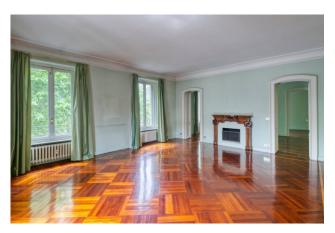

## 310 sm | Bathrooms: 3 | Bedrooms: 3 | Rooms: 10

Corso Vittorio Emanuele II°, between the Crocetta and the center, in the heart of Turin, elegant apartment of generous size, in the A/2 cadastral category, located on the fourth floor of a very elegant building with extraordinary common areas and concierge service. The apartment, which is in good condition, is composed of a large entrance hall, the living area has a large and bright living room with fireplace, dining room, study, eat-in kitchen with access to a long balcony overlooking the pleasant internal courtyard, precious pantry, and large laundry room with bathroom. The sleeping area is composed of three bright bedrooms, and two large bathrooms both with windows. The flooring is in fine parquet, and the fixtures are all in wood with double glazing. A cellar completes the property.