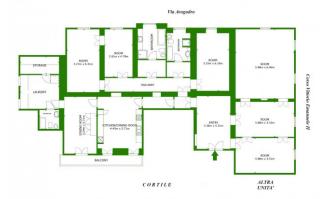

## 310 sm | Bathrooms: 3 | Bedrooms: 3 | Rooms: 10

Corso Vittorio Emanuele II°, between the Crocetta and the center, in the heart of Turin, elegant apartment of generous size, in the A/2 cadastral category, located on the fourth floor of a very elegant building with extraordinary common areas and concierge service. The apartment, which is in good condition, is composed of a large entrance hall, the living area has a large and bright living room with fireplace, dining room, study, eat-in kitchen with access to a long balcony overlooking the pleasant internal courtyard, precious pantry, and large laundry room with bathroom. The sleeping area is composed of three bright bedrooms, and two large bathrooms both with windows. The flooring is in fine parquet, and the fixtures are all in wood with double glazing. A cellar completes the property.

## **Property information**

| <b>Ref.</b> : H 115556 | Reason: Sell               |
|------------------------|----------------------------|
| Type: Apartment        | Region: Piemonte           |
| Province: Torino       | Municipality: Torino       |
| Area: Centro           | Price: Private negotiation |
| Total sq.m.: 310 sm    | Bedrooms: 3                |
| Bathrooms: 3           | Rooms: 10                  |