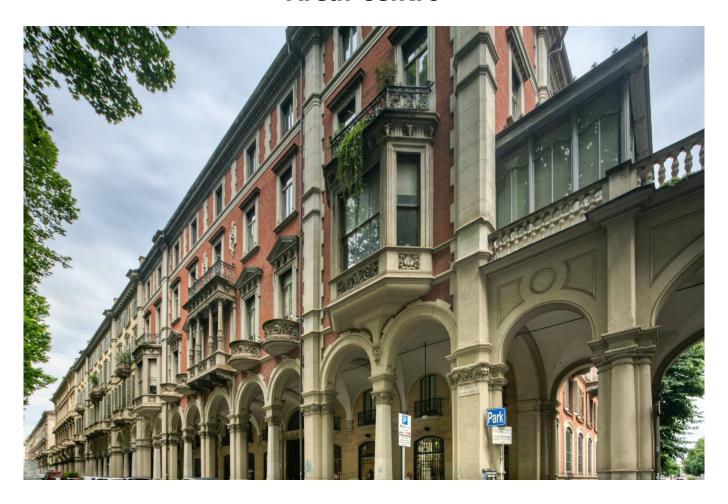

## 310 sm | Bathrooms: 3 | Bedrooms: 3 | Rooms: 10

Corso Vittorio Emanuele II°, between the Crocetta and the center, in the heart of Turin, elegant apartment of generous size, in the A/2 cadastral category, located on the fourth floor of a very elegant building with extraordinary common areas and concierge service. The apartment, which is in good condition, is composed of a large entrance hall, the living area has a large and bright living room with fireplace, dining room, study, eat-in kitchen with access to a long balcony overlooking the pleasant internal courtyard, precious pantry, and large laundry room with bathroom. The sleeping area is composed of three bright bedrooms, and two large bathrooms both with windows. The flooring is in fine parquet, and the fixtures are all in wood with double glazing. A cellar completes the property.