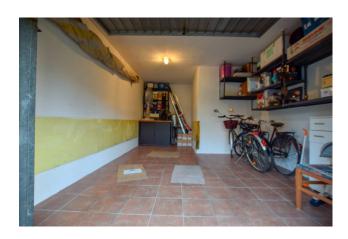

In the basement we find a double tiled cellar.

The property includes a garage on the ground floor.

THE PROPERTY IS OF PARTICULAR INTEREST AS IT IS COMPLETELY FREE OF ARCHITECTURAL BARRIERS. THE LIFT SHAFT HAS BEEN COMPLETELY REPLACED IN ORDER TO FACILITATE PASSAGES WITH WHEELCHAIRS