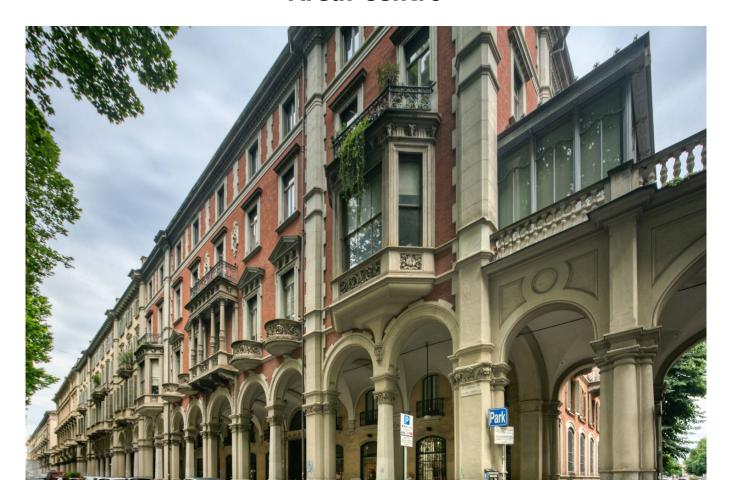

## 310 sm | Bathrooms: 3 | Bedrooms: 3 | Rooms: 10

Corso Vittorio Emanuele II°, between the Crocetta and the center, in the heart of Turin, elegant apartment of generous size, in cadastral category A/3, located on the 4th floor of a very elegant building with extraordinary common areas designed by the architect Carlo Ceppi, and concierge service.

The apartment has a surface area of 310 m2;

The sleeping area has 3 large bedrooms and 2 bathrooms with windows; it is separated from the living area, characterized by the large corner living room (with fireplace) and the large kitchen.