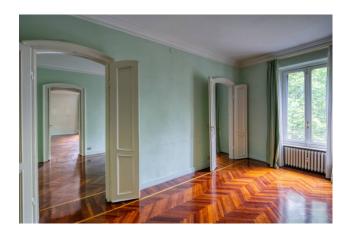

The apartment has a surface area of 310 m2;

The sleeping area has 3 large bedrooms and 2 bathrooms with windows; it is separated from the living area, characterized by the large corner living room (with fireplace) and the large kitchen.

It is in good condition; the flooring is in fine parquet, and the window frames are all in wood with double glazing; air conditioning and central heating with thermo valves.

The property is completed by a cellar.