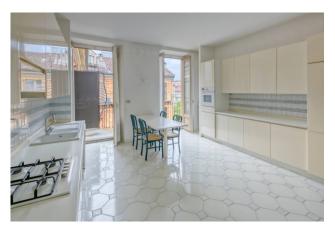

The apartment has a surface area of 310 m2;

The sleeping area has 3 large bedrooms and 2 bathrooms with windows; it is separated from the living area, characterized by the large corner living room (with fireplace) and the large kitchen.

It is in good condition; the flooring is in fine parquet, and the window frames are all in wood with double glazing; air conditioning and central heating with thermo valves.

The property is completed by a cellar.