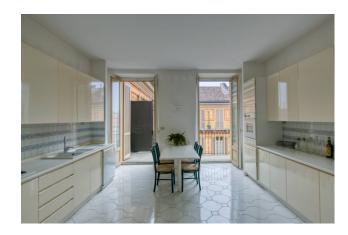

The apartment has a surface area of 310 m2;

The sleeping area has 3 large bedrooms and 2 bathrooms with windows; it is separated from the living area, characterized by the large corner living room (with fireplace) and the large kitchen.

It is in good condition; the flooring is in fine parquet, and the window frames are all in wood with double glazing; air conditioning and central heating with thermo valves.

The property is completed by a cellar.