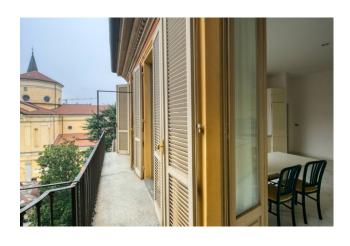

The apartment has a surface area of 310 m2;

The sleeping area has 3 large bedrooms and 2 bathrooms with windows; it is separated from the living area, characterized by the large corner living room (with fireplace) and the large kitchen.

It is in good condition; the flooring is in fine parquet, and the window frames are all in wood with double glazing; air conditioning and central heating with thermo valves.

The property is completed by a cellar.