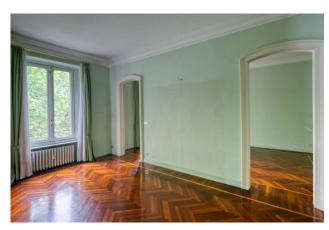

The apartment has a surface area of 310 m2;

The sleeping area has 3 large bedrooms and 2 bathrooms with windows; it is separated from the living area, characterized by the large corner living room (with fireplace) and the large kitchen.

It is in good condition; the flooring is in fine parquet, and the window frames are all in wood with double glazing; air conditioning and central heating with thermo valves.

The property is completed by a cellar.