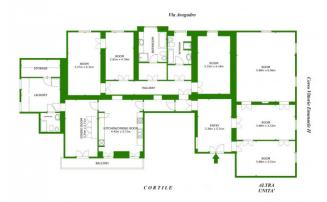

## 310 sm | Bathrooms: 3 | Bedrooms: 3 | Rooms: 10

Corso Vittorio Emanuele II°, between the Crocetta and the center, in the heart of Turin, elegant apartment of generous size, in cadastral category A/3, located on the 4th floor of a very elegant building with extraordinary common areas designed by the architect Carlo Ceppi, and concierge service.

The apartment has a surface area of 310 m2;

The sleeping area has 3 large bedrooms and 2 bathrooms with windows; it is separated from the living area, characterized by the large corner living room (with fireplace) and the large kitchen.