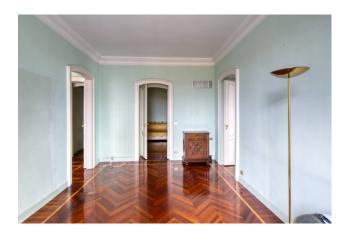

The apartment has a surface area of 310 m2;

The sleeping area has 3 large bedrooms and 2 bathrooms with windows; it is separated from the living area, characterized by the large corner living room (with fireplace) and the large kitchen.

It is in good condition; the flooring is in fine parquet, and the window frames are all in wood with double glazing; air conditioning and central heating with thermo valves.

The property is completed by a cellar.