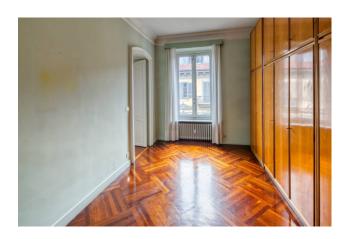

The apartment has a surface area of 310 m2;

The sleeping area has 3 large bedrooms and 2 bathrooms with windows; it is separated from the living area, characterized by the large corner living room (with fireplace) and the large kitchen.

It is in good condition; the flooring is in fine parquet, and the window frames are all in wood with double glazing; air conditioning and central heating with thermo valves.

The property is completed by a cellar.