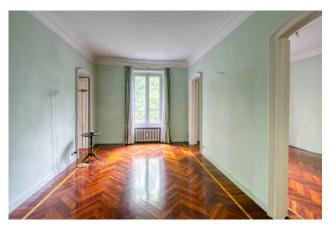

The apartment has a surface area of 310 m2;

The sleeping area has 3 large bedrooms and 2 bathrooms with windows; it is separated from the living area, characterized by the large corner living room (with fireplace) and the large kitchen.

It is in good condition; the flooring is in fine parquet, and the window frames are all in wood with double glazing; air conditioning and central heating with thermo valves.

The property is completed by a cellar.