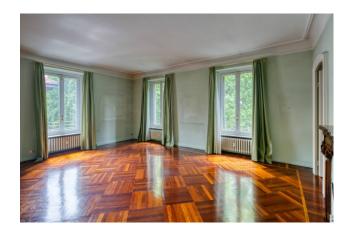

The apartment has a surface area of 310 m2;

The sleeping area has 3 large bedrooms and 2 bathrooms with windows; it is separated from the living area, characterized by the large corner living room (with fireplace) and the large kitchen.

It is in good condition; the flooring is in fine parquet, and the window frames are all in wood with double glazing; air conditioning and central heating with thermo valves.

The property is completed by a cellar.