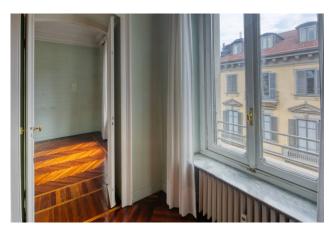

The apartment has a surface area of 310 m2;

The sleeping area has 3 large bedrooms and 2 bathrooms with windows; it is separated from the living area, characterized by the large corner living room (with fireplace) and the large kitchen.

It is in good condition; the flooring is in fine parquet, and the window frames are all in wood with double glazing; air conditioning and central heating with thermo valves.

The property is completed by a cellar.