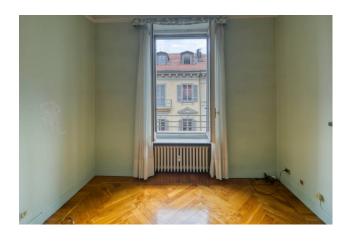

The apartment has a surface area of 310 m2;

The sleeping area has 3 large bedrooms and 2 bathrooms with windows; it is separated from the living area, characterized by the large corner living room (with fireplace) and the large kitchen.

It is in good condition; the flooring is in fine parquet, and the window frames are all in wood with double glazing; air conditioning and central heating with thermo valves.

The property is completed by a cellar.