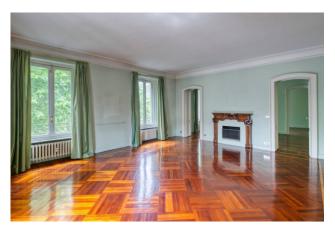

The apartment has a surface area of 310 m2;

The sleeping area has 3 large bedrooms and 2 bathrooms with windows; it is separated from the living area, characterized by the large corner living room (with fireplace) and the large kitchen.

It is in good condition; the flooring is in fine parquet, and the window frames are all in wood with double glazing; air conditioning and central heating with thermo valves.

The property is completed by a cellar.