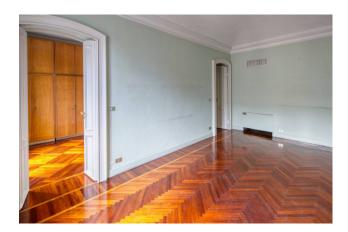

The apartment has a surface area of 310 m2;

The sleeping area has 3 large bedrooms and 2 bathrooms with windows; it is separated from the living area, characterized by the large corner living room (with fireplace) and the large kitchen.

It is in good condition; the flooring is in fine parquet, and the window frames are all in wood with double glazing; air conditioning and central heating with thermo valves.

The property is completed by a cellar.