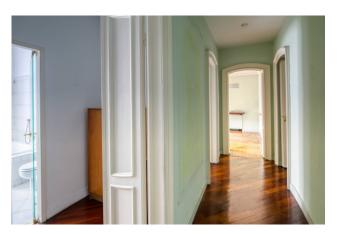

The apartment has a surface area of 310 m2;

The sleeping area has 3 large bedrooms and 2 bathrooms with windows; it is separated from the living area, characterized by the large corner living room (with fireplace) and the large kitchen.

It is in good condition; the flooring is in fine parquet, and the window frames are all in wood with double glazing; air conditioning and central heating with thermo valves.

The property is completed by a cellar.