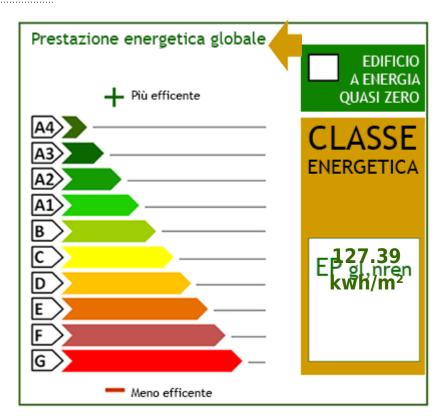

| Rooms: 10              |
| Total Floor: 5         | Lift: Yes              |
| Age Construction: 1800 | Condo fee:: € 467      |
| Available: Yes         |                        |

#### **Characteristics**

| Closet           | Air-Conditioned | Parquet              |
|------------------|-----------------|----------------------|
| Telephone System | Shower          | Wooden Window Frames |
| Safe-Deposit Box | Shutters        |                      |

### Nearby

| Gyms            | Spa              | Bike Lanes   | Playgrounds        |
|-----------------|------------------|--------------|--------------------|
| Railway Station | Public Transport | Kindergarten | Elementary Schools |
| Schools         | High Schools     | Cafe         | Post Offices       |

Shopping Centers