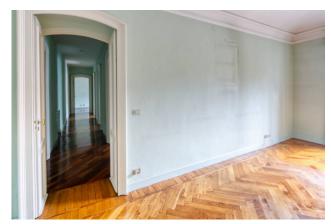

The apartment has a surface area of 310 m2;

The sleeping area has 3 large bedrooms and 2 bathrooms with windows; it is separated from the living area, characterized by the large corner living room (with fireplace) and the large kitchen.

It is in good condition; the flooring is in fine parquet, and the window frames are all in wood with double glazing; air conditioning and central heating with thermo valves.

The property is completed by a cellar.