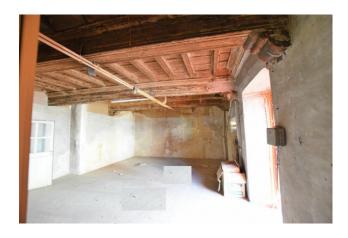

## 1.000 sm | Bathrooms: 10 | Bedrooms: 50 | Rooms: 50

We offer a large and particular building, mostly historic with coffered ceilings and partly built between the 60s and 70s, all of approximately 1000 square meters.

Some wings of the building are arranged on three floors and others on two. Making the solution even more interesting are the outdoor spaces and the rooms used as a warehouse with additional outdoor spaces.