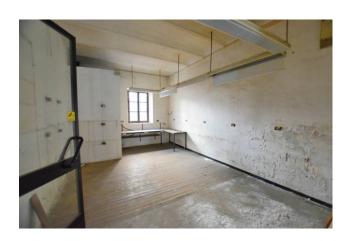

## 1.000 sm | Bathrooms: 10 | Bedrooms: 50 | Rooms: 50

We offer a large and particular building, mostly historic with coffered ceilings and partly built between the 60s and 70s, all of approximately 1000 square meters.

Some wings of the building are arranged on three floors and others on two. Making the solution even more interesting are the outdoor spaces and the rooms used as a warehouse with additional outdoor spaces.