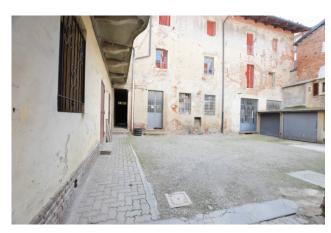

## 1.000 sm | Bathrooms: 10 | Bedrooms: 50 | Rooms: 50

We offer a large and particular building, mostly historic with coffered ceilings and partly built between the 60s and 70s, all of approximately 1000 square meters.

Some wings of the building are arranged on three floors and others on two. Making the solution even more interesting are the outdoor spaces and the rooms used as a warehouse with additional outdoor spaces.