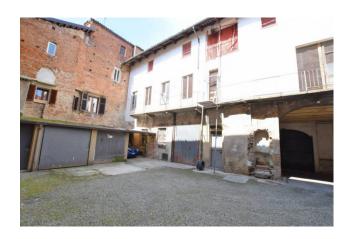

## 1.000 sm | Bathrooms: 10 | Bedrooms: 50 | Rooms: 50

We offer a large and particular building, mostly historic with coffered ceilings and partly built between the 60s and 70s, all of approximately 1000 square meters.

Some wings of the building are arranged on three floors and others on two. Making the solution even more interesting are the outdoor spaces and the rooms used as a warehouse with additional outdoor spaces.

EXCELLENT SOLUTION FOR A BUILDING INTERVENTION IN THE RECOVERY OF VARIOUS HOUSING SOLUTIONS OF SMALL, MEDIUM AND LARGE SIZE.

THE INTERVENTION ALSO GIVES THE POSSIBILITY OF RECOVERING SEVERAL ROOMS/OFFICES TO BE USED FOR COMMERCIAL ACTIVITIES, EVEN HERE OF DIFFERENT SIZE AND LAYOUT.