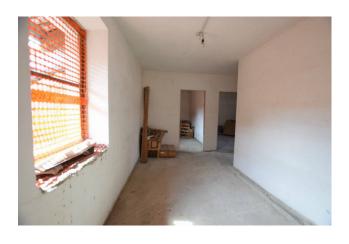

## 1.000 sm | Bathrooms: 10 | Bedrooms: 50 | Rooms: 50

We offer a large and particular building, mostly historic with coffered ceilings and partly built between the 60s and 70s, all of approximately 1000 square meters.

Some wings of the building are arranged on three floors and others on two. Making the solution even more interesting are the outdoor spaces and the rooms used as a warehouse with additional outdoor spaces.