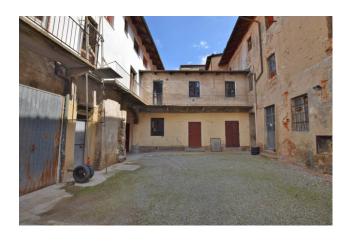

Some wings of the building are arranged on three floors and others on two. Making the solution even more interesting are the outdoor spaces and the rooms used as a warehouse with additional outdoor spaces.