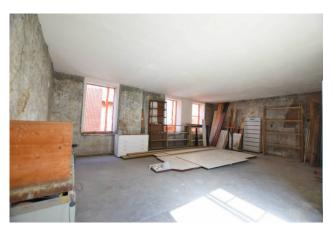

## 1.000 sm | Bathrooms: 10 | Bedrooms: 50 | Rooms: 50

We offer a large and particular building, mostly historic with coffered ceilings and partly built between the 60s and 70s, all of approximately 1000 square meters.

Some wings of the building are arranged on three floors and others on two. Making the solution even more interesting are the outdoor spaces and the rooms used as a warehouse with additional outdoor spaces.