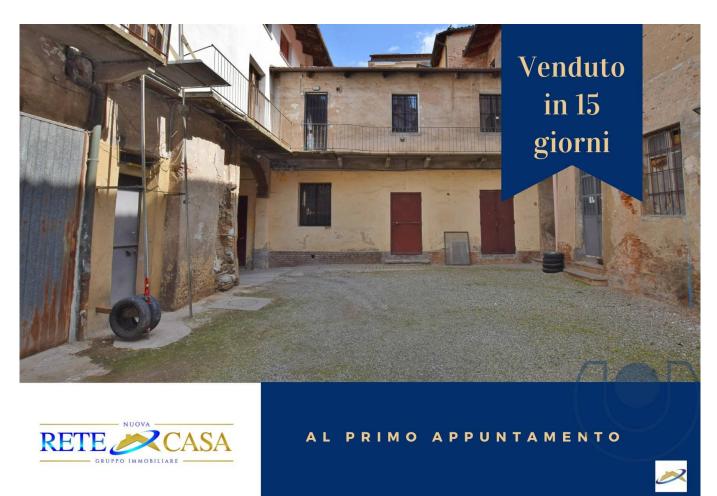

## 1.000 sm | Bathrooms: 10 | Bedrooms: 50 | Rooms: 50

We offer a large and particular building, mostly historic with coffered ceilings and partly built between the 60s and 70s, all of approximately 1000 square meters.

Some wings of the building are arranged on three floors and others on two. Making the solution even more interesting are the outdoor spaces and the rooms used as a warehouse with additional outdoor spaces.