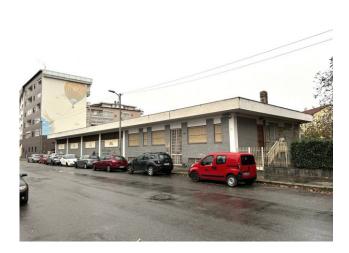

## 1.170 sm | Bathrooms: 4

The warehouse for rent is located in the Madonna di Campagna area, one of the most strategic areas of the city of Turin in terms of trade and logistics.

This is a very large space (cat. D/1), with a surface area of approximately 800 sq m (H 4.25 - heated), office area of approximately 150 sq m (air conditioned and heated), courtyard of approximately 1,000 sq m, semi-basement of approximately 80 sq m. In the courtyard there is a low building of approximately 140 m2 (H 3.00).

The state of conservation of the warehouse is fair, ensuring a clean and well-kept environment.

The building has a single floor, which greatly simplifies the management and organization of the activities carried out within it. Easy access for loading/unloading trucks.

In short, this warehouse represents an ideal solution for companies looking for a large and functional space, located in one of the most dynamic and well-served areas of the city of Turin.