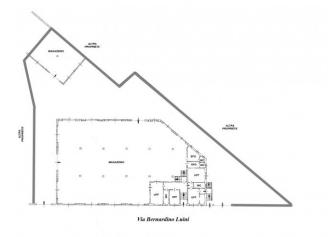

## 1.170 sm | Bathrooms: 4

The warehouse for rent is located in the Madonna di Campagna area, one of the most strategic areas of the city of Turin in terms of trade and logistics.

This is a very large space (cat. D/1), with a surface area of approximately 800 sq m (H 4.25 - heated), office area of approximately 150 sq m (air conditioned and heated), courtyard of approximately 1,000 sq m, semi-basement of approximately 80 sq m. In the courtyard there is a low building of approximately 140 m2 (H 3.00).