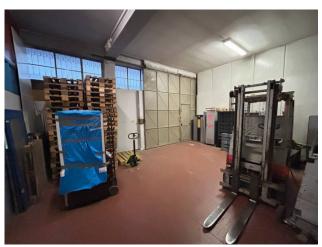

## 1.170 sm | Bathrooms: 4

The warehouse for rent is located in the Madonna di Campagna area, one of the most strategic areas of the city of Turin in terms of trade and logistics.

This is a very large space (cat. D/1), with a surface area of approximately 800 sq m (H 4.25 - heated), office area of approximately 150 sq m (air conditioned and heated), courtyard of approximately 1,000 sq m, semi-basement of approximately 80 sq m. In the courtyard there is a low building of approximately 140 m2 (H 3.00).

The state of conservation of the warehouse is fair, ensuring a clean and well-kept environment.

The building has a single floor, which greatly simplifies the management and organization of the activities carried out within it. Easy access for loading/unloading trucks.