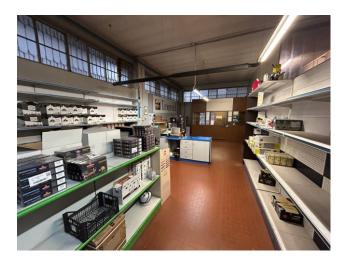

## 1.170 sm | Bathrooms: 4

The warehouse for rent is located in the Madonna di Campagna area, one of the most strategic areas of the city of Turin in terms of trade and logistics.

This is a very large space (cat. D/1), with a surface area of approximately 800 sq m (H 4.25 - heated), office area of approximately 150 sq m (air conditioned and heated), courtyard of approximately 1,000 sq m, semi-basement of approximately 80 sq m. In the courtyard there is a low building of approximately 140 m2 (H 3.00).

The state of conservation of the warehouse is fair, ensuring a clean and well-kept environment.

The building has a single floor, which greatly simplifies the management and organization of the activities carried out within it. Easy access for loading/unloading trucks.