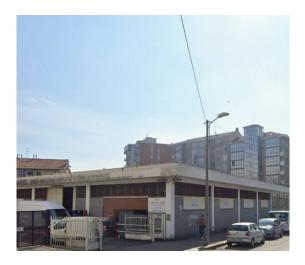

## 1.170 sm | Bathrooms: 4

The warehouse for rent is located in the Madonna di Campagna area, one of the most strategic areas of the city of Turin in terms of trade and logistics.

This is a very large space (cat. D/1), with a surface area of approximately 800 sq m (H 4.25 - heated), office area of approximately 150 sq m (air conditioned and heated), courtyard of approximately 1,000 sq m, semi-basement of approximately 80 sq m. In the courtyard there is a low building of approximately 140 m2 (H 3.00).

The state of conservation of the warehouse is fair, ensuring a clean and well-kept environment.

The building has a single floor, which greatly simplifies the management and organization of the activities carried out within it. Easy access for loading/unloading trucks.