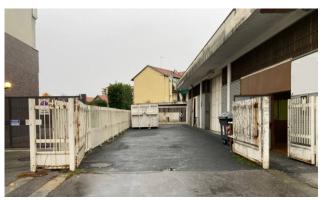

## 1.170 sm | Bathrooms: 4

The warehouse for rent is located in the Madonna di Campagna area, one of the most strategic areas of the city of Turin in terms of trade and logistics.

This is a very large space (cat. D/1), with a surface area of approximately 800 sq m (H 4.25 - heated), office area of approximately 150 sq m (air conditioned and heated), courtyard of approximately 1,000 sq m, semi-basement of approximately 80 sq m. In the courtyard there is a low building of approximately 140 m2 (H 3.00).

The state of conservation of the warehouse is fair, ensuring a clean and well-kept environment.

The building has a single floor, which greatly simplifies the management and organization of the activities carried out within it. Easy access for loading/unloading trucks.

In short, this warehouse represents an ideal solution for companies looking for a large and functional space, located in one of the most dynamic and well-served areas of the city of Turin.