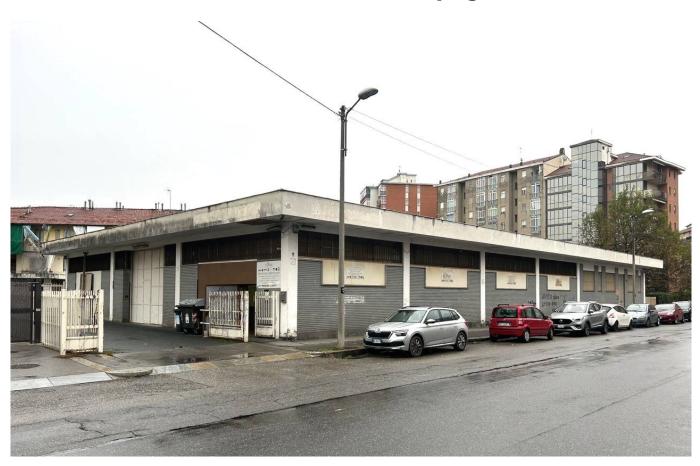

## 1.170 sm | Bathrooms: 4

The warehouse for rent is located in the Madonna di Campagna area, one of the most strategic areas of the city of Turin in terms of trade and logistics.

This is a very large space (cat. D/1), with a surface area of approximately 800 sq m (H 4.25 - heated), office area of approximately 150 sq m (air conditioned and heated), courtyard of approximately 1,000 sq m, semi-basement of approximately 80 sq m. In the courtyard there is a low building of approximately 140 m2 (H 3.00).

The state of conservation of the warehouse is fair, ensuring a clean and well-kept environment.

The building has a single floor, which greatly simplifies the management and organization of the activities carried out within it. Easy access for loading/unloading trucks.

In short, this warehouse represents an ideal solution for companies looking for a large and functional space, located in one of the most dynamic and well-served areas of the city of Turin.