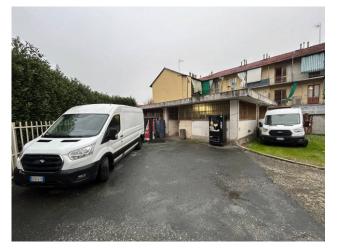

## 1.170 sm | Bathrooms: 4

The warehouse for rent is located in the Madonna di Campagna area, one of the most strategic areas of the city of Turin in terms of trade and logistics.

This is a very large space (cat. D/1), with a surface area of approximately 800 sq m (H 4.25 - heated), office area of approximately 150 sq m (air conditioned and heated), courtyard of approximately 1,000 sq m, semi-basement of approximately 80 sq m. In the courtyard there is a low building of approximately 140 m2 (H 3.00).

The state of conservation of the warehouse is fair, ensuring a clean and well-kept environment.

The building has a single floor, which greatly simplifies the management and organization of the activities carried out within it. Easy access for loading/unloading trucks.

In short, this warehouse represents an ideal solution for companies looking for a large and functional space, located in one of the most dynamic and well-served areas of the city of Turin.