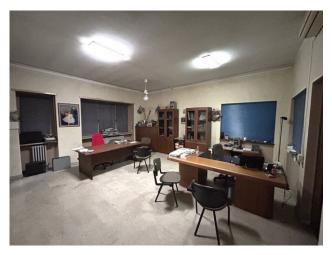

## 1.170 sm | Bathrooms: 4

The warehouse for rent is located in the Madonna di Campagna area, one of the most strategic areas of the city of Turin in terms of trade and logistics.

This is a very large space (cat. D/1), with a surface area of approximately 800 sq m (H 4.25 - heated), office area of approximately 150 sq m (air conditioned and heated), courtyard of approximately 1,000 sq m, semi-basement of approximately 80 sq m. In the courtyard there is a low building of approximately 140 m2 (H 3.00).

The state of conservation of the warehouse is fair, ensuring a clean and well-kept environment.

The building has a single floor, which greatly simplifies the management and organization of the activities carried out within it. Easy access for loading/unloading trucks.