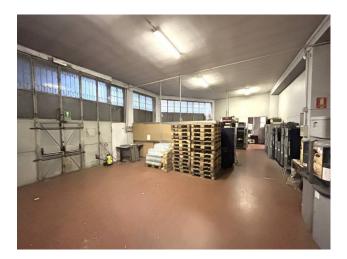

## 1.170 sm | Bathrooms: 4

The warehouse for rent is located in the Madonna di Campagna area, one of the most strategic areas of the city of Turin in terms of trade and logistics.

This is a very large space (cat. D/1), with a surface area of approximately 800 sq m (H 4.25 - heated), office area of approximately 150 sq m (air conditioned and heated), courtyard of approximately 1,000 sq m, semi-basement of approximately 80 sq m. In the courtyard there is a low building of approximately 140 m2 (H 3.00).

The state of conservation of the warehouse is fair, ensuring a clean and well-kept environment.

The building has a single floor, which greatly simplifies the management and organization of the activities carried out within it. Easy access for loading/unloading trucks.