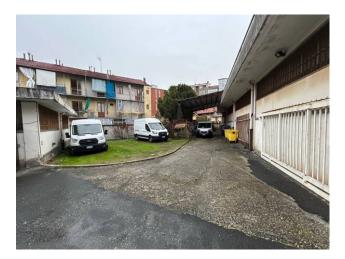

## 1.170 sm | Bathrooms: 4

The warehouse for rent is located in the Madonna di Campagna area, one of the most strategic areas of the city of Turin in terms of trade and logistics.

This is a very large space (cat. D/1), with a surface area of approximately 800 sq m (H 4.25 - heated), office area of approximately 150 sq m (air conditioned and heated), courtyard of approximately 1,000 sq m, semi-basement of approximately 80 sq m. In the courtyard there is a low building of approximately 140 m2 (H 3.00).

The state of conservation of the warehouse is fair, ensuring a clean and well-kept environment.

The building has a single floor, which greatly simplifies the management and organization of the activities carried out within it. Easy access for loading/unloading trucks.

In short, this warehouse represents an ideal solution for companies looking for a large and functional space, located in one of the most dynamic and well-served areas of the city of Turin.