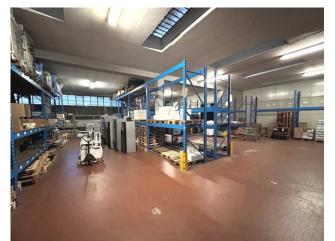

## 1.170 sm | Bathrooms: 4

The warehouse for rent is located in the Madonna di Campagna area, one of the most strategic areas of the city of Turin in terms of trade and logistics.

This is a very large space (cat. D/1), with a surface area of approximately 800 sq m (H 4.25 - heated), office area of approximately 150 sq m (air conditioned and heated), courtyard of approximately 1,000 sq m, semi-basement of approximately 80 sq m. In the courtyard there is a low building of approximately 140 m2 (H 3.00).

The state of conservation of the warehouse is fair, ensuring a clean and well-kept environment.

The building has a single floor, which greatly simplifies the management and organization of the activities carried out within it. Easy access for loading/unloading trucks.