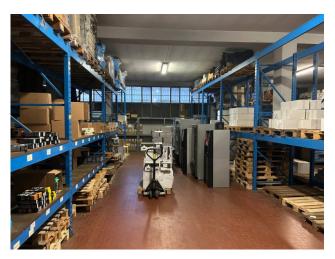

## 1.170 sm | Bathrooms: 4

The warehouse for rent is located in the Madonna di Campagna area, one of the most strategic areas of the city of Turin in terms of trade and logistics.

This is a very large space (cat. D/1), with a surface area of approximately 800 sq m (H 4.25 - heated), office area of approximately 150 sq m (air conditioned and heated), courtyard of approximately 1,000 sq m, semi-basement of approximately 80 sq m. In the courtyard there is a low building of approximately 140 m2 (H 3.00).

The state of conservation of the warehouse is fair, ensuring a clean and well-kept environment.

The building has a single floor, which greatly simplifies the management and organization of the activities carried out within it. Easy access for loading/unloading trucks.