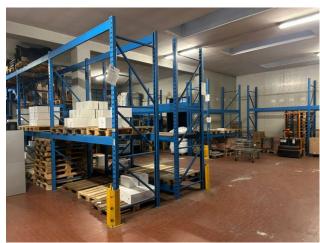

## 1.170 sm | Bathrooms: 4

The warehouse for rent is located in the Madonna di Campagna area, one of the most strategic areas of the city of Turin in terms of trade and logistics.

This is a very large space (cat. D/1), with a surface area of approximately 800 sq m (H 4.25 - heated), office area of approximately 150 sq m (air conditioned and heated), courtyard of approximately 1,000 sq m, semi-basement of approximately 80 sq m. In the courtyard there is a low building of approximately 140 m2 (H 3.00).

The state of conservation of the warehouse is fair, ensuring a clean and well-kept environment.

The building has a single floor, which greatly simplifies the management and organization of the activities carried out within it. Easy access for loading/unloading trucks.