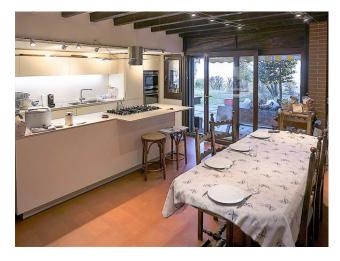

The kitchens all have external vents, with dimensions that can satisfy any type of need.

THE SOLUTION IS OF PARTICULAR INTEREST BECAUSE IN ADDITION TO BEING WELL INSULATED (SEE EXTERNAL COAT, WINDOWS WITH TRIPLE AIR CHAMBER, ETC.) IT BENEFITS FROM A SOLAR PANEL SYSTEM WITH RESPECTIVE HOT WATER STORAGE SO AS TO BE ABLE TO OPTIMIZE MANAGEMENT COSTS.