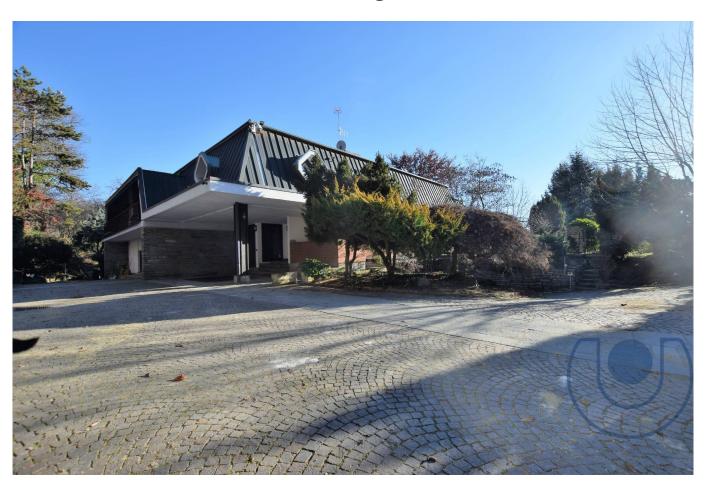

## 450 sm | Bathrooms: 6 | Bedrooms: 7 | Rooms: 15

Revigliasco: in one of the most sought-after areas of the country due to an excellent exposure and an enchanting view.

We offer a three-family villa, made up of large residential units with external openings onto a panoramic private garden/park.

The house is on two floors, well-arranged and with architectural features of particular interest.

The building has a total of seven bedrooms plus a study and six bathrooms, distributed on two levels and on a surface area of approximately 450 square meters. The living rooms, in addition to being very sunny, have large windows overlooking the entire historic center of Revigliasco.

The property includes a garage for 6/7 cars, a cellar, a boiler room and a park surrounding the existing building of approximately 3000 m2.

WE BUY YOUR PROPERTY DIRECTLY!

Want to sell your home? Contact us for a FREE, NO OBLIGATION valuation!