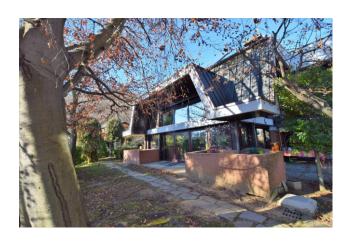

The house is on two floors, well-arranged and with architectural features of particular interest.

The building has a total of seven bedrooms plus a study and six bathrooms, distributed on two levels and on a surface area of approximately 450 square meters. The living rooms, in addition to being very sunny, have large windows overlooking the entire historic center of Revigliasco.