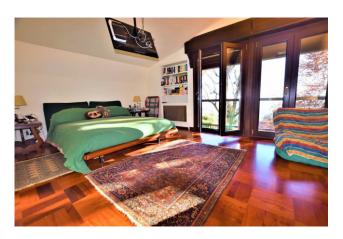

The house is on two floors, well-arranged and with architectural features of particular interest.

The building has a total of seven bedrooms plus a study and six bathrooms, distributed on two levels and on a surface area of approximately 450 square meters. The living rooms, in addition to being very sunny, have large windows overlooking the entire historic center of Revigliasco.