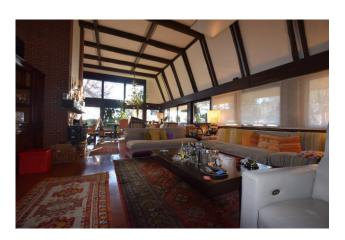

The house is on two floors, well-arranged and with architectural features of particular interest.

The building has a total of seven bedrooms plus a study and six bathrooms, distributed on two levels and on a surface area of approximately 450 square meters. The living rooms, in addition to being very sunny, have large windows overlooking the entire historic center of Revigliasco.