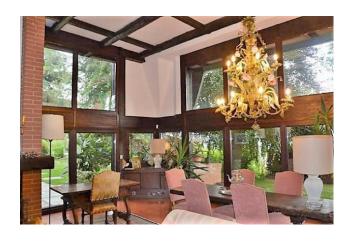

The house is on two floors, well-arranged and with architectural features of particular interest.

The building has a total of seven bedrooms plus a study and six bathrooms, distributed on two levels and on a surface area of approximately 450 square meters. The living rooms, in addition to being very sunny, have large windows overlooking the entire historic center of Revigliasco.