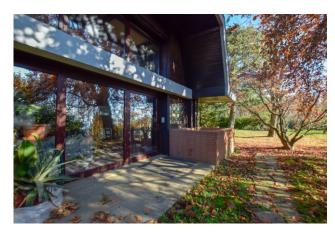

The house is on two floors, well-arranged and with architectural features of particular interest.

The building has a total of seven bedrooms plus a study and six bathrooms, distributed on two levels and on a surface area of approximately 450 square meters. The living rooms, in addition to being very sunny, have large windows overlooking the entire historic center of Revigliasco.

The kitchens all have external vents, with dimensions that can satisfy any type of need.

THE SOLUTION IS OF PARTICULAR INTEREST BECAUSE IN ADDITION TO BEING WELL INSULATED (SEE EXTERNAL COAT, WINDOWS WITH TRIPLE AIR CHAMBER, ETC.) IT BENEFITS FROM A SOLAR PANEL SYSTEM WITH RESPECTIVE HOT WATER STORAGE SO AS TO BE ABLE TO OPTIMIZE MANAGEMENT COSTS.