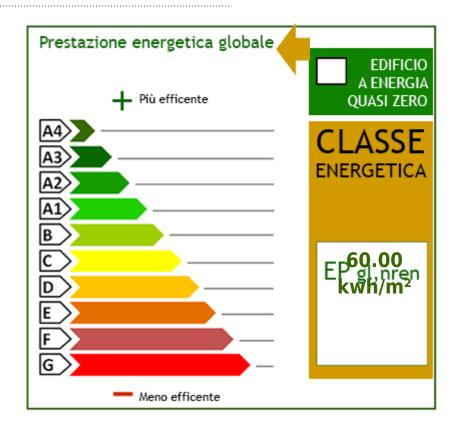

The kitchens all have external vents, with dimensions that can satisfy any type of need.

THE SOLUTION IS OF PARTICULAR INTEREST BECAUSE IN ADDITION TO BEING WELL INSULATED (SEE EXTERNAL COAT, WINDOWS WITH TRIPLE AIR CHAMBER, ETC.) IT BENEFITS FROM A SOLAR PANEL SYSTEM WITH RESPECTIVE HOT WATER STORAGE SO AS TO BE ABLE TO OPTIMIZE MANAGEMENT COSTS.