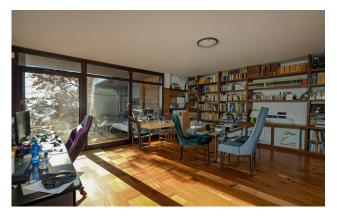

The house is on two floors, well-arranged and with architectural features of particular interest.

The building has a total of seven bedrooms plus a study and six bathrooms, distributed on two levels and on a surface area of approximately 450 square meters. The living rooms, in addition to being very sunny, have large windows overlooking the entire historic center of Revigliasco.