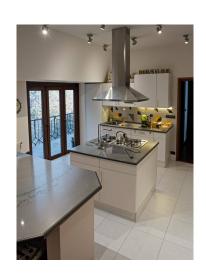

The kitchens all have external vents, with dimensions that can satisfy any type of need.

THE SOLUTION IS OF PARTICULAR INTEREST BECAUSE IN ADDITION TO BEING WELL INSULATED (SEE EXTERNAL COAT, WINDOWS WITH TRIPLE AIR CHAMBER, ETC.) IT BENEFITS FROM A SOLAR PANEL SYSTEM WITH RESPECTIVE HOT WATER STORAGE SO AS TO BE ABLE TO OPTIMIZE MANAGEMENT COSTS.