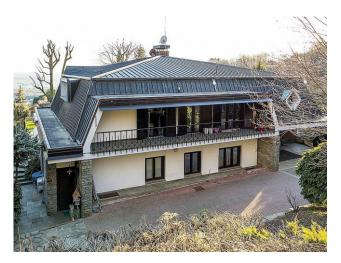

## 450 sm | Bathrooms: 6 | Bedrooms: 7 | Rooms: 15

Revigliasco: in one of the most sought-after areas of the country due to an excellent exposure and an enchanting view.

We offer a three-family villa, made up of large residential units with external openings onto a panoramic private garden/park.

The house is on two floors, well-arranged and with architectural features of particular interest.

The building has a total of seven bedrooms plus a study and six bathrooms, distributed on two levels and on a surface area of approximately 450 square meters. The living rooms, in addition to being very sunny, have large windows overlooking the entire historic center of Revigliasco.

The property includes a garage for 6/7 cars, a cellar, a boiler room and a park surrounding the existing building of approximately 3000 m2.

WE BUY YOUR PROPERTY DIRECTLY!

Want to sell your home? Contact us for a FREE, NO OBLIGATION valuation!