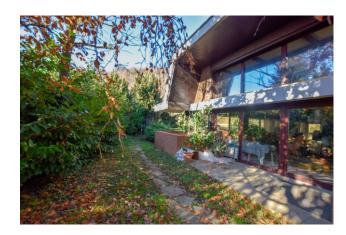

## 450 sm | Bathrooms: 6 | Bedrooms: 7 | Rooms: 15

Revigliasco: in one of the most sought-after areas of the country due to an excellent exposure and an enchanting view.

We offer a three-family villa, made up of large residential units with external openings onto a panoramic private garden/park.

The house is on two floors, well-arranged and with architectural features of particular interest.

The building has a total of seven bedrooms plus a study and six bathrooms, distributed on two levels and on a surface area of approximately 450 square meters. The living rooms, in addition to being very sunny, have large windows overlooking the entire historic center of Revigliasco.

The kitchens all have external vents, with dimensions that can satisfy any type of need.

THE SOLUTION IS OF PARTICULAR INTEREST BECAUSE IN ADDITION TO BEING WELL INSULATED (SEE EXTERNAL COAT, WINDOWS WITH TRIPLE AIR CHAMBER, ETC.) IT BENEFITS FROM A SOLAR PANEL SYSTEM WITH RESPECTIVE HOT WATER STORAGE SO AS TO BE ABLE TO OPTIMIZE MANAGEMENT COSTS.