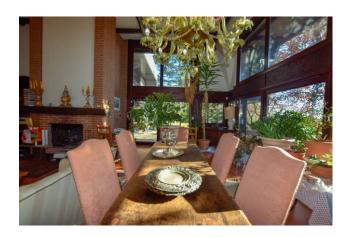

The house is on two floors, well-arranged and with architectural features of particular interest.

The building has a total of seven bedrooms plus a study and six bathrooms, distributed on two levels and on a surface area of approximately 450 square meters. The living rooms, in addition to being very sunny, have large windows overlooking the entire historic center of Revigliasco.

The kitchens all have external vents, with dimensions that can satisfy any type of need.

THE SOLUTION IS OF PARTICULAR INTEREST BECAUSE IN ADDITION TO BEING WELL INSULATED (SEE EXTERNAL COAT, WINDOWS WITH TRIPLE AIR CHAMBER, ETC.) IT BENEFITS FROM A SOLAR PANEL SYSTEM WITH RESPECTIVE HOT WATER STORAGE SO AS TO BE ABLE TO OPTIMIZE MANAGEMENT COSTS.