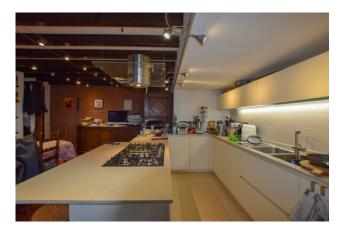

The kitchens all have external vents, with dimensions that can satisfy any type of need.

THE SOLUTION IS OF PARTICULAR INTEREST BECAUSE IN ADDITION TO BEING WELL INSULATED (SEE EXTERNAL COAT, WINDOWS WITH TRIPLE AIR CHAMBER, ETC.) IT BENEFITS FROM A SOLAR PANEL SYSTEM WITH RESPECTIVE HOT WATER STORAGE SO AS TO BE ABLE TO OPTIMIZE MANAGEMENT COSTS.