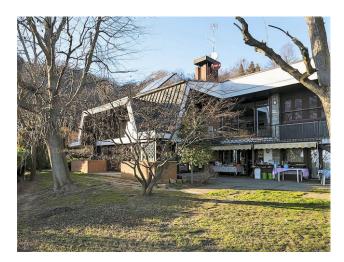

## 450 sm | Bathrooms: 6 | Bedrooms: 7 | Rooms: 15

Revigliasco: in one of the most sought-after areas of the country due to an excellent exposure and an enchanting view.

We offer a three-family villa, made up of large residential units with external openings onto a panoramic private garden/park.

The house is on two floors, well-arranged and with architectural features of particular interest.

The building has a total of seven bedrooms plus a study and six bathrooms, distributed on two levels and on a surface area of approximately 450 square meters. The living rooms, in addition to being very sunny, have large windows overlooking the entire historic center of Revigliasco.