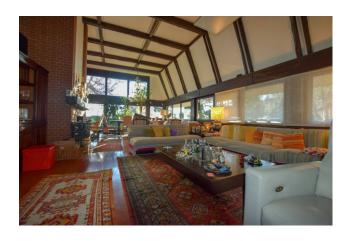

The house is on two floors, well-arranged and with architectural features of particular interest.

The building has a total of seven bedrooms plus a study and six bathrooms, distributed on two levels and on a surface area of approximately 450 square meters. The living rooms, in addition to being very sunny, have large windows overlooking the entire historic center of Revigliasco.