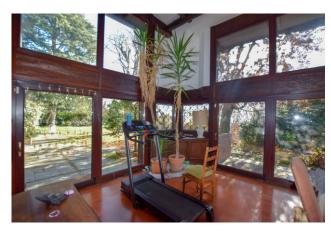

The house is on two floors, well-arranged and with architectural features of particular interest.

The building has a total of seven bedrooms plus a study and six bathrooms, distributed on two levels and on a surface area of approximately 450 square meters. The living rooms, in addition to being very sunny, have large windows overlooking the entire historic center of Revigliasco.