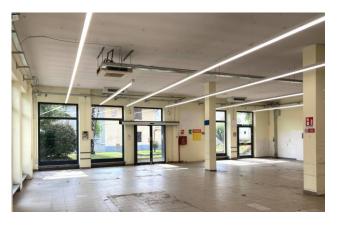

### 514 sm | Bathrooms: 3 | Rooms: 1

FOR RENT - Commercial property forming part of a low building located in a condominium context but separate from the residential part of the same.

It has a sales room on the ground floor of about 295 square meters with service for the public and another for employees; in the basement a warehouse of about 205 square meters connected by an external staircase and freight elevator with service and office. Machine room.

Unique visibility thanks to the 12 windows.

It shares with another adjacent property PARKING of 36 private parking spaces for public use, necessary and sufficient to obtain commercial licenses.

**FREE** 