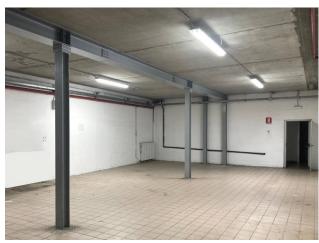

### 514 sm | Bathrooms: 3 | Rooms: 1

FOR RENT - Commercial property forming part of a low building located in a condominium context but separate from the residential part of the same.

It has a sales room on the ground floor of about 295 square meters with service for the public and another for employees; in the basement a warehouse of about 205 square meters connected by an external staircase and freight elevator with service and office. Machine room.