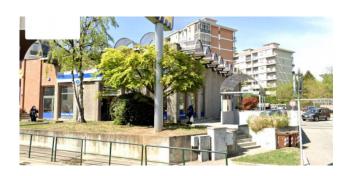

# Commercial Property in Rent to Rivoli Area: Cascine Vica (to)

### 514 sm | Bathrooms: 3 | Rooms: 1

FOR RENT - Commercial property forming part of a low building located in a condominium context but separate from the residential part of the same.

It has a sales room on the ground floor of about 295 square meters with service for the public and another for employees; in the basement a warehouse of about 205 square meters connected by an external staircase and freight elevator with service and office. Machine room.

Unique visibility thanks to the 12 windows.

It shares with another adjacent property PARKING of 36 private parking spaces for public use, necessary and sufficient to obtain commercial licenses.

**FREE** 