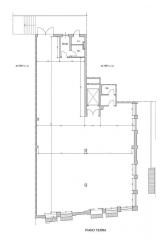

### 514 sm | Bathrooms: 3 | Rooms: 1

FOR RENT - Commercial property forming part of a low building located in a condominium context but separate from the residential part of the same.

It has a sales room on the ground floor of about 295 square meters with service for the public and another for employees; in the basement a warehouse of about 205 square meters connected by an external staircase and freight elevator with service and office. Machine room.