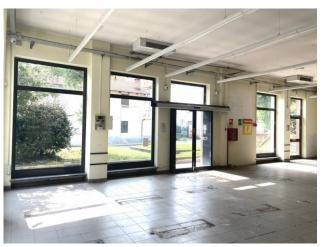

### 514 sm | Bathrooms: 3 | Rooms: 1

FOR RENT - Commercial property forming part of a low building located in a condominium context but separate from the residential part of the same.

It has a sales room on the ground floor of about 295 square meters with service for the public and another for employees; in the basement a warehouse of about 205 square meters connected by an external staircase and freight elevator with service and office. Machine room.

Unique visibility thanks to the 12 windows.

It shares with another adjacent property PARKING of 36 private parking spaces for public use, necessary and sufficient to obtain commercial licenses.

**FREE** 