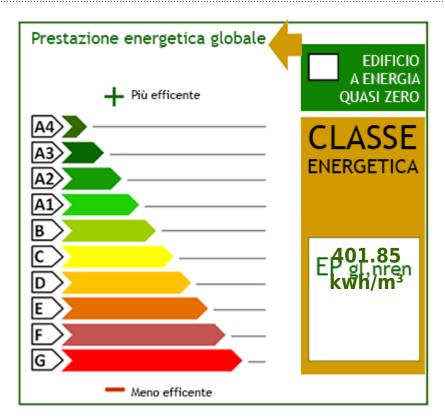

*

| <b>Ref.</b> : H 115590    | Reason: Rent         |
|---------------------------|----------------------|
| Type: Commercial Property | Region: Piemonte     |
| Province: Torino          | Municipality: Rivoli |



Area: Cascine Vica (to) Price: € 5.000

Total sq.m.: 514 sm Bathrooms: 3

Rooms: 1 Number Of Windows: 8

**Condo fee:**: € 460

#### **Characteristics**

Air-Conditioned Antifire

## Nearby

| Gyms          | Spa                | Football Fields  | Fitness Centers   |
|---------------|--------------------|------------------|-------------------|
| Tennis Courts | Bike Lanes         | Playgrounds      | Public Transport  |
| Kindergarten  | Elementary Schools | Schools          | High Schools      |
| Cafe          | Post Offices       | Shopping Centers | Municipal Offices |