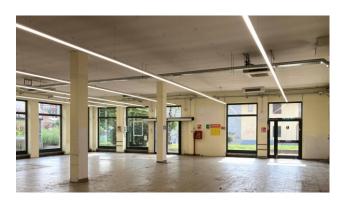

### 514 sm | Bathrooms: 3 | Rooms: 1

FOR RENT - Commercial property forming part of a low building located in a condominium context but separate from the residential part of the same.

It has a sales room on the ground floor of about 295 square meters with service for the public and another for employees; in the basement a warehouse of about 205 square meters connected by an external staircase and freight elevator with service and office. Machine room.

Unique visibility thanks to the 12 windows.

It shares with another adjacent property PARKING of 36 private parking spaces for public use, necessary and sufficient to obtain commercial licenses.

**FREE** 