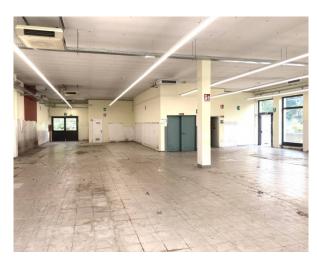

### 514 sm | Bathrooms: 3 | Rooms: 1

FOR RENT - Commercial property forming part of a low building located in a condominium context but separate from the residential part of the same.

It has a sales room on the ground floor of about 295 square meters with service for the public and another for employees; in the basement a warehouse of about 205 square meters connected by an external staircase and freight elevator with service and office. Machine room.

Unique visibility thanks to the 12 windows.

It shares with another adjacent property PARKING of 36 private parking spaces for public use, necessary and sufficient to obtain commercial licenses.

**FREE** 