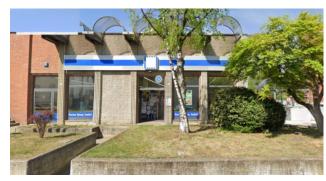

# Commercial Property in Rent to Rivoli Area: Cascine Vica (to)

### 514 sm | Bathrooms: 3 | Rooms: 1

FOR RENT - Commercial property forming part of a low building located in a condominium context but separate from the residential part of the same.

It has a sales room on the ground floor of about 295 square meters with service for the public and another for employees; in the basement a warehouse of about 205 square meters connected by an external staircase and freight elevator with service and office. Machine room.

Unique visibility thanks to the 12 windows.

It shares with another adjacent property PARKING of 36 private parking spaces for public use, necessary and sufficient to obtain commercial licenses.

**FREE** 