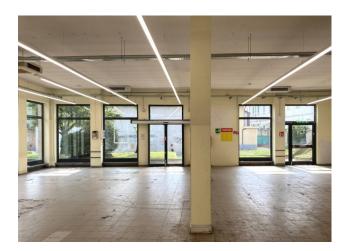

### 514 sm | Bathrooms: 3 | Rooms: 1

FOR RENT - Commercial property forming part of a low building located in a condominium context but separate from the residential part of the same.

It has a sales room on the ground floor of about 295 square meters with service for the public and another for employees; in the basement a warehouse of about 205 square meters connected by an external staircase and freight elevator with service and office. Machine room.

Unique visibility thanks to the 12 windows.

It shares with another adjacent property PARKING of 36 private parking spaces for public use, necessary and sufficient to obtain commercial licenses.

**FREE** 