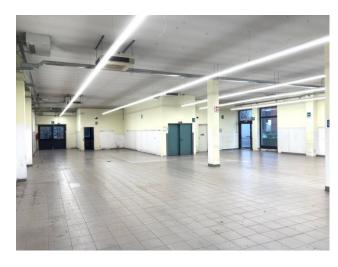

### 514 sm | Bathrooms: 3 | Rooms: 1

FOR RENT - Commercial property forming part of a low building located in a condominium context but separate from the residential part of the same.

It has a sales room on the ground floor of about 295 square meters with service for the public and another for employees; in the basement a warehouse of about 205 square meters connected by an external staircase and freight elevator with service and office. Machine room.

Unique visibility thanks to the 12 windows.

It shares with another adjacent property PARKING of 36 private parking spaces for public use, necessary and sufficient to obtain commercial licenses.

**FREE** 