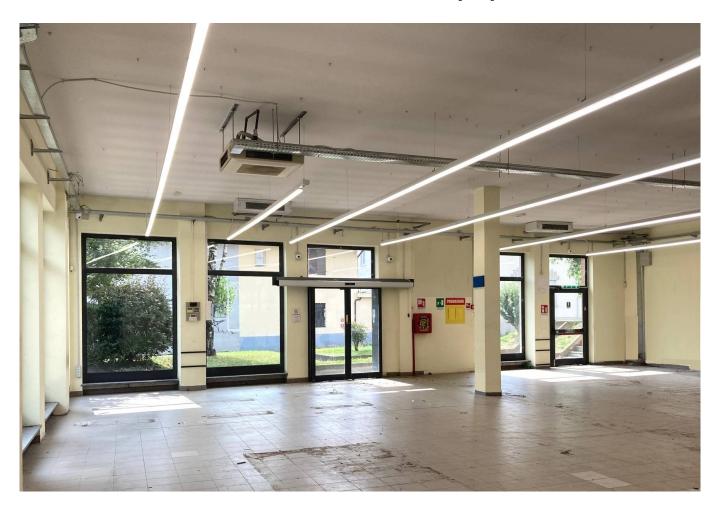

### 514 sm | Bathrooms: 3 | Rooms: 1

FOR RENT - Commercial property forming part of a low building located in a condominium context but separate from the residential part of the same.

It has a sales room on the ground floor of about 295 square meters with service for the public and another for employees; in the basement a warehouse of about 205 square meters connected by an external staircase and freight elevator with service and office. Machine room.

Unique visibility thanks to the 12 windows.

It shares with another adjacent property PARKING of 36 private parking spaces for public use, necessary and sufficient to obtain commercial licenses.

**FREE** 