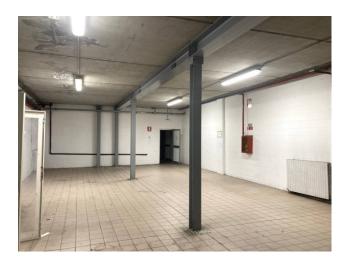

### 514 sm | Bathrooms: 3 | Rooms: 1

FOR RENT - Commercial property forming part of a low building located in a condominium context but separate from the residential part of the same.

It has a sales room on the ground floor of about 295 square meters with service for the public and another for employees; in the basement a warehouse of about 205 square meters connected by an external staircase and freight elevator with service and office. Machine room.