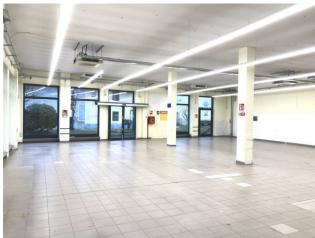

### 514 sm | Bathrooms: 3 | Rooms: 1

FOR RENT - Commercial property forming part of a low building located in a condominium context but separate from the residential part of the same.

It has a sales room on the ground floor of about 295 square meters with service for the public and another for employees; in the basement a warehouse of about 205 square meters connected by an external staircase and freight elevator with service and office. Machine room.

Unique visibility thanks to the 12 windows.

It shares with another adjacent property PARKING of 36 private parking spaces for public use, necessary and sufficient to obtain commercial licenses.

**FREE** 