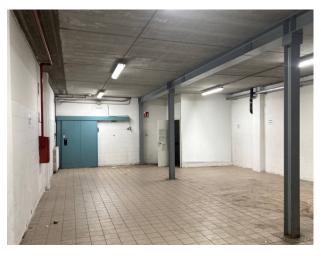

### 514 sm | Bathrooms: 3 | Rooms: 1

FOR RENT - Commercial property forming part of a low building located in a condominium context but separate from the residential part of the same.

It has a sales room on the ground floor of about 295 square meters with service for the public and another for employees; in the basement a warehouse of about 205 square meters connected by an external staircase and freight elevator with service and office. Machine room.