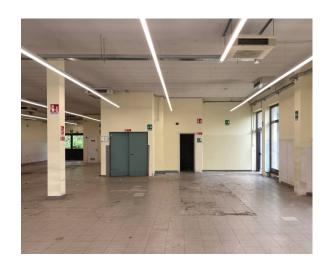

### 514 sm | Bathrooms: 3 | Rooms: 1

FOR RENT - Commercial property forming part of a low building located in a condominium context but separate from the residential part of the same.

It has a sales room on the ground floor of about 295 square meters with service for the public and another for employees; in the basement a warehouse of about 205 square meters connected by an external staircase and freight elevator with service and office. Machine room.

Unique visibility thanks to the 12 windows.

It shares with another adjacent property PARKING of 36 private parking spaces for public use, necessary and sufficient to obtain commercial licenses.

**FREE** 