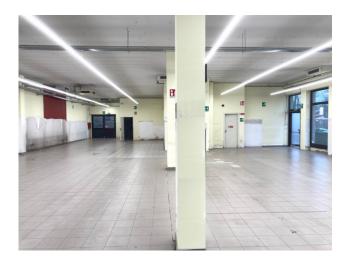

### 514 sm | Bathrooms: 3 | Rooms: 1

FOR RENT - Commercial property forming part of a low building located in a condominium context but separate from the residential part of the same.

It has a sales room on the ground floor of about 295 square meters with service for the public and another for employees; in the basement a warehouse of about 205 square meters connected by an external staircase and freight elevator with service and office. Machine room.

Unique visibility thanks to the 12 windows.

It shares with another adjacent property PARKING of 36 private parking spaces for public use, necessary and sufficient to obtain commercial licenses.

**FREE** 