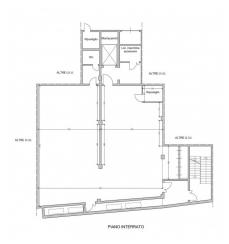

### 514 sm | Bathrooms: 3 | Rooms: 1

FOR RENT - Commercial property forming part of a low building located in a condominium context but separate from the residential part of the same.

It has a sales room on the ground floor of about 295 square meters with service for the public and another for employees; in the basement a warehouse of about 205 square meters connected by an external staircase and freight elevator with service and office. Machine room.