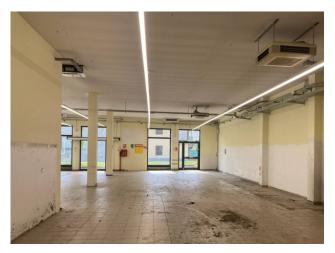

### 514 sm | Bathrooms: 3 | Rooms: 1

FOR RENT - Commercial property forming part of a low building located in a condominium context but separate from the residential part of the same.

It has a sales room on the ground floor of about 295 square meters with service for the public and another for employees; in the basement a warehouse of about 205 square meters connected by an external staircase and freight elevator with service and office. Machine room.

Unique visibility thanks to the 12 windows.

It shares with another adjacent property PARKING of 36 private parking spaces for public use, necessary and sufficient to obtain commercial licenses.

**FREE** 