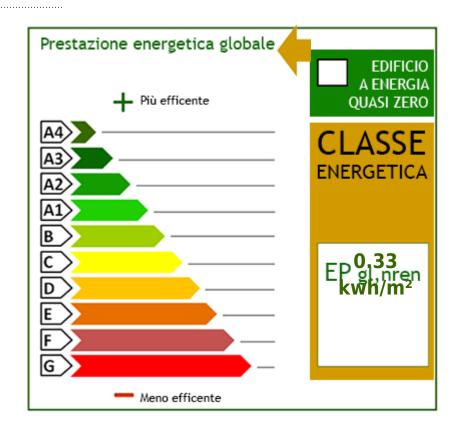

-----------------|--|
| Type: Apartment           | Region: Provenza-Alpi-Costa Azzurra |  |
| Province: Alpes-Maritimes | Municipality: Menton                |  |
| Area: Mentone Centro      | <b>Price</b> : € 199.000            |  |
| Total sq.m.: 52 sm        | Bedrooms: 1                         |  |
| Bathrooms: 1              | Rooms: 3                            |  |



Condo fee:: € 20 Available: Yes

Distance from the sea: 170 mt

#### **Characteristics**

Terrace Wooden Window Frames

### **Nearby**

| Gyms S | - 1              | Bike Lanes   | Playgrounds        |
|--------|------------------|--------------|--------------------|
|        | Public Transport | Kindergarten | Elementary Schools |
|        | High Schools     | Cafe         | Post Offices       |

Municipal Offices