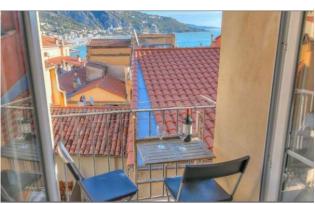

## 52 sm | Bathrooms: 1 | Bedrooms: 1 | Rooms: 3

Menton, historic center, a few meters from the sea, beautiful and bright apartment with exclusive independent entrance, consisting of: entrance, living room with kitchen and access to the terrace overlooking the sea, large bedroom and bathroom. There are two mezzanines, one of which is in the master bedroom with a double bed that increases the number of beds from 2 to 4, and a convenient storage room in the attic. The heating is independent and the condominium fees are very low. The property also enjoys direct access via tunnel, to the renowned beach of les Sablettes.