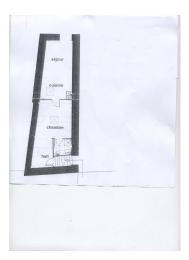

## 52 sm | Bathrooms: 1 | Bedrooms: 1 | Rooms: 3

Menton, historic center, a few meters from the sea, beautiful and bright apartment with exclusive independent entrance, consisting of: entrance, living room with kitchen and access to the terrace overlooking the sea, large bedroom and bathroom. There are two mezzanines, one of which is in the master bedroom with a double bed that increases the number of beds from 2 to 4, and a convenient storage room in the attic. The heating is independent and the condominium fees are very low. The property also enjoys direct access via tunnel, to the renowned beach of les Sablettes.