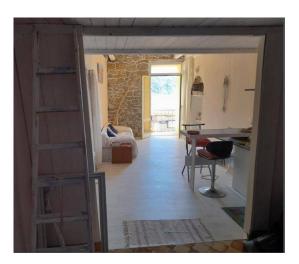

## 52 sm | Bathrooms: 1 | Bedrooms: 1 | Rooms: 3

Menton, historic center, a few meters from the sea, beautiful and bright apartment with exclusive independent entrance, consisting of: entrance, living room with kitchen and access to the terrace overlooking the sea, large bedroom and bathroom. There are two mezzanines, one of which is in the master bedroom with a double bed that increases the number of beds from 2 to 4, and a convenient storage room in the attic. The heating is independent and the condominium fees are very low. The property also enjoys direct access via tunnel, to the renowned beach of les Sablettes.