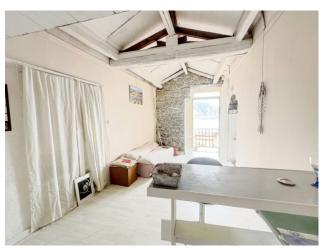

## 52 sm | Bathrooms: 1 | Bedrooms: 1 | Rooms: 3

Menton, historic center, a few meters from the sea, beautiful and bright apartment with exclusive independent entrance, consisting of: entrance, living room with kitchen and access to the terrace overlooking the sea, large bedroom and bathroom. There are two mezzanines, one of which is in the master bedroom with a double bed that increases the number of beds from 2 to 4, and a convenient storage room in the attic. The heating is independent and the condominium fees are very low. The property also enjoys direct access via tunnel, to the renowned beach of les Sablettes.