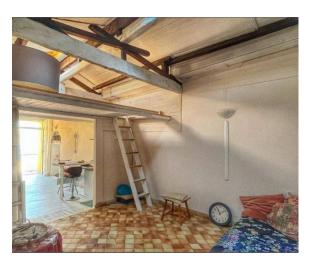

## 52 sm | Bathrooms: 1 | Bedrooms: 1 | Rooms: 3

Menton, historic center, a few meters from the sea, beautiful and bright apartment with exclusive independent entrance, consisting of: entrance, living room with kitchen and access to the terrace overlooking the sea, large bedroom and bathroom. There are two mezzanines, one of which is in the master bedroom with a double bed that increases the number of beds from 2 to 4, and a convenient storage room in the attic. The heating is independent and the condominium fees are very low. The property also enjoys direct access via tunnel, to the renowned beach of les Sablettes.