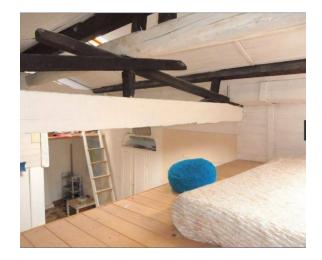

## 52 sm | Bathrooms: 1 | Bedrooms: 1 | Rooms: 3

Menton, historic center, a few meters from the sea, beautiful and bright apartment with exclusive independent entrance, consisting of: entrance, living room with kitchen and access to the terrace overlooking the sea, large bedroom and bathroom. There are two mezzanines, one of which is in the master bedroom with a double bed that increases the number of beds from 2 to 4, and a convenient storage room in the attic. The heating is independent and the condominium fees are very low. The property also enjoys direct access via tunnel, to the renowned beach of les Sablettes.