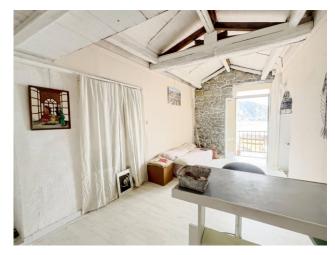

## 52 sm | Bathrooms: 1 | Bedrooms: 1 | Rooms: 3

Menton, historic center, a few meters from the sea, beautiful and bright apartment with exclusive independent entrance, consisting of: entrance, living room with kitchen and access to the terrace overlooking the sea, large bedroom and bathroom. There are two mezzanines, one of which is in the master bedroom with a double bed that increases the number of beds from 2 to 4, and a convenient storage room in the attic. The heating is independent and the condominium fees are very low. The property also enjoys direct access via tunnel, to the renowned beach of les Sablettes.