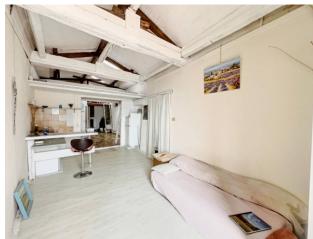

## 52 sm | Bathrooms: 1 | Bedrooms: 1 | Rooms: 3

Menton, historic center, a few meters from the sea, beautiful and bright apartment with exclusive independent entrance, consisting of: entrance, living room with kitchen and access to the terrace overlooking the sea, large bedroom and bathroom. There are two mezzanines, one of which is in the master bedroom with a double bed that increases the number of beds from 2 to 4, and a convenient storage room in the attic. The heating is independent and the condominium fees are very low. The property also enjoys direct access via tunnel, to the renowned beach of les Sablettes.