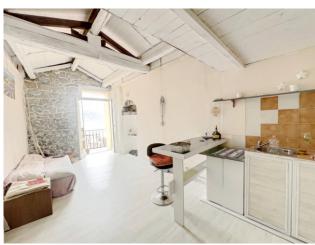

## 52 sm | Bathrooms: 1 | Bedrooms: 1 | Rooms: 3

Menton, historic center, a few meters from the sea, beautiful and bright apartment with exclusive independent entrance, consisting of: entrance, living room with kitchen and access to the terrace overlooking the sea, large bedroom and bathroom. There are two mezzanines, one of which is in the master bedroom with a double bed that increases the number of beds from 2 to 4, and a convenient storage room in the attic. The heating is independent and the condominium fees are very low. The property also enjoys direct access via tunnel, to the renowned beach of les Sablettes.