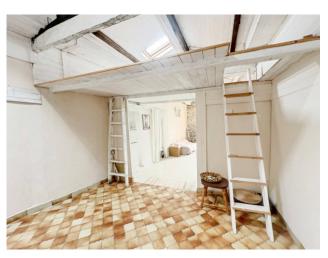

## 52 sm | Bathrooms: 1 | Bedrooms: 1 | Rooms: 3

Menton, historic center, a few meters from the sea, beautiful and bright apartment with exclusive independent entrance, consisting of: entrance, living room with kitchen and access to the terrace overlooking the sea, large bedroom and bathroom. There are two mezzanines, one of which is in the master bedroom with a double bed that increases the number of beds from 2 to 4, and a convenient storage room in the attic. The heating is independent and the condominium fees are very low. The property also enjoys direct access via tunnel, to the renowned beach of les Sablettes.