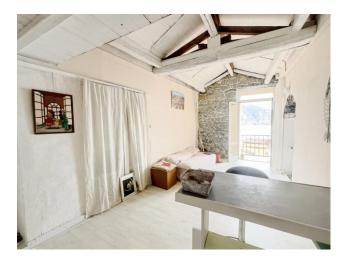

## 52 sm | Bathrooms: 1 | Bedrooms: 1 | Rooms: 3

Menton, historic center, a few meters from the sea, beautiful and bright apartment with exclusive independent entrance, consisting of: entrance, living room with kitchen and access to the terrace overlooking the sea, large bedroom and bathroom. There are two mezzanines, one of which is in the master bedroom with a double bed that increases the number of beds from 2 to 4, and a convenient storage room in the attic. The heating is independent and the condominium fees are very low. The property also enjoys direct access via tunnel, to the renowned beach of les Sablettes.