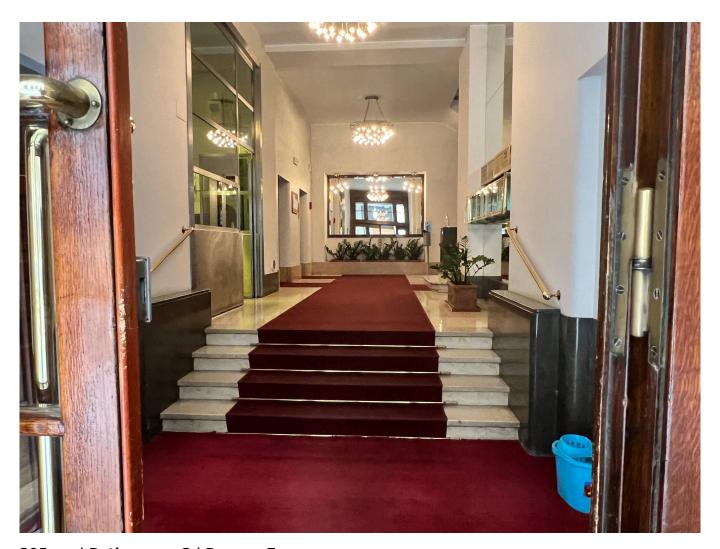

Located on the fourth floor inside an elegant 1930s building, equipped with a concierge service and double lifts, it enjoys a strategic position.

The office covers a total area of approximately 300 square meters, divided into seven rooms of various sizes; It has two modern bathrooms.

Furthermore, there are also two closets, where you can store work materials or archives.

The office is located in an area well served by public transport and the main communication routes, making it easy and convenient to reach from any point of the city.