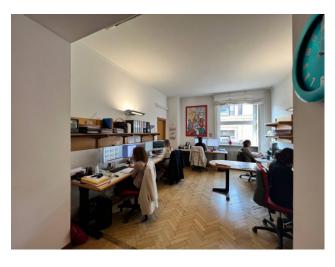

Located on the fourth floor inside an elegant 1930s building, equipped with a concierge service and double lifts, it enjoys a strategic position.

The office covers a total area of approximately 300 square meters, divided into seven rooms of various sizes; It has two modern bathrooms.

Furthermore, there are also two closets, where you can store work materials or archives.

The office is located in an area well served by public transport and the main communication routes, making it easy and convenient to reach from any point of the city.