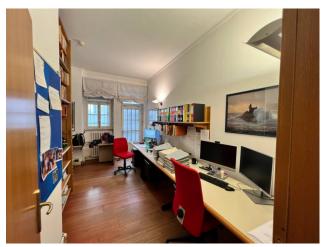

Located on the fourth floor inside an elegant 1930s building, equipped with a concierge service and double lifts, it enjoys a strategic position.

The office covers a total area of approximately 300 square meters, divided into seven rooms of various sizes; It has two modern bathrooms.

Furthermore, there are also two closets, where you can store work materials or archives.

The office is located in an area well served by public transport and the main communication routes, making it easy and convenient to reach from any point of the city.