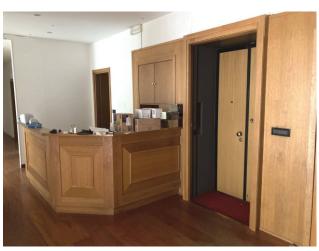

Located on the fourth floor inside an elegant 1930s building, equipped with a concierge service and double lifts, it enjoys a strategic position.

The office covers a total area of approximately 300 square meters, divided into seven rooms of various sizes; It has two modern bathrooms.

Furthermore, there are also two closets, where you can store work materials or archives.

The office is located in an area well served by public transport and the main communication routes, making it easy and convenient to reach from any point of the city.