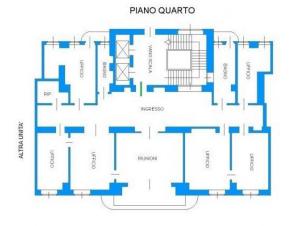

Located on the fourth floor inside an elegant 1930s building, equipped with a concierge service and double lifts, it enjoys a strategic position.

The office covers a total area of approximately 300 square meters, divided into seven rooms of various sizes; It has two modern bathrooms.

Furthermore, there are also two closets, where you can store work materials or archives.

The office is located in an area well served by public transport and the main communication routes, making it easy and convenient to reach from any point of the city.