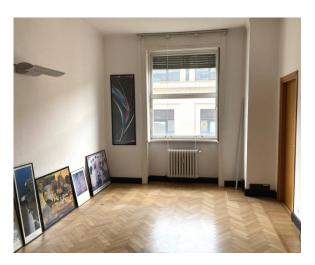

Located on the fourth floor inside an elegant 1930s building, equipped with a concierge service and double lifts, it enjoys a strategic position.

The office covers a total area of approximately 300 square meters, divided into seven rooms of various sizes; It has two modern bathrooms.

Furthermore, there are also two closets, where you can store work materials or archives.

The office is located in an area well served by public transport and the main communication routes, making it easy and convenient to reach from any point of the city.