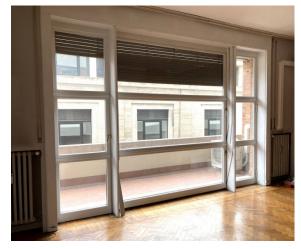

Located on the fourth floor inside an elegant 1930s building, equipped with a concierge service and double lifts, it enjoys a strategic position.

The office covers a total area of approximately 300 square meters, divided into seven rooms of various sizes; It has two modern bathrooms.

Furthermore, there are also two closets, where you can store work materials or archives.

The office is located in an area well served by public transport and the main communication routes, making it easy and convenient to reach from any point of the city.