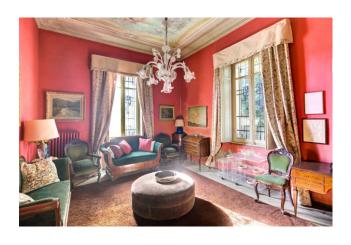

The building has three floors, approximately 800 square meters: upon entering, in the center is the important white marble staircase. On the ground floor we find a large living room, a sitting room with fireplace, and then the dining room, kitchen, office, classic ironing room, and another room now used as a library. Also on the ground floor we have under the stairs on one side a small bathroom for guests and on the other the entrance to the large cellar.

On the first floor we find 8 bedrooms (two with balconies) and three bathrooms.

All the rooms on the ground floor and first floor have ceilings frescoed with floral motifs typical of the Piedmontese Art Nouveau style. On the second floor, we have seven rooms and three bathrooms, two of which are very large.