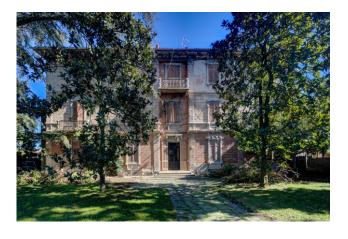

Here on the main road stands a villa built in the early 1900s. The entire property has always belonged to the same family.

A park of about 2,500 square meters, in the center of the lawn we find the ancient well, and the fountain in style; on the left the oldest part of the property 300 square meters currently used as a garage.

The building has three floors, approximately 800 square meters: upon entering, in the center is the important white marble staircase. On the ground floor we find a large living room, a sitting room with fireplace, and then the dining room, kitchen, office, classic ironing room, and another room now used as a library. Also on the ground floor we have under the stairs on one side a small bathroom for guests and on the other the entrance to the large cellar.