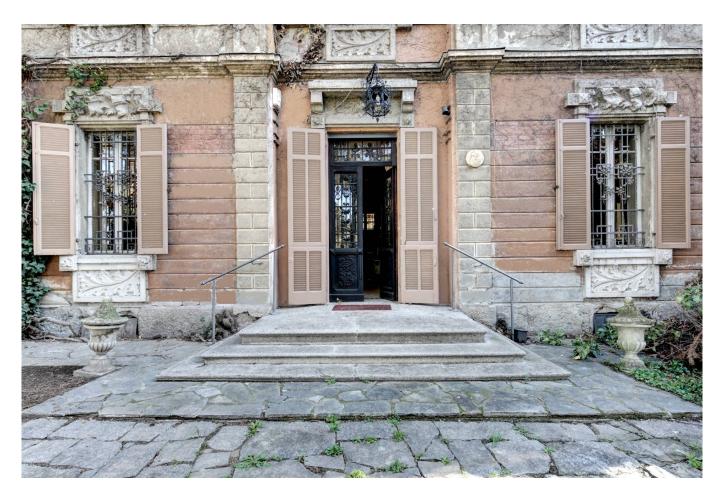

Here on the main road stands a villa built in the early 1900s. The entire property has always belonged to the same family.

A park of about 2,500 square meters, in the center of the lawn we find the ancient well, and the fountain in style; on the left the oldest part of the property 300 square meters currently used as a garage.

The building has three floors, approximately 800 square meters: upon entering, in the center is the important white marble staircase. On the ground floor we find a large living room, a sitting room with fireplace, and then the dining room, kitchen, office, classic ironing room, and another room now used as a library. Also on the ground floor we have under the stairs on one side a small bathroom for guests and on the other the entrance to the large cellar.