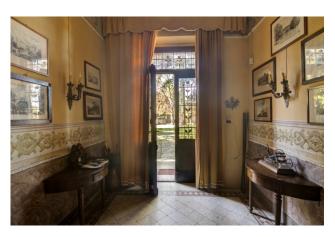

The building has three floors, approximately 800 square meters: upon entering, in the center is the important white marble staircase. On the ground floor we find a large living room, a sitting room with fireplace, and then the dining room, kitchen, office, classic ironing room, and another room now used as a library. Also on the ground floor we have under the stairs on one side a small bathroom for guests and on the other the entrance to the large cellar.