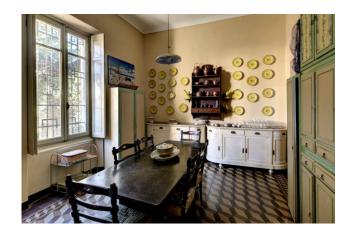

The building has three floors, approximately 800 square meters: upon entering, in the center is the important white marble staircase. On the ground floor we find a large living room, a sitting room with fireplace, and then the dining room, kitchen, office, classic ironing room, and another room now used as a library. Also on the ground floor we have under the stairs on one side a small bathroom for guests and on the other the entrance to the large cellar.