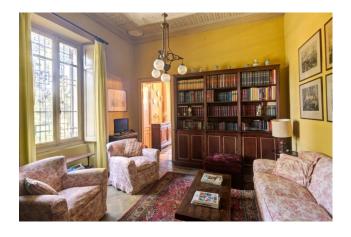

The building has three floors, approximately 800 square meters: upon entering, in the center is the important white marble staircase. On the ground floor we find a large living room, a sitting room with fireplace, and then the dining room, kitchen, office, classic ironing room, and another room now used as a library. Also on the ground floor we have under the stairs on one side a small bathroom for guests and on the other the entrance to the large cellar.