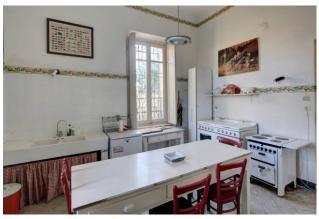

The building has three floors, approximately 800 square meters: upon entering, in the center is the important white marble staircase. On the ground floor we find a large living room, a sitting room with fireplace, and then the dining room, kitchen, office, classic ironing room, and another room now used as a library. Also on the ground floor we have under the stairs on one side a small bathroom for guests and on the other the entrance to the large cellar.