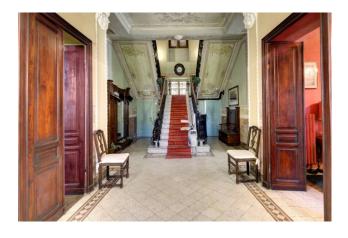

The building has three floors, approximately 800 square meters: upon entering, in the center is the important white marble staircase. On the ground floor we find a large living room, a sitting room with fireplace, and then the dining room, kitchen, office, classic ironing room, and another room now used as a library. Also on the ground floor we have under the stairs on one side a small bathroom for guests and on the other the entrance to the large cellar.