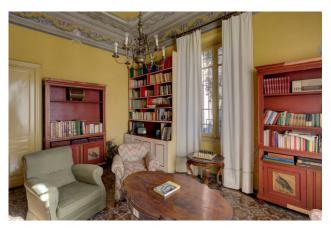

The building has three floors, approximately 800 square meters: upon entering, in the center is the important white marble staircase. On the ground floor we find a large living room, a sitting room with fireplace, and then the dining room, kitchen, office, classic ironing room, and another room now used as a library. Also on the ground floor we have under the stairs on one side a small bathroom for guests and on the other the entrance to the large cellar.

On the first floor we find 8 bedrooms (two with balconies) and three bathrooms.

All the rooms on the ground floor and first floor have ceilings frescoed with floral motifs typical of the Piedmontese Art Nouveau style. On the second floor, we have seven rooms and three bathrooms, two of which are very large.