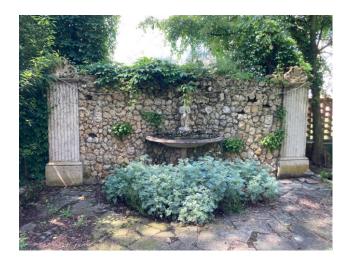

Here on the main road stands a villa built in the early 1900s. The entire property has always belonged to the same family.

A park of about 2,500 square meters, in the center of the lawn we find the ancient well, and the fountain in style; on the left the oldest part of the property 300 square meters currently used as a garage.