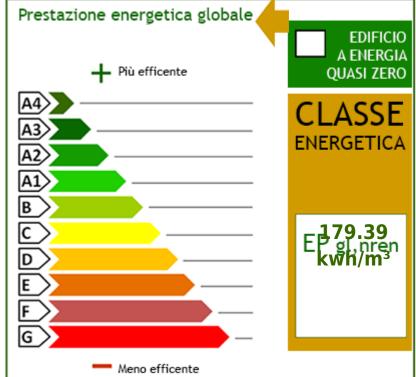

s: 27                 |
| Total Floor: 3        | Age Construction: 1910    |
| Available: Yes        | Garage: Shed              |

#### **Characteristics**

| Tv Antenna | Closet               | Fireplace |
|------------|----------------------|-----------|
| Parquet    | Telephone System     | Wiring    |
| Shower     | Wooden Window Frames | Shutters  |

### Nearby

| Gyms               | Football Fields | Fitness Centers  | Tennis Courts |  |
|--------------------|-----------------|------------------|---------------|--|
| Bike Lanes         | Playgrounds     | Public Transport | Kindergarten  |  |
| Elementary Schools | Schools         | Cafe             | Post Offices  |  |
| Shopping Centers   |                 |                  |               |  |

Prestazione energetica globale