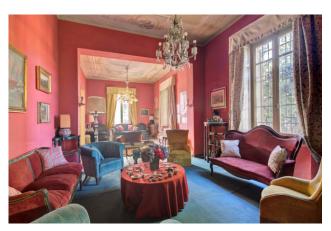

The building has three floors, approximately 800 square meters: upon entering, in the center is the important white marble staircase. On the ground floor we find a large living room, a sitting room with fireplace, and then the dining room, kitchen, office, classic ironing room, and another room now used as a library. Also on the ground floor we have under the stairs on one side a small bathroom for guests and on the other the entrance to the large cellar.

On the first floor we find 8 bedrooms (two with balconies) and three bathrooms.

All the rooms on the ground floor and first floor have ceilings frescoed with floral motifs typical of the Piedmontese Art Nouveau style. On the second floor, we have seven rooms and three bathrooms, two of which are very large.