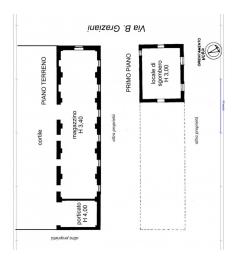

The building has three floors, approximately 800 square meters: upon entering, in the center is the important white marble staircase. On the ground floor we find a large living room, a sitting room with fireplace, and then the dining room, kitchen, office, classic ironing room, and another room now used as a library. Also on the ground floor we have under the stairs on one side a small bathroom for guests and on the other the entrance to the large cellar.

On the first floor we find 8 bedrooms (two with balconies) and three bathrooms.

All the rooms on the ground floor and first floor have ceilings frescoed with floral motifs typical of the Piedmontese Art Nouveau style. On the second floor, we have seven rooms and three bathrooms, two of which are very large.