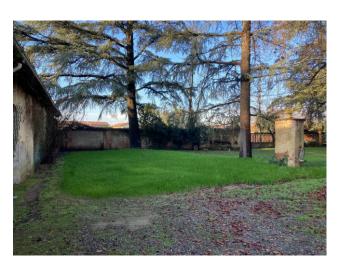

Here on the main road stands a villa built in the early 1900s. The entire property has always belonged to the same family.

A park of about 2,500 square meters, in the center of the lawn we find the ancient well, and the fountain in style; on the left the oldest part of the property 300 square meters currently used as a garage.