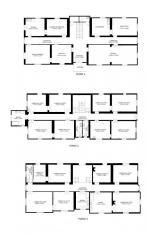

The building has three floors, approximately 800 square meters: upon entering, in the center is the important white marble staircase. On the ground floor we find a large living room, a sitting room with fireplace, and then the dining room, kitchen, office, classic ironing room, and another room now used as a library. Also on the ground floor we have under the stairs on one side a small bathroom for guests and on the other the entrance to the large cellar.

On the first floor we find 8 bedrooms (two with balconies) and three bathrooms.

All the rooms on the ground floor and first floor have ceilings frescoed with floral motifs typical of the Piedmontese Art Nouveau style. On the second floor, we have seven rooms and three bathrooms, two of which are very large.