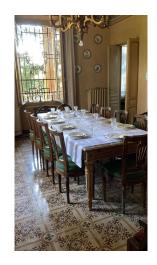

The building has three floors, approximately 800 square meters: upon entering, in the center is the important white marble staircase. On the ground floor we find a large living room, a sitting room with fireplace, and then the dining room, kitchen, office, classic ironing room, and another room now used as a library. Also on the ground floor we have under the stairs on one side a small bathroom for guests and on the other the entrance to the large cellar.