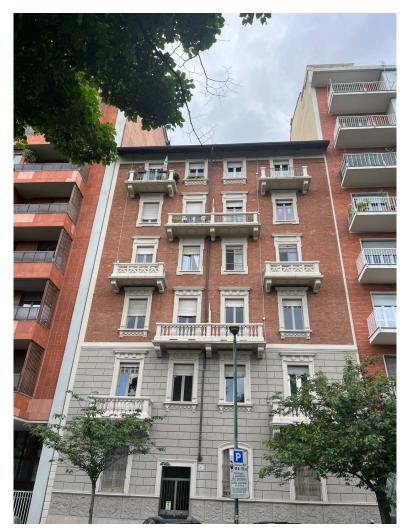

## 93 sm | Bathrooms: 2 | Bedrooms: 2 | Rooms: 4

Corso Massimo d'Azeglio, at number 116, near the Valentino park, delightful apartment on the fourth floor, in an elegant building with elevator. The property, in good condition, consists of entrance hall, eat-in kitchen with access to the balcony on the internal courtyard, large and bright living room, 2 bedrooms, one with access to the balcony on the street, 2 bathrooms. The flooring in the 2 bedrooms is parquet, the fixtures are all wooden with double glazing. The apartment, rented since 2014 at  $\in$  8,500/year, will be free from November 2026. Convenient to all services and public transport, also interesting for those looking for an income-generating property. A cellar completes the property.