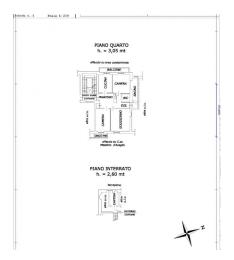

## 93 sm | Bathrooms: 2 | Bedrooms: 2 | Rooms: 4

Corso Massimo d'Azeglio, at number 116, near the Valentino park, delightful apartment on the fourth floor, in an elegant building with elevator. The property, in good condition, consists of entrance hall, eat-in kitchen with access to the balcony on the internal courtyard, large and bright living room, 2 bedrooms, one with access to the balcony on the street, 2 bathrooms. The flooring in the 2 bedrooms is parquet, the fixtures are all wooden with double glazing. The apartment, rented since 2014 at  $\in$  8,500/year, will be free from November 2026. Convenient to all services and public transport, also interesting for those looking for an income-generating property. A cellar completes the property.

## **Property information**

| <b>Ref.</b> : H 115644 | Reason: Sell             |
|------------------------|--------------------------|
| Type: Apartment        | Region: Piemonte         |
| Province: Torino       | Municipality: Torino     |
| Area: Valentino        | <b>Price</b> : € 315.000 |
| Total sq.m.: 93 sm     | Bedrooms: 2              |
| Bathrooms: 2           | Rooms: 4                 |