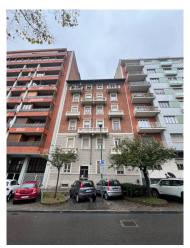

## 93 sm | Bathrooms: 2 | Bedrooms: 2 | Rooms: 4

Corso Massimo d'Azeglio, at number 116, near the Valentino park, delightful apartment on the fourth floor, in an elegant building with elevator. The property, in good condition, consists of entrance hall, eat-in kitchen with access to the balcony on the internal courtyard, large and bright living room, 2 bedrooms, one with access to the balcony on the street, 2 bathrooms. The flooring in the 2 bedrooms is parquet, the fixtures are all wooden with double glazing. The apartment, rented since 2014 at  $\in$  8,500/year, will be free from November 2026. Convenient to all services and public transport, also interesting for those looking for an income-generating property. A cellar completes the property.

## **Property information**

| <b>Ref.</b> : H 115644 | Reason: Sell             |
|------------------------|--------------------------|
| Type: Apartment        | Region: Piemonte         |
| Province: Torino       | Municipality: Torino     |
| Area: Valentino        | <b>Price</b> : € 315.000 |
| Total sq.m.: 93 sm     | Bedrooms: 2              |
| Bathrooms: 2           | Rooms: 4                 |