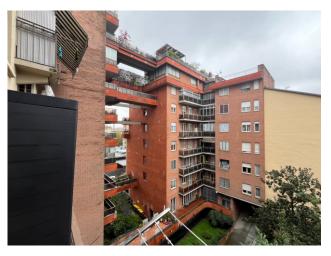

## 93 sm | Bathrooms: 2 | Bedrooms: 2 | Rooms: 4

Corso Massimo d'Azeglio, at number 116, near the Valentino park, delightful apartment on the fourth floor, in an elegant building with elevator. The property, in good condition, consists of entrance hall, eat-in kitchen with access to the balcony on the internal courtyard, large and bright living room, 2 bedrooms, one with access to the balcony on the street, 2 bathrooms. The flooring in the 2 bedrooms is parquet, the fixtures are all wooden with double glazing. The apartment, rented since 2014 at  $\in$  8,500/year, will be free from November 2026. Convenient to all services and public transport, also interesting for those looking for an income-generating property. A cellar completes the property.