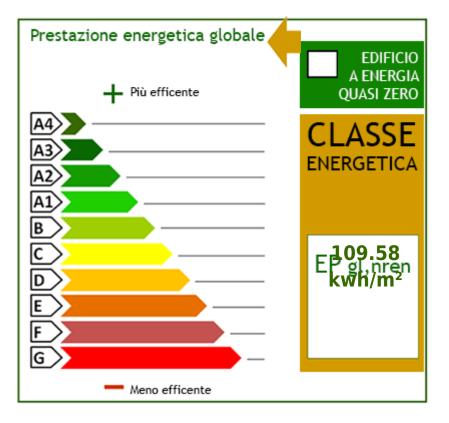

Fiminter Immobili

Professional Real Estate Services

| Total Floor: 5         | Lift: Yes            |                           |  |  |
|------------------------|----------------------|---------------------------|--|--|
| Age Construction: 1900 | Condo fee:           | <b>Condo fee:</b> : € 116 |  |  |
| Available: Yes         |                      |                           |  |  |
| Characteristics        |                      |                           |  |  |
| Parquet                | Wooden Window Frames | Shutters                  |  |  |
|                        |                      |                           |  |  |