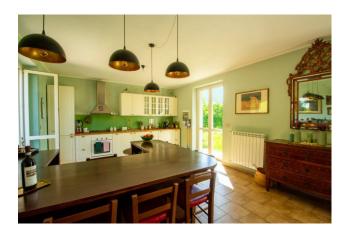

### 300 sm | Bathrooms: 4 | Bedrooms: 4 | Rooms: 7

LANGHE - Dogliani, about 2 km from the center, in the wonderful hills of the San Giorgio village, interesting newly built detached house with breathtaking views of the castle. The property, completed in 2020, has a private garden of about 600 square meters, 35,000 square meters of land including vineyards, and consists of a large and bright eat-in kitchen, living room, bedroom and bathroom with window on the ground floor. On the first floor, connected by a splendid internal staircase, three bedrooms and three bathrooms with windows all en suite. In the basement there is a very large cellar suitable for storing numerous bottles of the renowned locally produced wine. Furthermore, as illustrated in the renderings, there is the possibility of building a swimming pool to best enjoy the summer months in the silent greenery of the property.