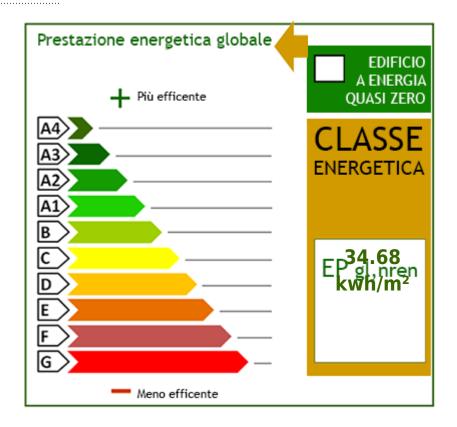

there is the possibility of building a swimming pool to best enjoy the summer months in the silent greenery of the property.

### **Property information**

| <b>Ref.</b> : H 115648 | Reason: Sell           |
|------------------------|------------------------|
| Туре:                  | Region: Piemonte       |
| Province: Cuneo        | Municipality: Dogliani |
| Area: Panoramica       | Price: € 630.000       |
| Total sq.m.: 300 sm    | Bedrooms: 4            |



Bathrooms: 4 Rooms: 7

Total Floor: 3 Age Construction: 2020

Available: Yes

#### **Characteristics**

| Tv Antenna | Closet | Parquet  |
|------------|--------|----------|
|            |        |          |
| Wiring     | Shower | Shutters |

## Nearby

Elementary Schools Schools High Schools Post Offices

Municipal Offices