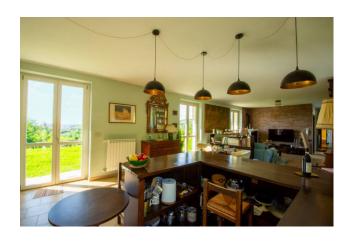

### 300 sm | Bathrooms: 4 | Bedrooms: 4 | Rooms: 7

LANGHE - Dogliani, about 2 km from the center, in the wonderful hills of the San Giorgio village, interesting newly built detached house with breathtaking views of the castle. The property, completed in 2020, has a private garden of about 600 square meters, 35,000 square meters of land including vineyards, and consists of a large and bright eat-in kitchen, living room, bedroom and bathroom with window on the ground floor. On the first floor, connected by a splendid internal staircase, three bedrooms and three bathrooms with windows all en suite. In the basement there is a very large cellar suitable for storing numerous bottles of the renowned locally produced wine. Furthermore, as illustrated in the renderings, there is the possibility of building a swimming pool to best enjoy the summer months in the silent greenery of the property.