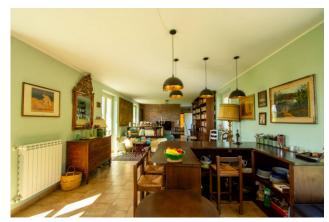

### 300 sm | Bathrooms: 4 | Bedrooms: 4 | Rooms: 7

LANGHE - Dogliani, about 2 km from the center, in the wonderful hills of the San Giorgio village, interesting newly built detached house with breathtaking views of the castle. The property, completed in 2020, has a private garden of about 600 square meters, 35,000 square meters of land including vineyards, and consists of a large and bright eat-in kitchen, living room, bedroom and bathroom with window on the ground floor. On the first floor, connected by a splendid internal staircase, three bedrooms and three bathrooms with windows all en suite. In the basement there is a very large cellar suitable for storing numerous bottles of the renowned locally produced wine. Furthermore, as illustrated in the renderings, there is the possibility of building a swimming pool to best enjoy the summer months in the silent greenery of the property.