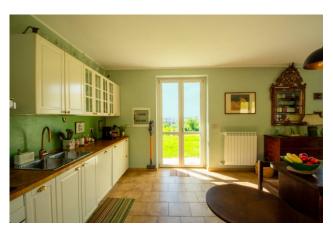

### 300 sm | Bathrooms: 4 | Bedrooms: 4 | Rooms: 7

LANGHE - Dogliani, about 2 km from the center, in the wonderful hills of the San Giorgio village, interesting newly built detached house with breathtaking views of the castle. The property, completed in 2020, has a private garden of about 600 square meters, 35,000 square meters of land including vineyards, and consists of a large and bright eat-in kitchen, living room, bedroom and bathroom with window on the ground floor. On the first floor, connected by a splendid internal staircase, three bedrooms and three bathrooms with windows all en suite. In the basement there is a very large cellar suitable for storing numerous bottles of the renowned locally produced wine. Furthermore, as illustrated in the renderings, there is the possibility of building a swimming pool to best enjoy the summer months in the silent greenery of the property.