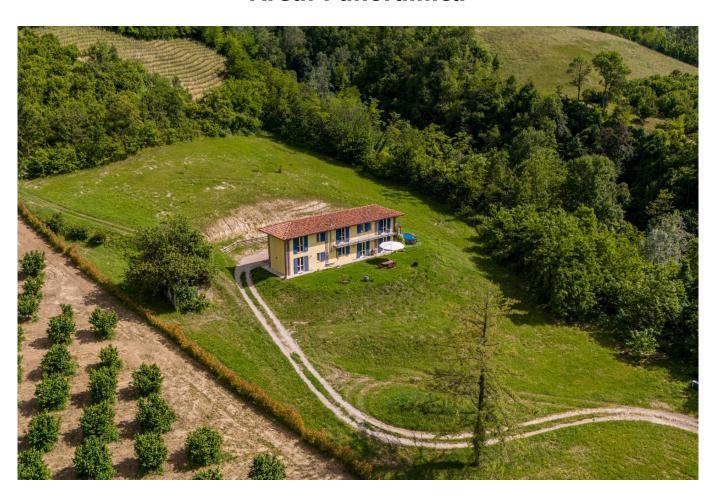

### 300 sm | Bathrooms: 4 | Bedrooms: 4 | Rooms: 7

LANGHE - Dogliani, about 2 km from the center, in the wonderful hills of the San Giorgio village, interesting newly built detached house with breathtaking views of the castle. The property, completed in 2020, has a private garden of about 600 square meters, 35,000 square meters of land including vineyards, and consists of a large and bright eat-in kitchen, living room, bedroom and bathroom with window on the ground floor. On the first floor, connected by a splendid internal staircase, three bedrooms and three bathrooms with windows all en suite. In the basement there is a very large cellar suitable for storing numerous bottles of the renowned locally produced wine. Furthermore, as illustrated in the renderings, there is the possibility of building a swimming pool to best enjoy the summer months in the silent greenery of the property.