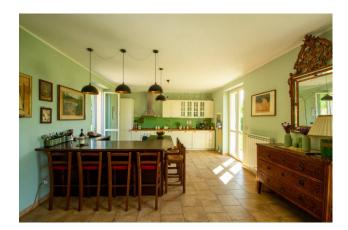

### 300 sm | Bathrooms: 4 | Bedrooms: 4 | Rooms: 7

LANGHE - Dogliani, about 2 km from the center, in the wonderful hills of the San Giorgio village, interesting newly built detached house with breathtaking views of the castle. The property, completed in 2020, has a private garden of about 600 square meters, 35,000 square meters of land including vineyards, and consists of a large and bright eat-in kitchen, living room, bedroom and bathroom with window on the ground floor. On the first floor, connected by a splendid internal staircase, three bedrooms and three bathrooms with windows all en suite. In the basement there is a very large cellar suitable for storing numerous bottles of the renowned locally produced wine. Furthermore, as illustrated in the renderings, there is the possibility of building a swimming pool to best enjoy the summer months in the silent greenery of the property.