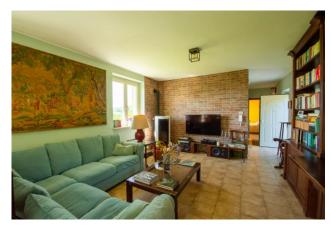

### 300 sm | Bathrooms: 4 | Bedrooms: 4 | Rooms: 7

LANGHE - Dogliani, about 2 km from the center, in the wonderful hills of the San Giorgio village, interesting newly built detached house with breathtaking views of the castle. The property, completed in 2020, has a private garden of about 600 square meters, 35,000 square meters of land including vineyards, and consists of a large and bright eat-in kitchen, living room, bedroom and bathroom with window on the ground floor. On the first floor, connected by a splendid internal staircase, three bedrooms and three bathrooms with windows all en suite. In the basement there is a very large cellar suitable for storing numerous bottles of the renowned locally produced wine. Furthermore, as illustrated in the renderings, there is the possibility of building a swimming pool to best enjoy the summer months in the silent greenery of the property.