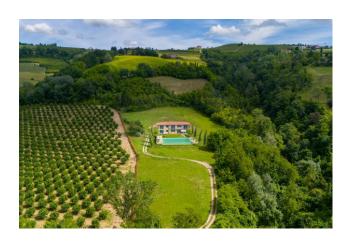

### 300 sm | Bathrooms: 4 | Bedrooms: 4 | Rooms: 7

LANGHE - Dogliani, about 2 km from the center, in the wonderful hills of the San Giorgio village, interesting newly built detached house with breathtaking views of the castle. The property, completed in 2020, has a private garden of about 600 square meters, 35,000 square meters of land including vineyards, and consists of a large and bright eat-in kitchen, living room, bedroom and bathroom with window on the ground floor. On the first floor, connected by a splendid internal staircase, three bedrooms and three bathrooms with windows all en suite. In the basement there is a very large cellar suitable for storing numerous bottles of the renowned locally produced wine. Furthermore, as illustrated in the renderings, there is the possibility of building a swimming pool to best enjoy the summer months in the silent greenery of the property.