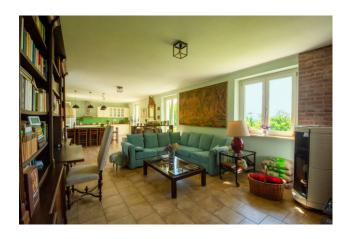

### 300 sm | Bathrooms: 4 | Bedrooms: 4 | Rooms: 7

LANGHE - Dogliani, about 2 km from the center, in the wonderful hills of the San Giorgio village, interesting newly built detached house with breathtaking views of the castle. The property, completed in 2020, has a private garden of about 600 square meters, 35,000 square meters of land including vineyards, and consists of a large and bright eat-in kitchen, living room, bedroom and bathroom with window on the ground floor. On the first floor, connected by a splendid internal staircase, three bedrooms and three bathrooms with windows all en suite. In the basement there is a very large cellar suitable for storing numerous bottles of the renowned locally produced wine. Furthermore, as illustrated in the renderings, there is the possibility of building a swimming pool to best enjoy the summer months in the silent greenery of the property.