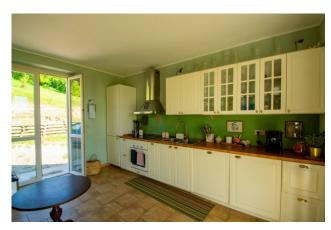

### 300 sm | Bathrooms: 4 | Bedrooms: 4 | Rooms: 7

LANGHE - Dogliani, about 2 km from the center, in the wonderful hills of the San Giorgio village, interesting newly built detached house with breathtaking views of the castle. The property, completed in 2020, has a private garden of about 600 square meters, 35,000 square meters of land including vineyards, and consists of a large and bright eat-in kitchen, living room, bedroom and bathroom with window on the ground floor. On the first floor, connected by a splendid internal staircase, three bedrooms and three bathrooms with windows all en suite. In the basement there is a very large cellar suitable for storing numerous bottles of the renowned locally produced wine. Furthermore, as illustrated in the renderings, there is the possibility of building a swimming pool to best enjoy the summer months in the silent greenery of the property.