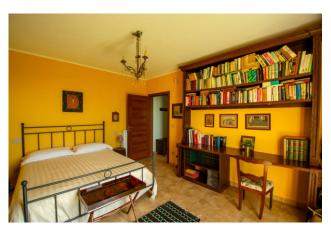

### 300 sm | Bathrooms: 4 | Bedrooms: 4 | Rooms: 7

LANGHE - Dogliani, about 2 km from the center, in the wonderful hills of the San Giorgio village, interesting newly built detached house with breathtaking views of the castle. The property, completed in 2020, has a private garden of about 600 square meters, 35,000 square meters of land including vineyards, and consists of a large and bright eat-in kitchen, living room, bedroom and bathroom with window on the ground floor. On the first floor, connected by a splendid internal staircase, three bedrooms and three bathrooms with windows all en suite. In the basement there is a very large cellar suitable for storing numerous bottles of the renowned locally produced wine. Furthermore, as illustrated in the renderings, there is the possibility of building a swimming pool to best enjoy the summer months in the silent greenery of the property.