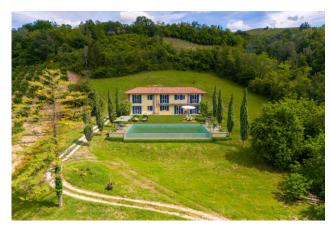

### 300 sm | Bathrooms: 4 | Bedrooms: 4 | Rooms: 7

LANGHE - Dogliani, about 2 km from the center, in the wonderful hills of the San Giorgio village, interesting newly built detached house with breathtaking views of the castle. The property, completed in 2020, has a private garden of about 600 square meters, 35,000 square meters of land including vineyards, and consists of a large and bright eat-in kitchen, living room, bedroom and bathroom with window on the ground floor. On the first floor, connected by a splendid internal staircase, three bedrooms and three bathrooms with windows all en suite. In the basement there is a very large cellar suitable for storing numerous bottles of the renowned locally produced wine. Furthermore, as illustrated in the renderings, there is the possibility of building a swimming pool to best enjoy the summer months in the silent greenery of the property.