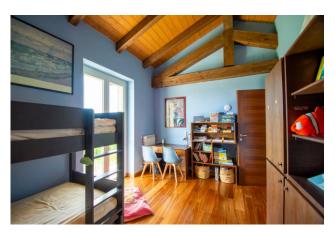

### 300 sm | Bathrooms: 4 | Bedrooms: 4 | Rooms: 7

LANGHE - Dogliani, about 2 km from the center, in the wonderful hills of the San Giorgio village, interesting newly built detached house with breathtaking views of the castle. The property, completed in 2020, has a private garden of about 600 square meters, 35,000 square meters of land including vineyards, and consists of a large and bright eat-in kitchen, living room, bedroom and bathroom with window on the ground floor. On the first floor, connected by a splendid internal staircase, three bedrooms and three bathrooms with windows all en suite. In the basement there is a very large cellar suitable for storing numerous bottles of the renowned locally produced wine. Furthermore, as illustrated in the renderings, there is the possibility of building a swimming pool to best enjoy the summer months in the silent greenery of the property.