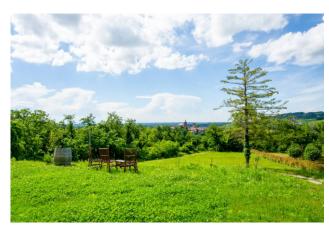

### 300 sm | Bathrooms: 4 | Bedrooms: 4 | Rooms: 7

LANGHE - Dogliani, about 2 km from the center, in the wonderful hills of the San Giorgio village, interesting newly built detached house with breathtaking views of the castle. The property, completed in 2020, has a private garden of about 600 square meters, 35,000 square meters of land including vineyards, and consists of a large and bright eat-in kitchen, living room, bedroom and bathroom with window on the ground floor. On the first floor, connected by a splendid internal staircase, three bedrooms and three bathrooms with windows all en suite. In the basement there is a very large cellar suitable for storing numerous bottles of the renowned locally produced wine. Furthermore, as illustrated in the renderings, there is the possibility of building a swimming pool to best enjoy the summer months in the silent greenery of the property.