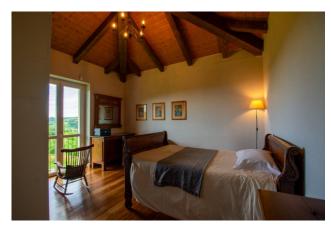

### 300 sm | Bathrooms: 4 | Bedrooms: 4 | Rooms: 7

LANGHE - Dogliani, about 2 km from the center, in the wonderful hills of the San Giorgio village, interesting newly built detached house with breathtaking views of the castle. The property, completed in 2020, has a private garden of about 600 square meters, 35,000 square meters of land including vineyards, and consists of a large and bright eat-in kitchen, living room, bedroom and bathroom with window on the ground floor. On the first floor, connected by a splendid internal staircase, three bedrooms and three bathrooms with windows all en suite. In the basement there is a very large cellar suitable for storing numerous bottles of the renowned locally produced wine. Furthermore, as illustrated in the renderings, there is the possibility of building a swimming pool to best enjoy the summer months in the silent greenery of the property.