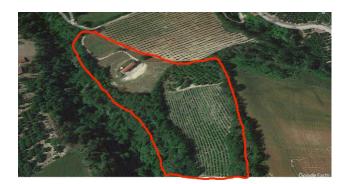

### 300 sm | Bathrooms: 4 | Bedrooms: 4 | Rooms: 7

LANGHE - Dogliani, about 2 km from the center, in the wonderful hills of the San Giorgio village, interesting newly built detached house with breathtaking views of the castle. The property, completed in 2020, has a private garden of about 600 square meters, 35,000 square meters of land including vineyards, and consists of a large and bright eat-in kitchen, living room, bedroom and bathroom with window on the ground floor. On the first floor, connected by a splendid internal staircase, three bedrooms and three bathrooms with windows all en suite. In the basement there is a very large cellar suitable for storing numerous bottles of the renowned locally produced wine. Furthermore, as illustrated in the renderings, there is the possibility of building a swimming pool to best enjoy the summer months in the silent greenery of the property.