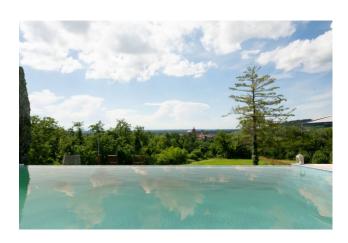

### 300 sm | Bathrooms: 4 | Bedrooms: 4 | Rooms: 7

LANGHE - Dogliani, about 2 km from the center, in the wonderful hills of the San Giorgio village, interesting newly built detached house with breathtaking views of the castle. The property, completed in 2020, has a private garden of about 600 square meters, 35,000 square meters of land including vineyards, and consists of a large and bright eat-in kitchen, living room, bedroom and bathroom with window on the ground floor. On the first floor, connected by a splendid internal staircase, three bedrooms and three bathrooms with windows all en suite. In the basement there is a very large cellar suitable for storing numerous bottles of the renowned locally produced wine. Furthermore, as illustrated in the renderings, there is the possibility of building a swimming pool to best enjoy the summer months in the silent greenery of the property.