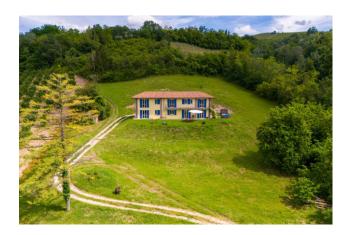

### 300 sm | Bathrooms: 4 | Bedrooms: 4 | Rooms: 7

LANGHE - Dogliani, about 2 km from the center, in the wonderful hills of the San Giorgio village, interesting newly built detached house with breathtaking views of the castle. The property, completed in 2020, has a private garden of about 600 square meters, 35,000 square meters of land including vineyards, and consists of a large and bright eat-in kitchen, living room, bedroom and bathroom with window on the ground floor. On the first floor, connected by a splendid internal staircase, three bedrooms and three bathrooms with windows all en suite. In the basement there is a very large cellar suitable for storing numerous bottles of the renowned locally produced wine. Furthermore, as illustrated in the renderings, there is the possibility of building a swimming pool to best enjoy the summer months in the silent greenery of the property.