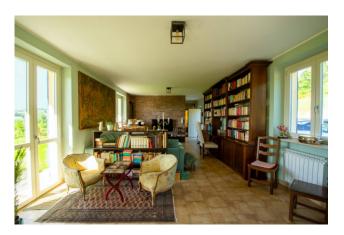

### 300 sm | Bathrooms: 4 | Bedrooms: 4 | Rooms: 7

LANGHE - Dogliani, about 2 km from the center, in the wonderful hills of the San Giorgio village, interesting newly built detached house with breathtaking views of the castle. The property, completed in 2020, has a private garden of about 600 square meters, 35,000 square meters of land including vineyards, and consists of a large and bright eat-in kitchen, living room, bedroom and bathroom with window on the ground floor. On the first floor, connected by a splendid internal staircase, three bedrooms and three bathrooms with windows all en suite. In the basement there is a very large cellar suitable for storing numerous bottles of the renowned locally produced wine. Furthermore, as illustrated in the renderings, there is the possibility of building a swimming pool to best enjoy the summer months in the silent greenery of the property.