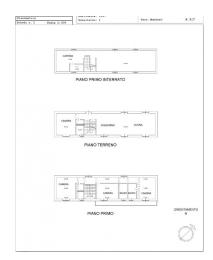

### 300 sm | Bathrooms: 4 | Bedrooms: 4 | Rooms: 7

LANGHE - Dogliani, about 2 km from the center, in the wonderful hills of the San Giorgio village, interesting newly built detached house with breathtaking views of the castle. The property, completed in 2020, has a private garden of about 600 square meters, 35,000 square meters of land including vineyards, and consists of a large and bright eat-in kitchen, living room, bedroom and bathroom with window on the ground floor. On the first floor, connected by a splendid internal staircase, three bedrooms and three bathrooms with windows all en suite. In the basement there is a very large cellar suitable for storing numerous bottles of the renowned locally produced wine. Furthermore, as illustrated in the renderings, there is the possibility of building a swimming pool to best enjoy the summer months in the silent greenery of the property.

Bathrooms: 4 Rooms: 7

Total Floor: 3 Age Construction: 2020

Available: Yes