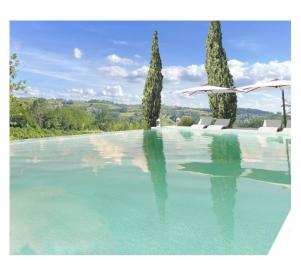

### 300 sm | Bathrooms: 4 | Bedrooms: 4 | Rooms: 7

LANGHE - Dogliani, about 2 km from the center, in the wonderful hills of the San Giorgio village, interesting newly built detached house with breathtaking views of the castle. The property, completed in 2020, has a private garden of about 600 square meters, 35,000 square meters of land including vineyards, and consists of a large and bright eat-in kitchen, living room, bedroom and bathroom with window on the ground floor. On the first floor, connected by a splendid internal staircase, three bedrooms and three bathrooms with windows all en suite. In the basement there is a very large cellar suitable for storing numerous bottles of the renowned locally produced wine. Furthermore, as illustrated in the renderings, there is the possibility of building a swimming pool to best enjoy the summer months in the silent greenery of the property.