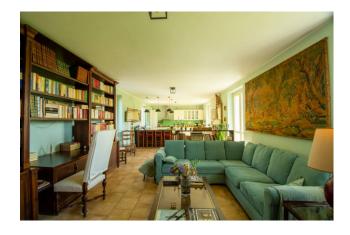

### 300 sm | Bathrooms: 4 | Bedrooms: 4 | Rooms: 7

LANGHE - Dogliani, about 2 km from the center, in the wonderful hills of the San Giorgio village, interesting newly built detached house with breathtaking views of the castle. The property, completed in 2020, has a private garden of about 600 square meters, 35,000 square meters of land including vineyards, and consists of a large and bright eat-in kitchen, living room, bedroom and bathroom with window on the ground floor. On the first floor, connected by a splendid internal staircase, three bedrooms and three bathrooms with windows all en suite. In the basement there is a very large cellar suitable for storing numerous bottles of the renowned locally produced wine. Furthermore, as illustrated in the renderings, there is the possibility of building a swimming pool to best enjoy the summer months in the silent greenery of the property.