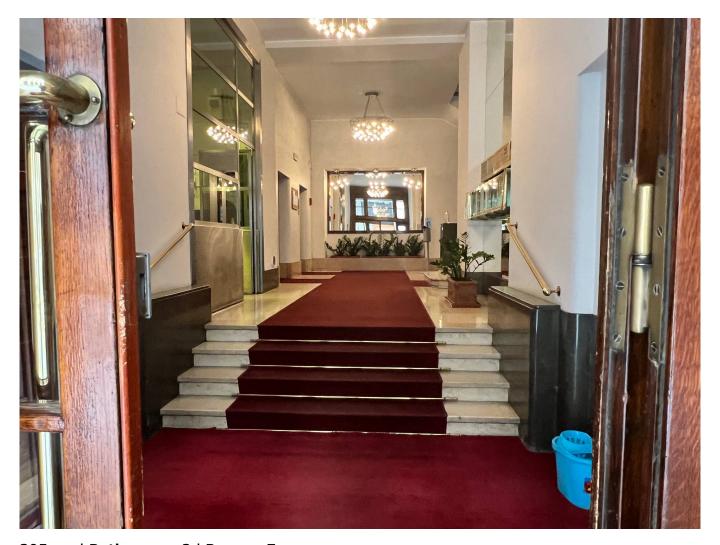

Located on the fourth floor inside an elegant 1930s building, equipped with a concierge service and double lifts, it enjoys a strategic position.

The office covers a total area of approximately 300 square meters, divided into seven rooms of various sizes; It has two modern bathrooms.

Furthermore, there are also two closets, where you can store work materials or archives.

The office is located in an area well served by public transport and the main communication routes, making it easy and convenient to reach from any point of the city.