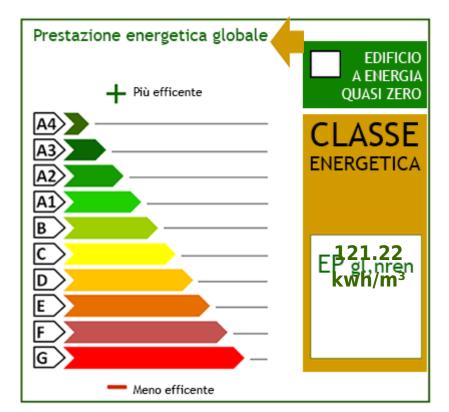

#### **Property information**

| <b>Ref.</b> : H 115665 | Reason: Rent         |
|------------------------|----------------------|
| Type: Office           | Region: Piemonte     |
| Province: Torino       | Municipality: Torino |

 Area: Centro
 Price: € 3.990

 Total sq.m.: 295 sm
 Bathrooms: 2

 Rooms: 7
 Condo fee:: € 550