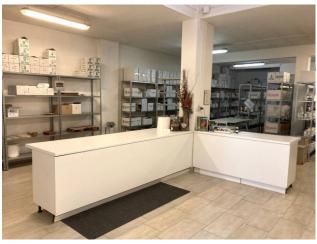

## 315 sm | Bathrooms: 2 | Rooms: 6

INTERESTING - Semi-central area of the city, mainly residential, convenient for public transport, near the Court. It is composed as follows:

- OFFICE (A10) on the mezzanine floor, approximately 65 sq. m., with shared entrance, consisting of entrance hall, 2 large rooms, 1 toilet, small terrace overlooking the shared courtyard. Independent heating, air conditioning, armored door, electric shutters.
- WAREHOUSE (D8) in the basement, approx. 250 sq m, very high ceilings, heated and air conditioned, 1 toilet, accessible by private internal lift; loading and unloading on the ground floor from the condominium entrance hall.
- Private PARKING SPACE (C6) in the condominium courtyard.