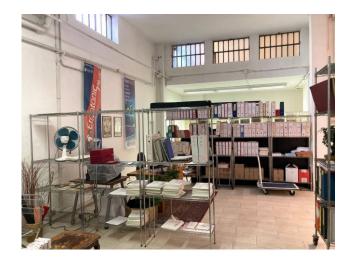

## 315 sm | Bathrooms: 2 | Rooms: 6

INTERESTING - Semi-central area of the city, mainly residential, convenient for public transport, near the Court. It is composed as follows:

- OFFICE (A10) on the mezzanine floor, approximately 65 sq. m., with shared entrance, consisting of entrance hall, 2 large rooms, 1 toilet, small terrace overlooking the shared courtyard. Independent heating, air conditioning, armored door, electric shutters.
- WAREHOUSE (D8) in the basement, approx. 250 sq m, very high ceilings, heated and air conditioned, 1 toilet, accessible by private internal lift; loading and unloading on the ground floor from the condominium entrance hall.
- Private PARKING SPACE (C6) in the condominium courtyard.