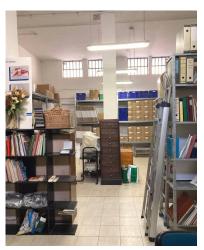

## 315 sm | Bathrooms: 2 | Rooms: 6

INTERESTING - Semi-central area of the city, mainly residential, convenient for public transport, near the Court. It is composed as follows:

- OFFICE (A10) on the mezzanine floor, approximately 65 sq. m., with shared entrance, consisting of entrance hall, 2 large rooms, 1 toilet, small terrace overlooking the shared courtyard. Independent heating, air conditioning, armored door, electric shutters.
- WAREHOUSE (D8) in the basement, approx. 250 sq m, very high ceilings, heated and air conditioned, 1 toilet, accessible by private internal lift; loading and unloading on the ground floor from the condominium entrance hall.
- Private PARKING SPACE (C6) in the condominium courtyard.