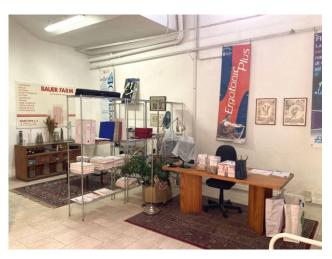

## 315 sm | Bathrooms: 2 | Rooms: 6

INTERESTING - Semi-central area of the city, mainly residential, convenient for public transport, near the Court. It is composed as follows:

- OFFICE (A10) on the mezzanine floor, approximately 65 sq. m., with shared entrance, consisting of entrance hall, 2 large rooms, 1 toilet, small terrace overlooking the shared courtyard. Independent heating, air conditioning, armored door, electric shutters.
- WAREHOUSE (D8) in the basement, approx. 250 sq m, very high ceilings, heated and air conditioned, 1 toilet, accessible by private internal lift; loading and unloading on the ground floor from the condominium entrance hall.
- Private PARKING SPACE (C6) in the condominium courtyard.