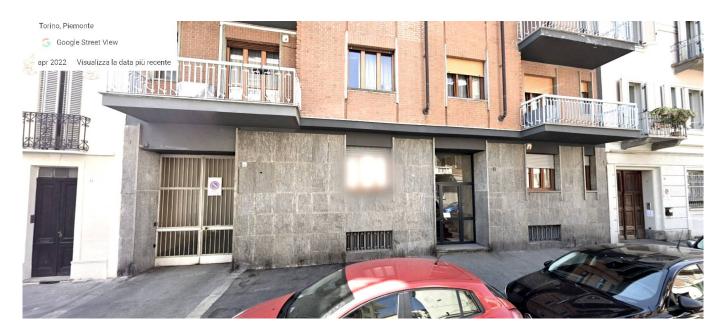

# **Commercial Property in Rent to Torino Area: Cenisia**

## 315 sm | Bathrooms: 2 | Rooms: 6

INTERESTING - Semi-central area of the city, mainly residential, convenient for public transport, near the Court. It is composed as follows:

- OFFICE (A10) on the mezzanine floor, approximately 65 sq. m., with shared entrance, consisting of entrance hall, 2 large rooms, 1 toilet, small terrace overlooking the shared courtyard. Independent heating, air conditioning, armored door, electric shutters.
- WAREHOUSE (D8) in the basement, approx. 250 sq m, very high ceilings, heated and air conditioned, 1 toilet, accessible by private internal lift; loading and unloading on the ground floor from the condominium entrance hall.
- Private PARKING SPACE (C6) in the condominium courtyard.