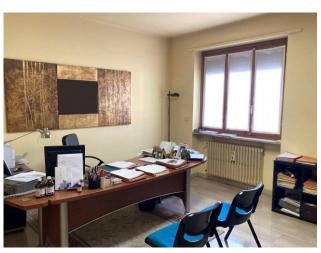

## 315 sm | Bathrooms: 2 | Rooms: 6

INTERESTING - Semi-central area of the city, mainly residential, convenient for public transport, near the Court. It is composed as follows:

- OFFICE (A10) on the mezzanine floor, approximately 65 sq. m., with shared entrance, consisting of entrance hall, 2 large rooms, 1 toilet, small terrace overlooking the shared courtyard. Independent heating, air conditioning, armored door, electric shutters.
- WAREHOUSE (D8) in the basement, approx. 250 sq m, very high ceilings, heated and air conditioned, 1 toilet, accessible by private internal lift; loading and unloading on the ground floor from the condominium entrance hall.
- Private PARKING SPACE (C6) in the condominium courtyard.