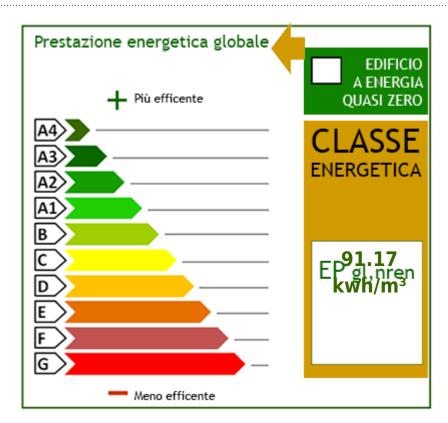

**Property information**

| <b>Ref.</b> : H 115666    | Reason: Rent           |
|---------------------------|------------------------|
| Type: Commercial Property | Region: Piemonte       |
| Province: Torino          | Municipality: Torino   |
| Area: Cenisia             | <b>Price</b> : € 1.850 |



Total sq.m.: 315 sm Bathrooms: 2

Rooms: 6

### **Characteristics**

Cooler Air-Conditioned

### **Nearby**

| Gyms         | Spa                | Fitness Centers  | Tennis Courts     |
|--------------|--------------------|------------------|-------------------|
| Bike Lanes   | Playgrounds        | Railway Station  | Public Transport  |
| Kindergarten | Elementary Schools | Schools          | High Schools      |
| Cafe         | Post Offices       | Shopping Centers | Municipal Offices |