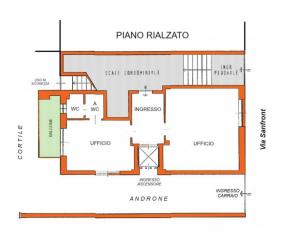

## 315 sm | Bathrooms: 2 | Rooms: 6

INTERESTING - Semi-central area of the city, mainly residential, convenient for public transport, near the Court. It is composed as follows:

- OFFICE (A10) on the mezzanine floor, approximately 65 sq. m., with shared entrance, consisting of entrance hall, 2 large rooms, 1 toilet, small terrace overlooking the shared courtyard. Independent heating, air conditioning, armored door, electric shutters.
- WAREHOUSE (D8) in the basement, approx. 250 sq m, very high ceilings, heated and air conditioned, 1 toilet, accessible by private internal lift; loading and unloading on the ground floor from the condominium entrance hall.
- Private PARKING SPACE (C6) in the condominium courtyard.