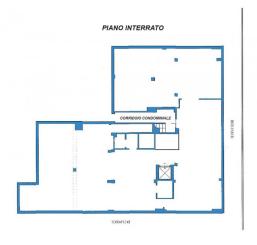

## 315 sm | Bathrooms: 2 | Rooms: 6

INTERESTING - Semi-central area of the city, mainly residential, convenient for public transport, near the Court. It is composed as follows:

- OFFICE (A10) on the mezzanine floor, approximately 65 sq. m., with shared entrance, consisting of entrance hall, 2 large rooms, 1 toilet, small terrace overlooking the shared courtyard. Independent heating, air conditioning, armored door, electric shutters.
- WAREHOUSE (D8) in the basement, approx. 250 sq m, very high ceilings, heated and air conditioned, 1 toilet, accessible by private internal lift; loading and unloading on the ground floor from the condominium entrance hall.
- Private PARKING SPACE (C6) in the condominium courtyard.