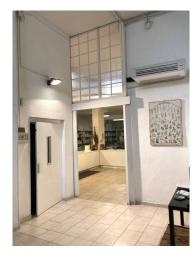

## 315 sm | Bathrooms: 2 | Rooms: 6

INTERESTING - Semi-central area of the city, mainly residential, convenient for public transport, near the Court. It is composed as follows:

- OFFICE (A10) on the mezzanine floor, approximately 65 sq. m., with shared entrance, consisting of entrance hall, 2 large rooms, 1 toilet, small terrace overlooking the shared courtyard. Independent heating, air conditioning, armored door, electric shutters.
- WAREHOUSE (D8) in the basement, approx. 250 sq m, very high ceilings, heated and air conditioned, 1 toilet, accessible by private internal lift; loading and unloading on the ground floor from the condominium entrance hall.
- Private PARKING SPACE (C6) in the condominium courtyard.