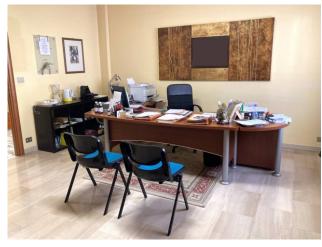

## 315 sm | Bathrooms: 2 | Rooms: 6

INTERESTING - Semi-central area of the city, mainly residential, convenient for public transport, near the Court. It is composed as follows:

- OFFICE (A10) on the mezzanine floor, approximately 65 sq. m., with shared entrance, consisting of entrance hall, 2 large rooms, 1 toilet, small terrace overlooking the shared courtyard. Independent heating, air conditioning, armored door, electric shutters.
- WAREHOUSE (D8) in the basement, approx. 250 sq m, very high ceilings, heated and air conditioned, 1 toilet, accessible by private internal lift; loading and unloading on the ground floor from the condominium entrance hall.
- Private PARKING SPACE (C6) in the condominium courtyard.