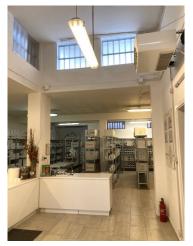

## 315 sm | Bathrooms: 2 | Rooms: 6

INTERESTING - Semi-central area of the city, mainly residential, convenient for public transport, near the Court. It is composed as follows:

- OFFICE (A10) on the mezzanine floor, approximately 65 sq. m., with shared entrance, consisting of entrance hall, 2 large rooms, 1 toilet, small terrace overlooking the shared courtyard. Independent heating, air conditioning, armored door, electric shutters.
- WAREHOUSE (D8) in the basement, approx. 250 sq m, very high ceilings, heated and air conditioned, 1 toilet, accessible by private internal lift; loading and unloading on the ground floor from the condominium entrance hall.
- Private PARKING SPACE (C6) in the condominium courtyard.