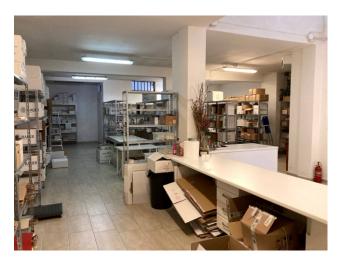

## 315 sm | Bathrooms: 2 | Rooms: 6

INTERESTING - Semi-central area of the city, mainly residential, convenient for public transport, near the Court. It is composed as follows:

- OFFICE (A10) on the mezzanine floor, approximately 65 sq. m., with shared entrance, consisting of entrance hall, 2 large rooms, 1 toilet, small terrace overlooking the shared courtyard. Independent heating, air conditioning, armored door, electric shutters.
- WAREHOUSE (D8) in the basement, approx. 250 sq m, very high ceilings, heated and air conditioned, 1 toilet, accessible by private internal lift; loading and unloading on the ground floor from the condominium entrance hall.
- Private PARKING SPACE (C6) in the condominium courtyard.