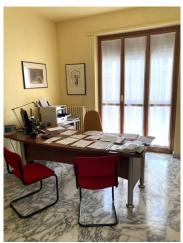

## 315 sm | Bathrooms: 2 | Rooms: 6

INTERESTING - Semi-central area of the city, mainly residential, convenient for public transport, near the Court. It is composed as follows:

- OFFICE (A10) on the mezzanine floor, approximately 65 sq. m., with shared entrance, consisting of entrance hall, 2 large rooms, 1 toilet, small terrace overlooking the shared courtyard. Independent heating, air conditioning, armored door, electric shutters.
- WAREHOUSE (D8) in the basement, approx. 250 sq m, very high ceilings, heated and air conditioned, 1 toilet, accessible by private internal lift; loading and unloading on the ground floor from the condominium entrance hall.
- Private PARKING SPACE (C6) in the condominium courtyard.