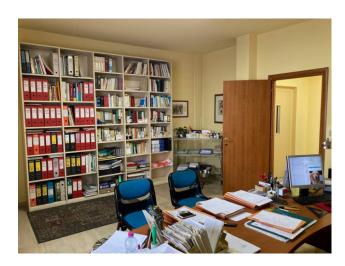

## 315 sm | Bathrooms: 2 | Rooms: 6

INTERESTING - Semi-central area of the city, mainly residential, convenient for public transport, near the Court. It is composed as follows:

- OFFICE (A10) on the mezzanine floor, approximately 65 sq. m., with shared entrance, consisting of entrance hall, 2 large rooms, 1 toilet, small terrace overlooking the shared courtyard. Independent heating, air conditioning, armored door, electric shutters.
- WAREHOUSE (D8) in the basement, approx. 250 sq m, very high ceilings, heated and air conditioned, 1 toilet, accessible by private internal lift; loading and unloading on the ground floor from the condominium entrance hall.
- Private PARKING SPACE (C6) in the condominium courtyard.