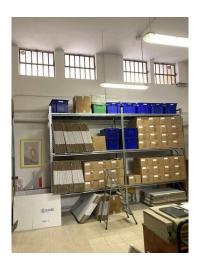

## 315 sm | Bathrooms: 2 | Rooms: 6

INTERESTING - Semi-central area of the city, mainly residential, convenient for public transport, near the Court. It is composed as follows:

- OFFICE (A10) on the mezzanine floor, approximately 65 sq. m., with shared entrance, consisting of entrance hall, 2 large rooms, 1 toilet, small terrace overlooking the shared courtyard. Independent heating, air conditioning, armored door, electric shutters.
- WAREHOUSE (D8) in the basement, approx. 250 sq m, very high ceilings, heated and air conditioned, 1 toilet, accessible by private internal lift; loading and unloading on the ground floor from the condominium entrance hall.
- Private PARKING SPACE (C6) in the condominium courtyard.