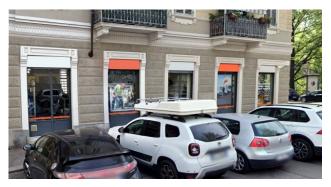

## 175 sm | Bathrooms: 1 | Rooms: 5

The COMMERCIAL PREMISES for sale is located in Turin, in the Vanchiglia area, one of the liveliest and most dynamic in the city.

It is spread over a single floor, the ground floor, and is composed of 5 rooms, a bathroom and 9 windows that overlook the main road, making the display of products very visible and inviting.

The total surface area is approximately 175 m2, perfect for hosting a wide range of goods and ensuring a comfortable space for customers.

The state of conservation of the shop is good, the flooring that covers the entire shop is excellent; the heating is centralized. There are 2 CHIMNEYS (currently unused). No. 2 doors for access to the condominium courtyard, which has driveway access. Of relevance, large cellar located just below the premises. FREE