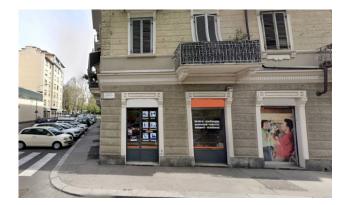

## 175 sm | Bathrooms: 1 | Rooms: 5

The COMMERCIAL PREMISES for sale is located in Turin, in the Vanchiglia area, one of the liveliest and most dynamic in the city.

It is spread over a single floor, the ground floor, and is composed of 5 rooms, a bathroom and 9 windows that overlook the main road, making the display of products very visible and inviting.

The total surface area is approximately 175 m2, perfect for hosting a wide range of goods and ensuring a comfortable space for customers.

The state of conservation of the shop is good, the flooring that covers the entire shop is excellent; the heating is centralized. There are 2 CHIMNEYS (currently unused). No. 2 doors for access to the condominium courtyard, which has driveway access. Of relevance, large cellar located just below the premises. FREE