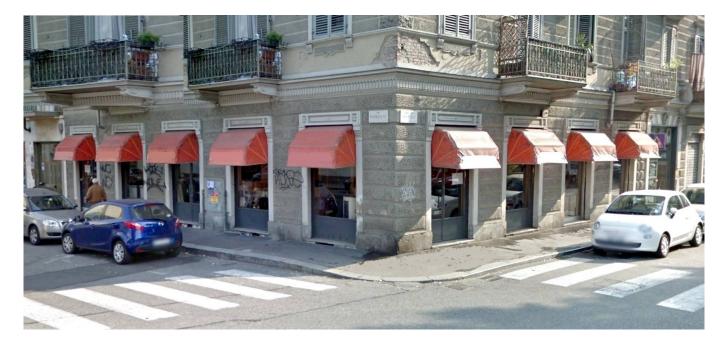

## 175 sm | Bathrooms: 1 | Rooms: 5

The COMMERCIAL PREMISES for sale is located in Turin, in the Vanchiglia area, one of the liveliest and most dynamic in the city.

It is spread over a single floor, the ground floor, and is composed of 5 rooms, a bathroom and 9 windows that overlook the main road, making the display of products very visible and inviting.

The total surface area is approximately 175 m2, perfect for hosting a wide range of goods and ensuring a comfortable space for customers.

The state of conservation of the shop is good, the flooring that covers the entire shop is excellent; the heating is centralized. There are 2 CHIMNEYS (currently unused). No. 2 doors for access to the condominium courtyard, which has driveway access. Of relevance, large cellar located just below the premises. FREE