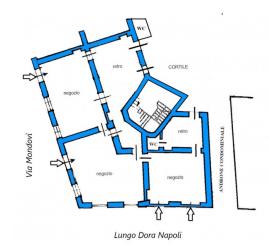

## 175 sm | Bathrooms: 1 | Rooms: 5

The COMMERCIAL PREMISES for sale is located in Turin, in the Vanchiglia area, one of the liveliest and most dynamic in the city.

It is spread over a single floor, the ground floor, and is composed of 5 rooms, a bathroom and 9 windows that overlook the main road, making the display of products very visible and inviting.

The total surface area is approximately 175 m2, perfect for hosting a wide range of goods and ensuring a comfortable space for customers.

The state of conservation of the shop is good, the flooring that covers the entire shop is excellent; the heating is centralized. There are 2 CHIMNEYS (currently unused). No. 2 doors for access to the condominium courtyard, which has driveway access. Of relevance, large cellar located just below the premises. FREE