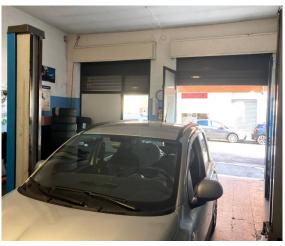

The main entrance opens onto a large, bright and well-exposed space, which can be easily divided according to the needs of the future buyer. Inside, there is a bathroom.

Thanks to the two windows on the main facade, the premises enjoy good visibility and natural light.