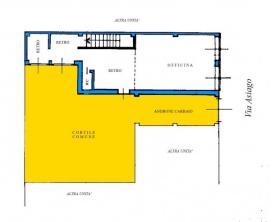

The main entrance opens onto a large, bright and well-exposed space, which can be easily divided according to the needs of the future buyer. Inside, there is a bathroom.

Thanks to the two windows on the main facade, the premises enjoy good visibility and natural light.

The state of conservation of the premises needs to be cleaned, thus leaving ample space for customization and renovating the spaces. An added value to this property is represented by the presence of a large cellar directly connected, useful for storing any goods or materials useful for the commercial activity.