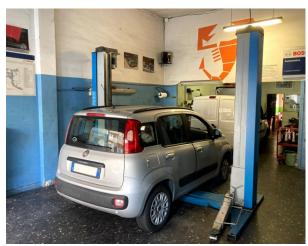

## 75 sm | Bathrooms: 1 | Rooms: 3

VISIBILITY [] INCOME-PRODUCING property, currently a mechanical workshop, located on a busy street, in an area of the city full of commercial activities and well connected, FOR SALE.

The main entrance opens onto a large, bright and well-exposed space, which can be easily divided according to the needs of the future buyer. Inside, there is a bathroom.

Thanks to the two windows on the main facade, the premises enjoy good visibility and natural light.