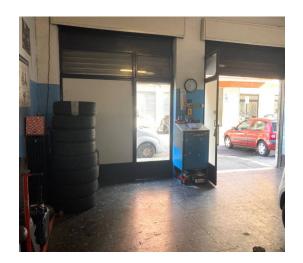

The main entrance opens onto a large, bright and well-exposed space, which can be easily divided according to the needs of the future buyer. Inside, there is a bathroom.

Thanks to the two windows on the main facade, the premises enjoy good visibility and natural light.

The state of conservation of the premises needs to be cleaned, thus leaving ample space for customization and renovating the spaces. An added value to this property is represented by the presence of a large cellar directly connected, useful for storing any goods or materials useful for the commercial activity.