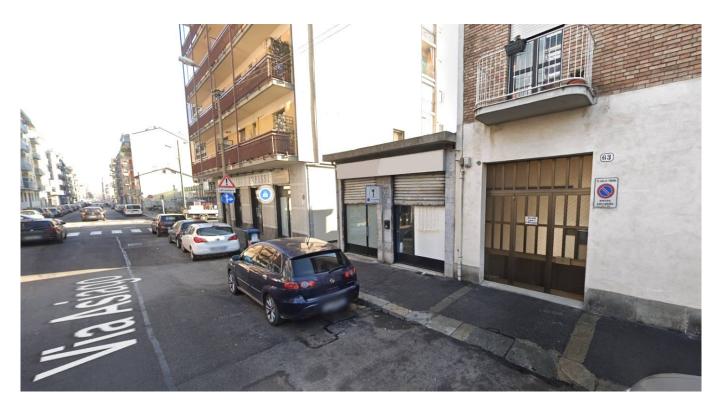

## 75 sm | Bathrooms: 1 | Rooms: 3

VISIBILITY [] INCOME-PRODUCING property, currently a mechanical workshop, located on a busy street, in an area of the city full of commercial activities and well connected, FOR SALE.

The main entrance opens onto a large, bright and well-exposed space, which can be easily divided according to the needs of the future buyer. Inside, there is a bathroom.

Thanks to the two windows on the main facade, the premises enjoy good visibility and natural light.