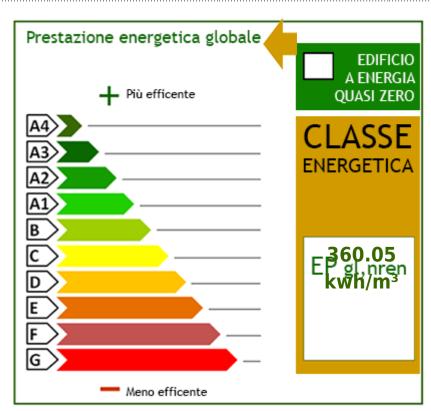

## **Property information**

| <b>Ref.</b> : H 115671    | Reason: Sell            |
|---------------------------|-------------------------|
| Type: Commercial Property | Region: Piemonte        |
| Province: Torino          | Municipality: Torino    |
| Area: Pozzo Strada        | <b>Price</b> : € 88.000 |



Total sq.m.: 75 sm Bathrooms: 1

Rooms: 3 Number Of Windows: 2

Condo fee:: € 10

## **Nearby**

| Gyms          | Spa                | Football Fields  | Fitness Centers   |
|---------------|--------------------|------------------|-------------------|
| Tennis Courts | Bike Lanes         | Playgrounds      | Public Transport  |
| Kindergarten  | Elementary Schools | Schools          | High Schools      |
| Cafe          | Post Offices       | Shopping Centers | Municipal Offices |















PIANO H\_ 3.25 SOTTE PRAHEO Somosualo PROPR CONDOMINIO VIA ASIAGO H.63 SOTTOSUOLO PROPR COND. VIA AGIAGO 59/ Ħ п Ħ Ħ SOTTOSHOLO PROPR CONDOMINIO VIA ASULGO 59/2