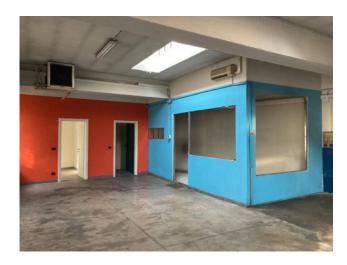

### 283 sm | Bathrooms: 1 | Rooms: 1

In the Pozzo Strada area, in a very busy area at the intersection of Corso Francia and Corso Peschiera, independent premises facing the road of 210 m2 for commercial use with the possibility of expansion of approximately 73 m2 (it is 210 m2 against the 283 achievable according to the land index of the area). to be built with a raised floor, reaching 283 m2. Great versatility for the reinforced concrete structure which allows for the absence of central columns.

Important visibility and total independence, convenient to services and transport, metro stops, in front of supermarkets and commercial establishments nearby.

Equipped with pedestrian and driveway access, disabled access, possibility of a sign on the roof.

Unique opportunity to have an independent building for commercial use with a terrace above, and a predisposition for a large advertising sign.