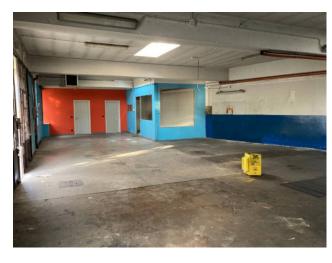

### 283 sm | Bathrooms: 1 | Rooms: 1

In the Pozzo Strada area, in a very busy area at the intersection of Corso Francia and Corso Peschiera, independent premises facing the road of 210 m2 for commercial use with the possibility of expansion of approximately 73 m2 (it is 210 m2 against the 283 achievable according to the land index of the area). to be built with a raised floor, reaching 283 m2. Great versatility for the reinforced concrete structure which allows for the absence of central columns.

Unique opportunity to have an independent building for commercial use with a terrace above, and a predisposition for a large advertising sign.