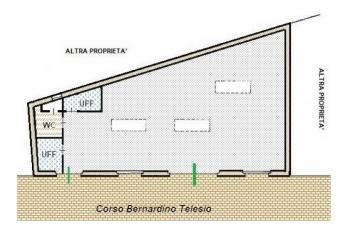

### 283 sm | Bathrooms: 1 | Rooms: 1

In the Pozzo Strada area, in a very busy area at the intersection of Corso Francia and Corso Peschiera, independent premises facing the road of 210 m2 for commercial use with the possibility of expansion of approximately 73 m2 (it is 210 m2 against the 283 achievable according to the land index of the area). to be built with a raised floor, reaching 283 m2. Great versatility for the reinforced concrete structure which allows for the absence of central columns.

Important visibility and total independence, convenient to services and transport, metro stops, in front of supermarkets and commercial establishments nearby.

Equipped with pedestrian and driveway access, disabled access, possibility of a sign on the roof.

Unique opportunity to have an independent building for commercial use with a terrace above, and a predisposition for a large advertising sign.