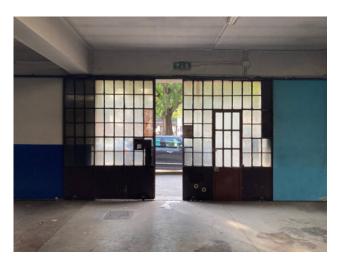

Important visibility and total independence, convenient to services and transport, metro stops, in front of supermarkets and commercial establishments nearby.

Equipped with pedestrian and driveway access, disabled access, possibility of a sign on the roof.

Unique opportunity to have an independent building for commercial use with a terrace above, and a predisposition for a large advertising sign.