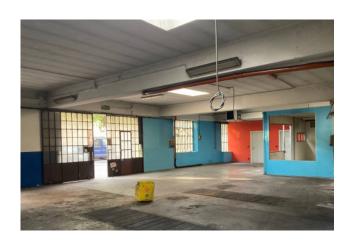

### 283 sm | Bathrooms: 1 | Rooms: 1

In the Pozzo Strada area, in a very busy area at the intersection of Corso Francia and Corso Peschiera, independent premises facing the road of 210 m2 for commercial use with the possibility of expansion of approximately 73 m2 (it is 210 m2 against the 283 achievable according to the land index of the area). to be built with a raised floor, reaching 283 m2. Great versatility for the reinforced concrete structure which allows for the absence of central columns.

Important visibility and total independence, convenient to services and transport, metro stops, in front of supermarkets and commercial establishments nearby.

Equipped with pedestrian and driveway access, disabled access, possibility of a sign on the roof.

Unique opportunity to have an independent building for commercial use with a terrace above, and a predisposition for a large advertising sign.