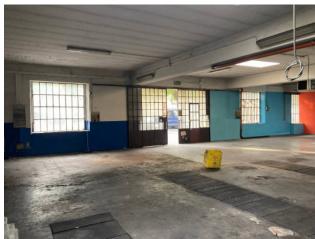

### 283 sm | Bathrooms: 1 | Rooms: 1

In the Pozzo Strada area, in a very busy area at the intersection of Corso Francia and Corso Peschiera, independent premises facing the road of 210 m2 for commercial use with the possibility of expansion of approximately 73 m2 (it is 210 m2 against the 283 achievable according to the land index of the area). to be built with a raised floor, reaching 283 m2. Great versatility for the reinforced concrete structure which allows for the absence of central columns.

Unique opportunity to have an independent building for commercial use with a terrace above, and a predisposition for a large advertising sign.