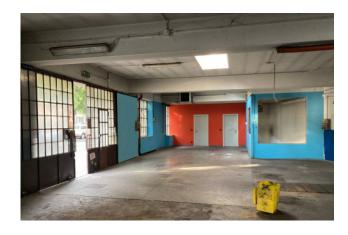

### 283 sm | Bathrooms: 1 | Rooms: 1

In the Pozzo Strada area, in a very busy area at the intersection of Corso Francia and Corso Peschiera, independent premises facing the road of 210 m2 for commercial use with the possibility of expansion of approximately 73 m2 (it is 210 m2 against the 283 achievable according to the land index of the area). to be built with a raised floor, reaching 283 m2. Great versatility for the reinforced concrete structure which allows for the absence of central columns.

Unique opportunity to have an independent building for commercial use with a terrace above, and a predisposition for a large advertising sign.