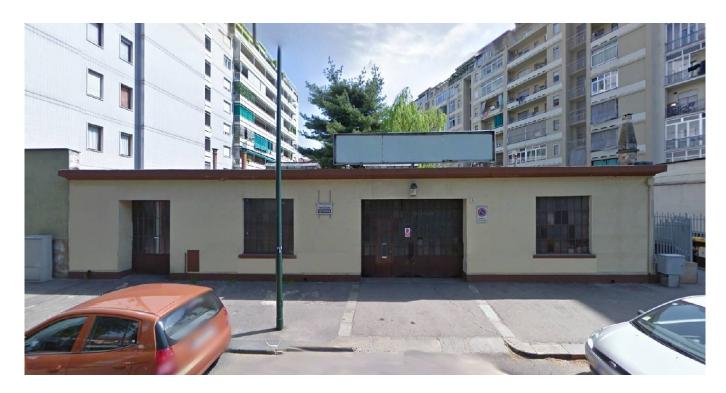

### 283 sm | Bathrooms: 1 | Rooms: 1

In the Pozzo Strada area, in a very busy area at the intersection of Corso Francia and Corso Peschiera, independent premises facing the road of 210 m2 for commercial use with the possibility of expansion of approximately 73 m2 (it is 210 m2 against the 283 achievable according to the land index of the area). to be built with a raised floor, reaching 283 m2. Great versatility for the reinforced concrete structure which allows for the absence of central columns.

Important visibility and total independence, convenient to services and transport, metro stops, in front of supermarkets and commercial establishments nearby.

Equipped with pedestrian and driveway access, disabled access, possibility of a sign on the roof.

Unique opportunity to have an independent building for commercial use with a terrace above, and a predisposition for a large advertising sign.