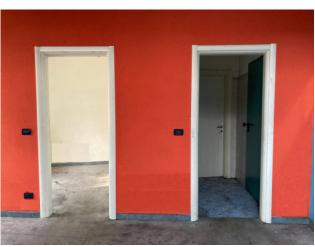

### 283 sm | Bathrooms: 1 | Rooms: 1

In the Pozzo Strada area, in a very busy area at the intersection of Corso Francia and Corso Peschiera, independent premises facing the road of 210 m2 for commercial use with the possibility of expansion of approximately 73 m2 (it is 210 m2 against the 283 achievable according to the land index of the area). to be built with a raised floor, reaching 283 m2. Great versatility for the reinforced concrete structure which allows for the absence of central columns.

Important visibility and total independence, convenient to services and transport, metro stops, in front of supermarkets and commercial establishments nearby.

Equipped with pedestrian and driveway access, disabled access, possibility of a sign on the roof.