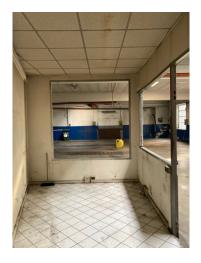

### 283 sm | Bathrooms: 1 | Rooms: 1

In the Pozzo Strada area, in a very busy area at the intersection of Corso Francia and Corso Peschiera, independent premises facing the road of 210 m2 for commercial use with the possibility of expansion of approximately 73 m2 (it is 210 m2 against the 283 achievable according to the land index of the area). to be built with a raised floor, reaching 283 m2. Great versatility for the reinforced concrete structure which allows for the absence of central columns.

Important visibility and total independence, convenient to services and transport, metro stops, in front of supermarkets and commercial establishments nearby.

Equipped with pedestrian and driveway access, disabled access, possibility of a sign on the roof.