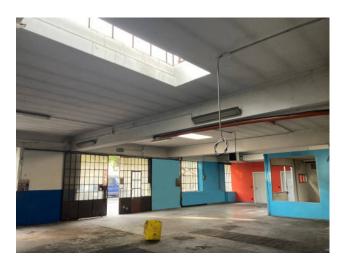

### 283 sm | Bathrooms: 1 | Rooms: 1

In the Pozzo Strada area, in a very busy area at the intersection of Corso Francia and Corso Peschiera, independent premises facing the road of 210 m2 for commercial use with the possibility of expansion of approximately 73 m2 (it is 210 m2 against the 283 achievable according to the land index of the area). to be built with a raised floor, reaching 283 m2. Great versatility for the reinforced concrete structure which allows for the absence of central columns.

Important visibility and total independence, convenient to services and transport, metro stops, in front of supermarkets and commercial establishments nearby.

Equipped with pedestrian and driveway access, disabled access, possibility of a sign on the roof.

Unique opportunity to have an independent building for commercial use with a terrace above, and a predisposition for a large advertising sign.