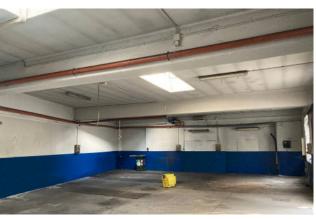

### 283 sm | Bathrooms: 1 | Rooms: 1

In the Pozzo Strada area, in a very busy area at the intersection of Corso Francia and Corso Peschiera, independent premises facing the road of 210 m2 for commercial use with the possibility of expansion of approximately 73 m2 (it is 210 m2 against the 283 achievable according to the land index of the area). to be built with a raised floor, reaching 283 m2. Great versatility for the reinforced concrete structure which allows for the absence of central columns.

Important visibility and total independence, convenient to services and transport, metro stops, in front of supermarkets and commercial establishments nearby.

Equipped with pedestrian and driveway access, disabled access, possibility of a sign on the roof.