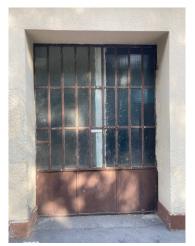

### 283 sm | Bathrooms: 1 | Rooms: 1

In the Pozzo Strada area, in a very busy area at the intersection of Corso Francia and Corso Peschiera, independent premises facing the road of 210 m2 for commercial use with the possibility of expansion of approximately 73 m2 (it is 210 m2 against the 283 achievable according to the land index of the area). to be built with a raised floor, reaching 283 m2. Great versatility for the reinforced concrete structure which allows for the absence of central columns.

Important visibility and total independence, convenient to services and transport, metro stops, in front of supermarkets and commercial establishments nearby.

Equipped with pedestrian and driveway access, disabled access, possibility of a sign on the roof.