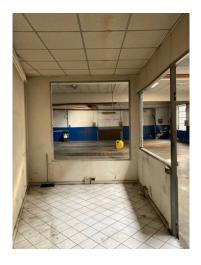

### 283 sm | Bathrooms: 1 | Rooms: 1

In the Pozzo Strada area, in a very busy area at the intersection of Corso Francia and Corso Peschiera, independent premises facing the road of 210 m2 for commercial use with the possibility of expansion of approximately 73 m2 (it is 210 m2 against the 283 achievable according to the land index of the area). to be built with a raised floor, reaching 283 m2. Great versatility for the reinforced concrete structure which allows for the absence of central columns.

Important visibility and total independence, convenient to services and transport, metro stops, in front of supermarkets and commercial establishments nearby.

Equipped with pedestrian and driveway access, disabled access, possibility of a sign on the roof.