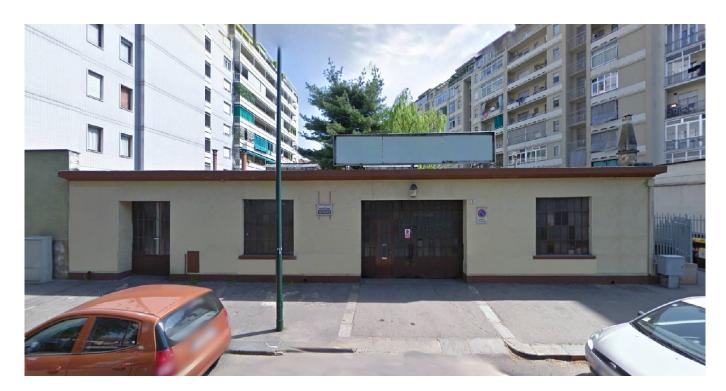

### 283 sm | Bathrooms: 1 | Rooms: 1

In the Pozzo Strada area, in a very busy area at the intersection of Corso Francia and Corso Peschiera, independent premises facing the road of 210 m2 for commercial use with the possibility of expansion of approximately 73 m2 (it is 210 m2 against the 283 achievable according to the land index of the area). to be built with a raised floor, reaching 283 m2. Great versatility for the reinforced concrete structure which allows for the absence of central columns.

Important visibility and total independence, convenient to services and transport, metro stops, in front of supermarkets and commercial establishments nearby.

Equipped with pedestrian and driveway access, disabled access, possibility of a sign on the roof.

Unique opportunity to have an independent building for commercial use with a terrace above, and a predisposition for a large advertising sign.