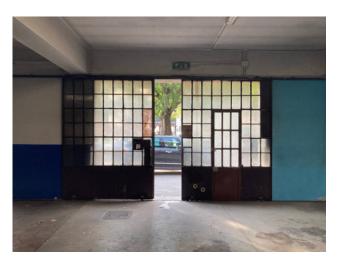

Important visibility and total independence, convenient to services and transport, metro stops, in front of supermarkets and commercial establishments nearby.

Equipped with pedestrian and driveway access, disabled access, possibility of a sign on the roof.

Unique opportunity to have an independent building for commercial use with a terrace above, and a predisposition for a large advertising sign.