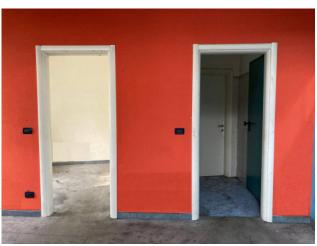

### 283 sm | Bathrooms: 1 | Rooms: 1

In the Pozzo Strada area, in a very busy area at the intersection of Corso Francia and Corso Peschiera, independent premises facing the road of 210 m2 for commercial use with the possibility of expansion of approximately 73 m2 (it is 210 m2 against the 283 achievable according to the land index of the area). to be built with a raised floor, reaching 283 m2. Great versatility for the reinforced concrete structure which allows for the absence of central columns.

Important visibility and total independence, convenient to services and transport, metro stops, in front of supermarkets and commercial establishments nearby.

Equipped with pedestrian and driveway access, disabled access, possibility of a sign on the roof.