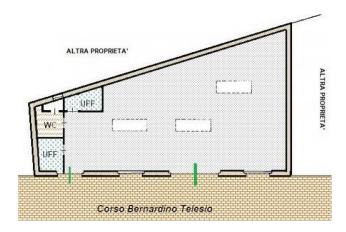

### 283 sm | Bathrooms: 1 | Rooms: 1

In the Pozzo Strada area, in a very busy area at the intersection of Corso Francia and Corso Peschiera, independent premises facing the road of 210 m2 for commercial use with the possibility of expansion of approximately 73 m2 (it is 210 m2 against the 283 achievable according to the land index of the area). to be built with a raised floor, reaching 283 m2. Great versatility for the reinforced concrete structure which allows for the absence of central columns.

Unique opportunity to have an independent building for commercial use with a terrace above, and a predisposition for a large advertising sign.