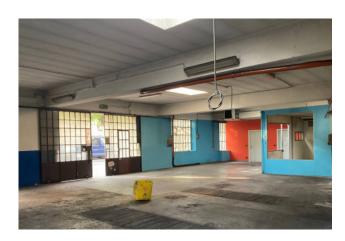

### 283 sm | Bathrooms: 1 | Rooms: 1

In the Pozzo Strada area, in a very busy area at the intersection of Corso Francia and Corso Peschiera, independent premises facing the road of 210 m2 for commercial use with the possibility of expansion of approximately 73 m2 (it is 210 m2 against the 283 achievable according to the land index of the area). to be built with a raised floor, reaching 283 m2. Great versatility for the reinforced concrete structure which allows for the absence of central columns.

Important visibility and total independence, convenient to services and transport, metro stops, in front of supermarkets and commercial establishments nearby.

Equipped with pedestrian and driveway access, disabled access, possibility of a sign on the roof.

Unique opportunity to have an independent building for commercial use with a terrace above, and a predisposition for a large advertising sign.