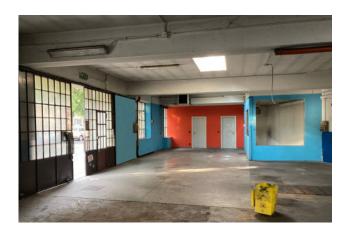

### 283 sm | Bathrooms: 1 | Rooms: 1

In the Pozzo Strada area, in a very busy area at the intersection of Corso Francia and Corso Peschiera, independent premises facing the road of 210 m2 for commercial use with the possibility of expansion of approximately 73 m2 (it is 210 m2 against the 283 achievable according to the land index of the area). to be built with a raised floor, reaching 283 m2. Great versatility for the reinforced concrete structure which allows for the absence of central columns.

Unique opportunity to have an independent building for commercial use with a terrace above, and a predisposition for a large advertising sign.