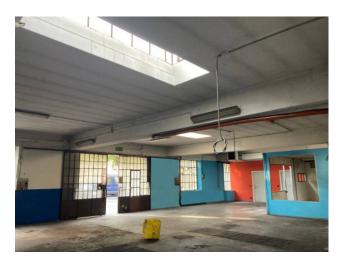

### 283 sm | Bathrooms: 1 | Rooms: 1

In the Pozzo Strada area, in a very busy area at the intersection of Corso Francia and Corso Peschiera, independent premises facing the road of 210 m2 for commercial use with the possibility of expansion of approximately 73 m2 (it is 210 m2 against the 283 achievable according to the land index of the area). to be built with a raised floor, reaching 283 m2. Great versatility for the reinforced concrete structure which allows for the absence of central columns.

Important visibility and total independence, convenient to services and transport, metro stops, in front of supermarkets and commercial establishments nearby.

Equipped with pedestrian and driveway access, disabled access, possibility of a sign on the roof.

Unique opportunity to have an independent building for commercial use with a terrace above, and a predisposition for a large advertising sign.