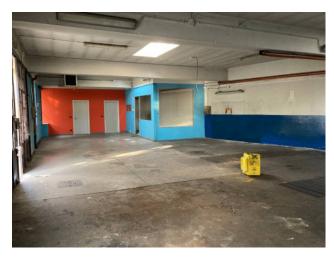

### 283 sm | Bathrooms: 1 | Rooms: 1

In the Pozzo Strada area, in a very busy area at the intersection of Corso Francia and Corso Peschiera, independent premises facing the road of 210 m2 for commercial use with the possibility of expansion of approximately 73 m2 (it is 210 m2 against the 283 achievable according to the land index of the area). to be built with a raised floor, reaching 283 m2. Great versatility for the reinforced concrete structure which allows for the absence of central columns.

Unique opportunity to have an independent building for commercial use with a terrace above, and a predisposition for a large advertising sign.