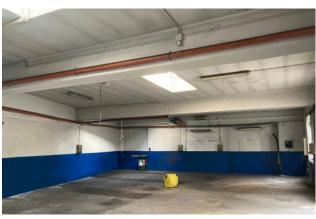

### 283 sm | Bathrooms: 1 | Rooms: 1

In the Pozzo Strada area, in a very busy area at the intersection of Corso Francia and Corso Peschiera, independent premises facing the road of 210 m2 for commercial use with the possibility of expansion of approximately 73 m2 (it is 210 m2 against the 283 achievable according to the land index of the area). to be built with a raised floor, reaching 283 m2. Great versatility for the reinforced concrete structure which allows for the absence of central columns.

Important visibility and total independence, convenient to services and transport, metro stops, in front of supermarkets and commercial establishments nearby.

Equipped with pedestrian and driveway access, disabled access, possibility of a sign on the roof.

Unique opportunity to have an independent building for commercial use with a terrace above, and a predisposition for a large advertising sign.