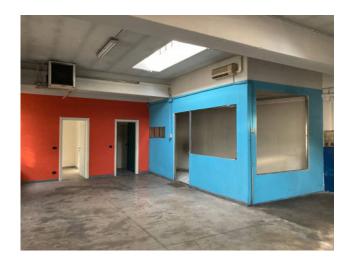

### 283 sm | Bathrooms: 1 | Rooms: 1

In the Pozzo Strada area, in a very busy area at the intersection of Corso Francia and Corso Peschiera, independent premises facing the road of 210 m2 for commercial use with the possibility of expansion of approximately 73 m2 (it is 210 m2 against the 283 achievable according to the land index of the area). to be built with a raised floor, reaching 283 m2. Great versatility for the reinforced concrete structure which allows for the absence of central columns.

Unique opportunity to have an independent building for commercial use with a terrace above, and a predisposition for a large advertising sign.