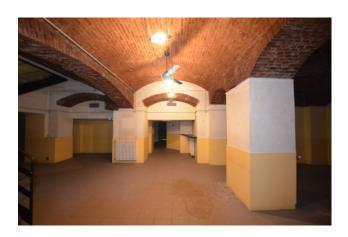

### 250 sm | Bathrooms: 2 | Rooms: 3

Commercial property rented to business yielding 8% per year - Central location in front of Mole Antonelliana -

Located in a renovated period building overlooking a busy pedestrian area, 258 m2 shop on 3 levels.

Consisting of a 30 m2 shop with a window connected by a large staircase to the 180 m2 floor below for commercial/shop/office purposes, equipped with an air handling unit (UTA) for the exchange required by law; another 30 m2 mezzanine floor suitable for an office or relaxation area.