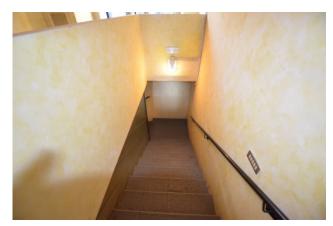

Consisting of a 30 m2 shop with a window connected by a large staircase to the 180 m2 floor below for commercial/shop/office purposes, equipped with an air handling unit (UTA) for the exchange required by law; another 30 m2 mezzanine floor suitable for an office or relaxation area.