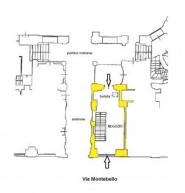

PIANTA PIANO TERRENO (1° f.t.) H= mt 3,00

PIANTA PIANO TERRENO SOPPALCATO (2° f.t.) Hm= mt 2,00

PIANTA PIANO PRIMO INTERRATO Hm = mt 3,45