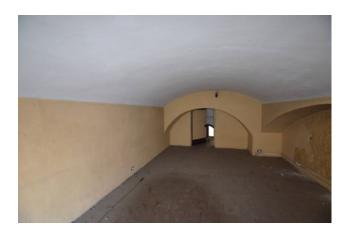

Consisting of a 30 m2 shop with a window connected by a large staircase to the 180 m2 floor below for commercial/shop/office purposes, equipped with an air handling unit (UTA) for the exchange required by law; another 30 m2 mezzanine floor suitable for an office or relaxation area.

It is equipped with a convenient loading/unloading area with access from the garage and passable with a pallet truck; In order in the systems and equipped with double services,

Leased to a commercial activity that generates high profitability.