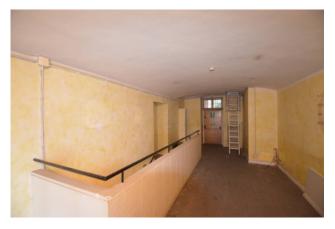

### 250 sm | Bathrooms: 2 | Rooms: 3

Commercial property rented to business yielding 8% per year - Central location in front of Mole Antonelliana -

Located in a renovated period building overlooking a busy pedestrian area, 258 m2 shop on 3 levels.

Consisting of a 30 m2 shop with a window connected by a large staircase to the 180 m2 floor below for commercial/shop/office purposes, equipped with an air handling unit (UTA) for the exchange required by law; another 30 m2 mezzanine floor suitable for an office or relaxation area.

It is equipped with a convenient loading/unloading area with access from the garage and passable with a pallet truck; In order in the systems and equipped with double services,

Leased to a commercial activity that generates high profitability.