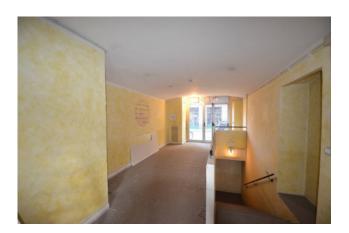

### 250 sm | Bathrooms: 2 | Rooms: 3

Commercial property rented to business yielding 8% per year - Central location in front of Mole Antonelliana -

Located in a renovated period building overlooking a busy pedestrian area, 258 m2 shop on 3 levels.

Consisting of a 30 m2 shop with a window connected by a large staircase to the 180 m2 floor below for commercial/shop/office purposes, equipped with an air handling unit (UTA) for the exchange required by law; another 30 m2 mezzanine floor suitable for an office or relaxation area.