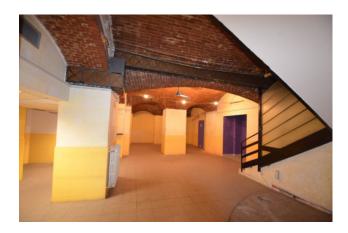

### 250 sm | Bathrooms: 2 | Rooms: 3

Commercial property rented to business yielding 8% per year - Central location in front of Mole Antonelliana -

Located in a renovated period building overlooking a busy pedestrian area, 258 m2 shop on 3 levels.

Consisting of a 30 m2 shop with a window connected by a large staircase to the 180 m2 floor below for commercial/shop/office purposes, equipped with an air handling unit (UTA) for the exchange required by law; another 30 m2 mezzanine floor suitable for an office or relaxation area.

It is equipped with a convenient loading/unloading area with access from the garage and passable with a pallet truck; In order in the systems and equipped with double services,

Leased to a commercial activity that generates high profitability.