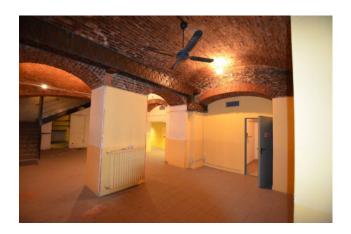

Consisting of a 30 m2 shop with a window connected by a large staircase to the 180 m2 floor below for commercial/shop/office purposes, equipped with an air handling unit (UTA) for the exchange required by law; another 30 m2 mezzanine floor suitable for an office or relaxation area.

It is equipped with a convenient loading/unloading area with access from the garage and passable with a pallet truck; In order in the systems and equipped with double services,

Leased to a commercial activity that generates high profitability.