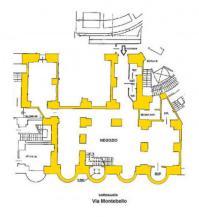

PIANTA PIANO TERRENO (1° f.t.) H= mt 3,00

PIANTA PIANO TERRENO SOPPALCATO (2° f.t.) Hm= mt 2,00

PIANTA PIANO PRIMO INTERRATO Hm = mt 3,45