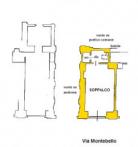

PIANTA PIANO TERRENO (1° f.t.) H= mt 3,00

PIANTA PIANO TERRENO SOPPALCATO (2° f.t.) Hm= mt 2,00

PIANTA PIANO PRIMO INTERRATO Hm = mt 3,45