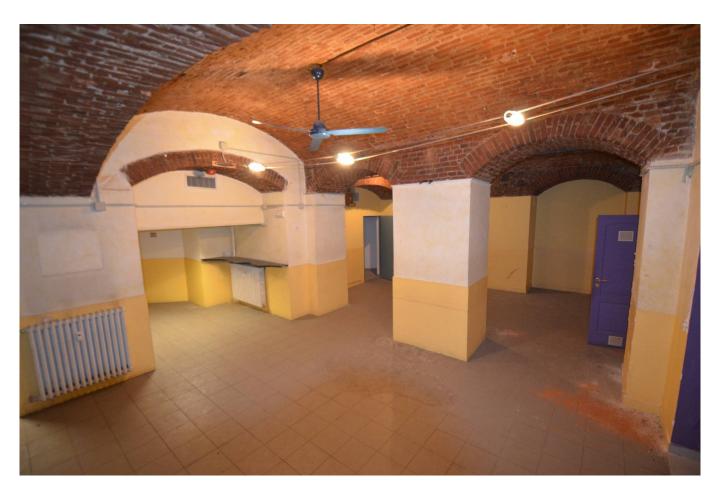

### 250 sm | Bathrooms: 2 | Rooms: 3

Commercial property rented to business yielding 8% per year - Central location in front of Mole Antonelliana -

Located in a renovated period building overlooking a busy pedestrian area, 258 m2 shop on 3 levels.

Consisting of a 30 m2 shop with a window connected by a large staircase to the 180 m2 floor below for commercial/shop/office purposes, equipped with an air handling unit (UTA) for the exchange required by law; another 30 m2 mezzanine floor suitable for an office or relaxation area.

It is equipped with a convenient loading/unloading area with access from the garage and passable with a pallet truck; In order in the systems and equipped with double services,

Leased to a commercial activity that generates high profitability.