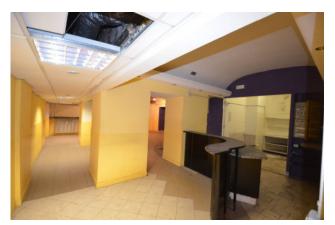

### 250 sm | Bathrooms: 2 | Rooms: 3

Commercial property rented to business yielding 8% per year - Central location in front of Mole Antonelliana -

Located in a renovated period building overlooking a busy pedestrian area, 258 m2 shop on 3 levels.

Consisting of a 30 m2 shop with a window connected by a large staircase to the 180 m2 floor below for commercial/shop/office purposes, equipped with an air handling unit (UTA) for the exchange required by law; another 30 m2 mezzanine floor suitable for an office or relaxation area.

It is equipped with a convenient loading/unloading area with access from the garage and passable with a pallet truck; In order in the systems and equipped with double services,

Leased to a commercial activity that generates high profitability.