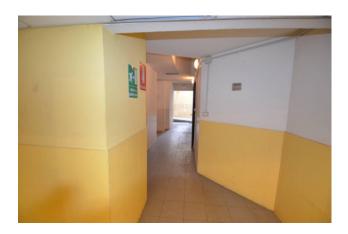

Consisting of a 30 m2 shop with a window connected by a large staircase to the 180 m2 floor below for commercial/shop/office purposes, equipped with an air handling unit (UTA) for the exchange required by law; another 30 m2 mezzanine floor suitable for an office or relaxation area.

It is equipped with a convenient loading/unloading area with access from the garage and passable with a pallet truck; In order in the systems and equipped with double services,

Leased to a commercial activity that generates high profitability.