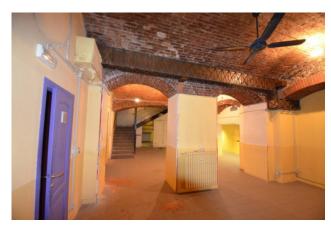

Consisting of a 30 m2 shop with a window connected by a large staircase to the 180 m2 floor below for commercial/shop/office purposes, equipped with an air handling unit (UTA) for the exchange required by law; another 30 m2 mezzanine floor suitable for an office or relaxation area.

It is equipped with a convenient loading/unloading area with access from the garage and passable with a pallet truck; In order in the systems and equipped with double services,

Leased to a commercial activity that generates high profitability.