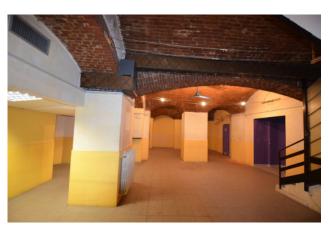

### 250 sm | Bathrooms: 2 | Rooms: 3

Commercial property rented to business yielding 8% per year - Central location in front of Mole Antonelliana -

Located in a renovated period building overlooking a busy pedestrian area, 258 m2 shop on 3 levels.

Consisting of a 30 m2 shop with a window connected by a large staircase to the 180 m2 floor below for commercial/shop/office purposes, equipped with an air handling unit (UTA) for the exchange required by law; another 30 m2 mezzanine floor suitable for an office or relaxation area.

It is equipped with a convenient loading/unloading area with access from the garage and passable with a pallet truck; In order in the systems and equipped with double services,

Leased to a commercial activity that generates high profitability.