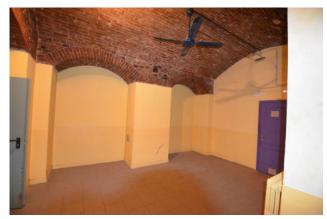

### 250 sm | Bathrooms: 2 | Rooms: 3

Commercial property rented to business yielding 8% per year - Central location in front of Mole Antonelliana -

Located in a renovated period building overlooking a busy pedestrian area, 258 m2 shop on 3 levels.

Consisting of a 30 m2 shop with a window connected by a large staircase to the 180 m2 floor below for commercial/shop/office purposes, equipped with an air handling unit (UTA) for the exchange required by law; another 30 m2 mezzanine floor suitable for an office or relaxation area.