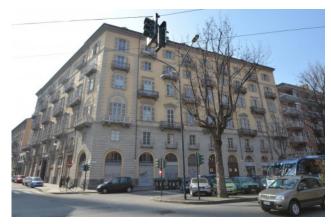

### 250 sm | Bathrooms: 2 | Rooms: 3

Commercial property rented to business yielding 8% per year - Central location in front of Mole Antonelliana -

Located in a renovated period building overlooking a busy pedestrian area, 258 m2 shop on 3 levels.