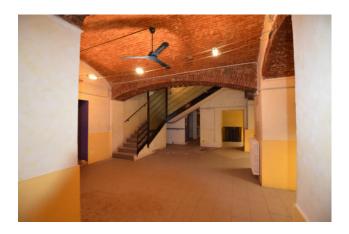

Consisting of a 30 m2 shop with a window connected by a large staircase to the 180 m2 floor below for commercial/shop/office purposes, equipped with an air handling unit (UTA) for the exchange required by law; another 30 m2 mezzanine floor suitable for an office or relaxation area.

It is equipped with a convenient loading/unloading area with access from the garage and passable with a pallet truck; In order in the systems and equipped with double services,

Leased to a commercial activity that generates high profitability.