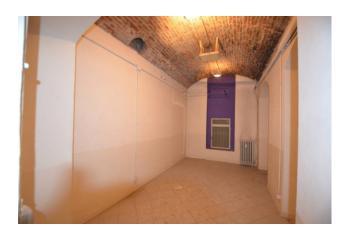

### 250 sm | Bathrooms: 2 | Rooms: 3

Commercial property rented to business yielding 8% per year - Central location in front of Mole Antonelliana -

Located in a renovated period building overlooking a busy pedestrian area, 258 m2 shop on 3 levels.

Consisting of a 30 m2 shop with a window connected by a large staircase to the 180 m2 floor below for commercial/shop/office purposes, equipped with an air handling unit (UTA) for the exchange required by law; another 30 m2 mezzanine floor suitable for an office or relaxation area.

It is equipped with a convenient loading/unloading area with access from the garage and passable with a pallet truck; In order in the systems and equipped with double services,

Leased to a commercial activity that generates high profitability.