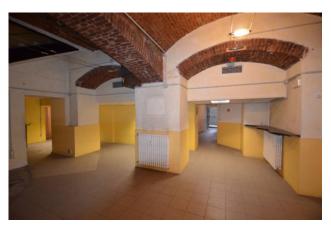

Consisting of a 30 m2 shop with a window connected by a large staircase to the 180 m2 floor below for commercial/shop/office purposes, equipped with an air handling unit (UTA) for the exchange required by law; another 30 m2 mezzanine floor suitable for an office or relaxation area.

It is equipped with a convenient loading/unloading area with access from the garage and passable with a pallet truck; In order in the systems and equipped with double services,

Leased to a commercial activity that generates high profitability.