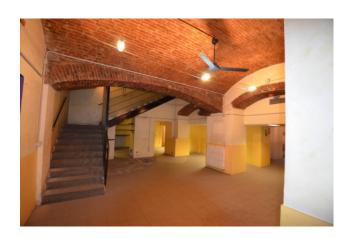

Consisting of a 30 m2 shop with a window connected by a large staircase to the 180 m2 floor below for commercial/shop/office purposes, equipped with an air handling unit (UTA) for the exchange required by law; another 30 m2 mezzanine floor suitable for an office or relaxation area.

It is equipped with a convenient loading/unloading area with access from the garage and passable with a pallet truck; In order in the systems and equipped with double services,

Leased to a commercial activity that generates high profitability.