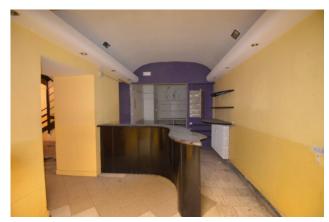

Consisting of a 30 m2 shop with a window connected by a large staircase to the 180 m2 floor below for commercial/shop/office purposes, equipped with an air handling unit (UTA) for the exchange required by law; another 30 m2 mezzanine floor suitable for an office or relaxation area.

It is equipped with a convenient loading/unloading area with access from the garage and passable with a pallet truck; In order in the systems and equipped with double services,

Leased to a commercial activity that generates high profitability.