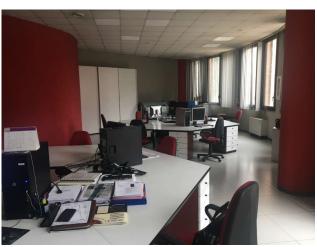

### 270 sm | Bathrooms: 2 | Rooms: 8

EXCELLENT and FUNCTIONAL. For sale a large and bright 270 square meter office located on the ground floor of a 5-storey building in the residential area of Mirafiori Sud, a few steps from the main services and the ring road.

The property, free upon deed, is in excellent condition thanks to a recent renovation and consists of 8 rooms, including a spacious meeting room and two bathrooms.

Furthermore, 5 covered parking spaces are included, to meet the needs of those traveling by car.

The office is equipped with an alarm and concierge service; the condominium expenses amount to 420 euros per month; the heating is centralized, with thermo-valves to control temperatures.

Thanks to its strategic position and its large dimensions, this office represents an ideal solution for those who wish to start or expand their business in a well-served and easily accessible area.