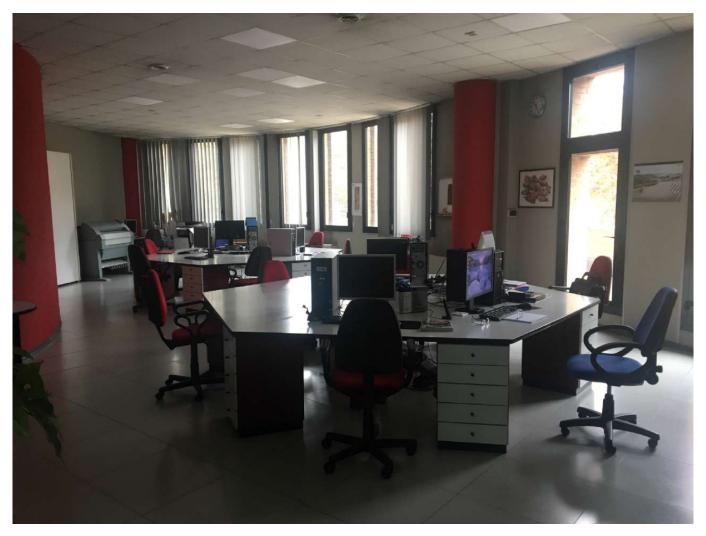

### 270 sm | Bathrooms: 2 | Rooms: 8

EXCELLENT and FUNCTIONAL. For sale a large and bright 270 square meter office located on the ground floor of a 5-storey building in the residential area of Mirafiori Sud, a few steps from the main services and the ring road.

The property, free upon deed, is in excellent condition thanks to a recent renovation and consists of 8 rooms, including a spacious meeting room and two bathrooms.

Furthermore, 5 covered parking spaces are included, to meet the needs of those traveling by car.

The office is equipped with an alarm and concierge service; the condominium expenses amount to 420 euros per month; the heating is centralized, with thermo-valves to control temperatures.

Thanks to its strategic position and its large dimensions, this office represents an ideal solution for those who wish to start or expand their business in a well-served and easily accessible area.