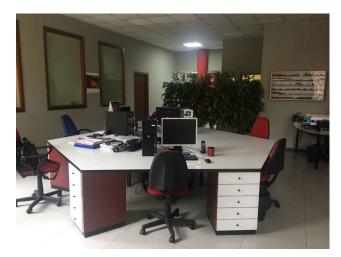

### 270 sm | Bathrooms: 2 | Rooms: 8

EXCELLENT and FUNCTIONAL. For sale a large and bright 270 square meter office located on the ground floor of a 5-storey building in the residential area of Mirafiori Sud, a few steps from the main services and the ring road.

The property, free upon deed, is in excellent condition thanks to a recent renovation and consists of 8 rooms, including a spacious meeting room and two bathrooms.

Furthermore, 5 covered parking spaces are included, to meet the needs of those traveling by car.

The office is equipped with an alarm and concierge service; the condominium expenses amount to 420 euros per month; the heating is centralized, with thermo-valves to control temperatures.

Thanks to its strategic position and its large dimensions, this office represents an ideal solution for those who wish to start or expand their business in a well-served and easily accessible area.