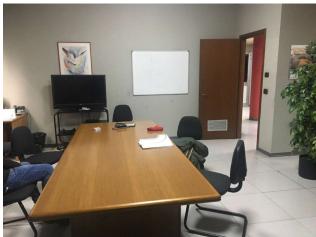

### 270 sm | Bathrooms: 2 | Rooms: 8

EXCELLENT and FUNCTIONAL. For sale a large and bright 270 square meter office located on the ground floor of a 5-storey building in the residential area of Mirafiori Sud, a few steps from the main services and the ring road.

The property, free upon deed, is in excellent condition thanks to a recent renovation and consists of 8 rooms, including a spacious meeting room and two bathrooms.

Furthermore, 5 covered parking spaces are included, to meet the needs of those traveling by car.

The office is equipped with an alarm and concierge service; the condominium expenses amount to 420 euros per month; the heating is centralized, with thermo-valves to control temperatures.

Thanks to its strategic position and its large dimensions, this office represents an ideal solution for those who wish to start or expand their business in a well-served and easily accessible area.