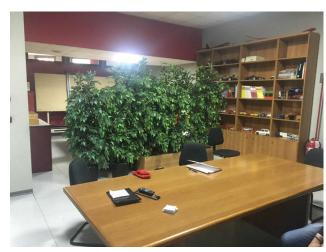

### 270 sm | Bathrooms: 2 | Rooms: 8

EXCELLENT and FUNCTIONAL. For sale a large and bright 270 square meter office located on the ground floor of a 5-storey building in the residential area of Mirafiori Sud, a few steps from the main services and the ring road.

The property, free upon deed, is in excellent condition thanks to a recent renovation and consists of 8 rooms, including a spacious meeting room and two bathrooms.

Furthermore, 5 covered parking spaces are included, to meet the needs of those traveling by car.

The office is equipped with an alarm and concierge service; the condominium expenses amount to 420 euros per month; the heating is centralized, with thermo-valves to control temperatures.

Thanks to its strategic position and its large dimensions, this office represents an ideal solution for those who wish to start or expand their business in a well-served and easily accessible area.