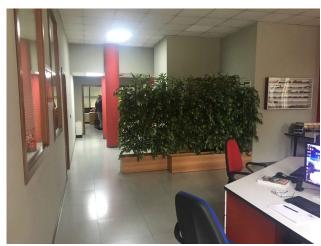

### 270 sm | Bathrooms: 2 | Rooms: 8

EXCELLENT and FUNCTIONAL. For sale a large and bright 270 square meter office located on the ground floor of a 5-storey building in the residential area of Mirafiori Sud, a few steps from the main services and the ring road.

The property, free upon deed, is in excellent condition thanks to a recent renovation and consists of 8 rooms, including a spacious meeting room and two bathrooms.

Furthermore, 5 covered parking spaces are included, to meet the needs of those traveling by car.

The office is equipped with an alarm and concierge service; the condominium expenses amount to 420 euros per month; the heating is centralized, with thermo-valves to control temperatures.

Thanks to its strategic position and its large dimensions, this office represents an ideal solution for those who wish to start or expand their business in a well-served and easily accessible area.