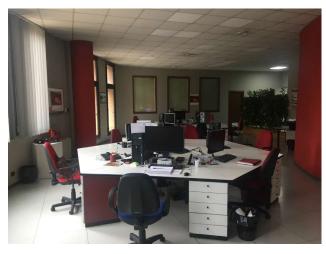

The property, free upon deed, is in excellent condition thanks to a recent renovation and consists of 8 rooms, including a spacious meeting room and two bathrooms.

Furthermore, 5 covered parking spaces are included, to meet the needs of those traveling by car.

The office is equipped with an alarm and concierge service; the condominium expenses amount to 420 euros per month; the heating is centralized, with thermo-valves to control temperatures.

Thanks to its strategic position and its large dimensions, this office represents an ideal solution for those who wish to start or expand their business in a well-served and easily accessible area.