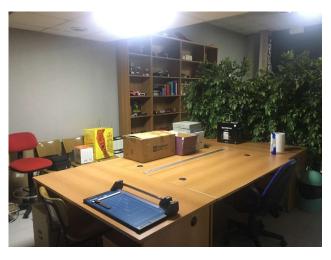

### 270 sm | Bathrooms: 2 | Rooms: 8

EXCELLENT and FUNCTIONAL. For sale a large and bright 270 square meter office located on the ground floor of a 5-storey building in the residential area of Mirafiori Sud, a few steps from the main services and the ring road.

The property, free upon deed, is in excellent condition thanks to a recent renovation and consists of 8 rooms, including a spacious meeting room and two bathrooms.

Furthermore, 5 covered parking spaces are included, to meet the needs of those traveling by car.

The office is equipped with an alarm and concierge service; the condominium expenses amount to 420 euros per month; the heating is centralized, with thermo-valves to control temperatures.

Thanks to its strategic position and its large dimensions, this office represents an ideal solution for those who wish to start or expand their business in a well-served and easily accessible area.