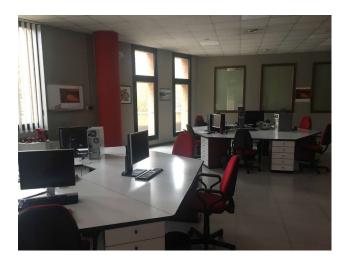

### 270 sm | Bathrooms: 2 | Rooms: 8

EXCELLENT and FUNCTIONAL. For sale a large and bright 270 square meter office located on the ground floor of a 5-storey building in the residential area of Mirafiori Sud, a few steps from the main services and the ring road.

The property, free upon deed, is in excellent condition thanks to a recent renovation and consists of 8 rooms, including a spacious meeting room and two bathrooms.

Furthermore, 5 covered parking spaces are included, to meet the needs of those traveling by car.

The office is equipped with an alarm and concierge service; the condominium expenses amount to 420 euros per month; the heating is centralized, with thermo-valves to control temperatures.

Thanks to its strategic position and its large dimensions, this office represents an ideal solution for those who wish to start or expand their business in a well-served and easily accessible area.