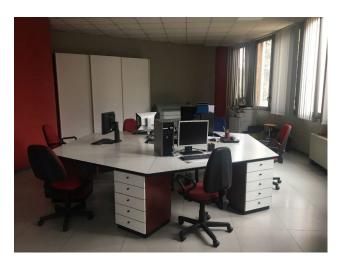

### 270 sm | Bathrooms: 2 | Rooms: 8

EXCELLENT and FUNCTIONAL. For sale a large and bright 270 square meter office located on the ground floor of a 5-storey building in the residential area of Mirafiori Sud, a few steps from the main services and the ring road.

The property, free upon deed, is in excellent condition thanks to a recent renovation and consists of 8 rooms, including a spacious meeting room and two bathrooms.

Furthermore, 5 covered parking spaces are included, to meet the needs of those traveling by car.

The office is equipped with an alarm and concierge service; the condominium expenses amount to 420 euros per month; the heating is centralized, with thermo-valves to control temperatures.

Thanks to its strategic position and its large dimensions, this office represents an ideal solution for those who wish to start or expand their business in a well-served and easily accessible area.