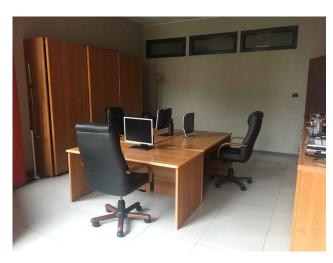

### 270 sm | Bathrooms: 2 | Rooms: 8

EXCELLENT and FUNCTIONAL. For sale a large and bright 270 square meter office located on the ground floor of a 5-storey building in the residential area of Mirafiori Sud, a few steps from the main services and the ring road.

The property, free upon deed, is in excellent condition thanks to a recent renovation and consists of 8 rooms, including a spacious meeting room and two bathrooms.

Furthermore, 5 covered parking spaces are included, to meet the needs of those traveling by car.

The office is equipped with an alarm and concierge service; the condominium expenses amount to 420 euros per month; the heating is centralized, with thermo-valves to control temperatures.

Thanks to its strategic position and its large dimensions, this office represents an ideal solution for those who wish to start or expand their business in a well-served and easily accessible area.