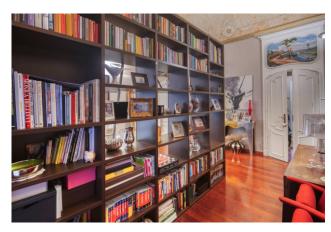

The apartment, generously sized and in excellent condition, boasts iroko parquet flooring, noble decorated and frescoed ceilings, and wooden window frames with double glazing, and is composed of an entrance hall, dining room with first access to the balcony overlooking the internal courtyard, living room with travertine fireplace and access to a delightful balcony overlooking the street.

The living area is completed by a study, a very large eat-in kitchen with a second access to the balcony on the internal courtyard, with the possibility of creating a second bathroom as was originally present before the renovation. The sleeping area consists of three large bedrooms, each with access to the balconies overlooking the street and a bathroom with a third access to the balcony on the internal courtyard. The heating is independent, and the condominium fees are low, despite the presence of the concierge.