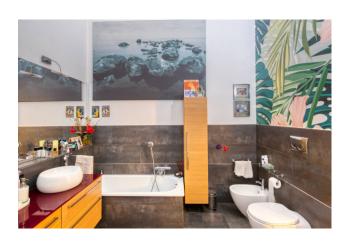

The living area is completed by a study, a very large eat-in kitchen with a second access to the balcony on the internal courtyard, with the possibility of creating a second bathroom as was originally present before the renovation. The sleeping area consists of three large bedrooms, each with access to the balconies overlooking the street and a bathroom with a third access to the balcony on the internal courtyard. The heating is independent, and the condominium fees are low, despite the presence of the concierge.