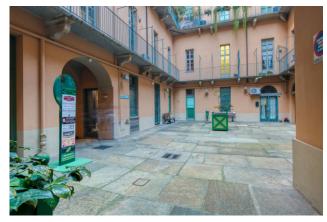

The internal courtyard of the building, a quiet and picturesque corner in the heart of Turin, is characterized by historic shops. Two parking spaces are also available in an adjacent silo, in via Bellezia 5, with separate request. A large cellar completes the property.