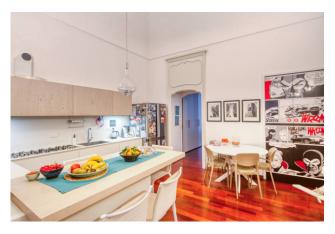

The living area is completed by a study, a very large eat-in kitchen with a second access to the balcony on the internal courtyard, with the possibility of creating a second bathroom as was originally present before the renovation. The sleeping area consists of three large bedrooms, each with access to the balconies overlooking the street and a bathroom with a third access to the balcony on the internal courtyard. The heating is independent, and the condominium fees are low, despite the presence of the concierge.