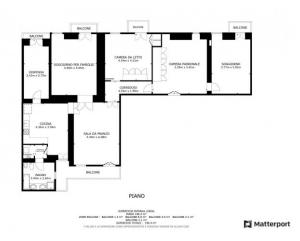

The apartment, generously sized and in excellent condition, boasts iroko parquet flooring, noble decorated and frescoed ceilings, and wooden window frames with double glazing, and is composed of an entrance hall, dining room with first access to the balcony overlooking the internal courtyard, living room with travertine fireplace and access to a delightful balcony overlooking the street.

The living area is completed by a study, a very large eat-in kitchen with a second access to the balcony on the internal courtyard, with the possibility of creating a second bathroom as was originally present before the renovation. The sleeping area consists of three large bedrooms, each with access to the balconies overlooking the street and a bathroom with a third access to the balcony on the internal courtyard. The heating is independent, and the condominium fees are low, despite the presence of the concierge.