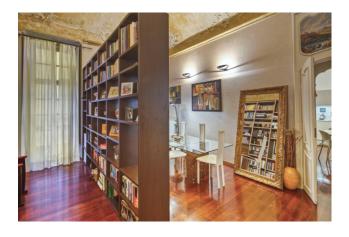

The apartment, generously sized and in excellent condition, boasts iroko parquet flooring, noble decorated and frescoed ceilings, and wooden window frames with double glazing, and is composed of an entrance hall, dining room with first access to the balcony overlooking the internal courtyard, living room with travertine fireplace and access to a delightful balcony overlooking the street.

The living area is completed by a study, a very large eat-in kitchen with a second access to the balcony on the internal courtyard, with the possibility of creating a second bathroom as was originally present before the renovation. The sleeping area consists of three large bedrooms, each with access to the balconies overlooking the street and a bathroom with a third access to the balcony on the internal courtyard. The heating is independent, and the condominium fees are low, despite the presence of the concierge.