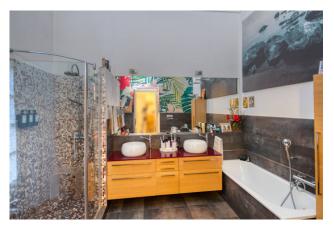

The living area is completed by a study, a very large eat-in kitchen with a second access to the balcony on the internal courtyard, with the possibility of creating a second bathroom as was originally present before the renovation. The sleeping area consists of three large bedrooms, each with access to the balconies overlooking the street and a bathroom with a third access to the balcony on the internal courtyard. The heating is independent, and the condominium fees are low, despite the presence of the concierge.