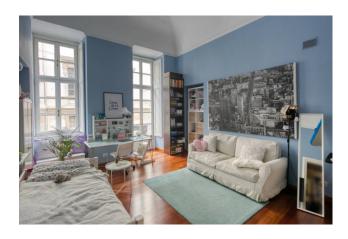

The apartment, generously sized and in excellent condition, boasts iroko parquet flooring, noble decorated and frescoed ceilings, and wooden window frames with double glazing, and is composed of an entrance hall, dining room with first access to the balcony overlooking the internal courtyard, living room with travertine fireplace and access to a delightful balcony overlooking the street.

The living area is completed by a study, a very large eat-in kitchen with a second access to the balcony on the internal courtyard, with the possibility of creating a second bathroom as was originally present before the renovation. The sleeping area consists of three large bedrooms, each with access to the balconies overlooking the street and a bathroom with a third access to the balcony on the internal courtyard. The heating is independent, and the condominium fees are low, despite the presence of the concierge.