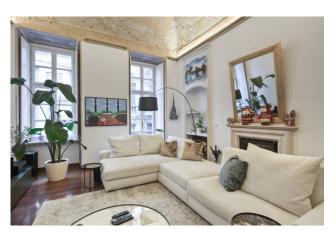

The apartment, generously sized and in excellent condition, boasts iroko parquet flooring, noble decorated and frescoed ceilings, and wooden window frames with double glazing, and is composed of an entrance hall, dining room with first access to the balcony overlooking the internal courtyard, living room with travertine fireplace and access to a delightful balcony overlooking the street.