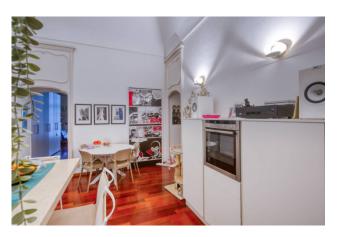

The living area is completed by a study, a very large eat-in kitchen with a second access to the balcony on the internal courtyard, with the possibility of creating a second bathroom as was originally present before the renovation. The sleeping area consists of three large bedrooms, each with access to the balconies overlooking the street and a bathroom with a third access to the balcony on the internal courtyard. The heating is independent, and the condominium fees are low, despite the presence of the concierge.