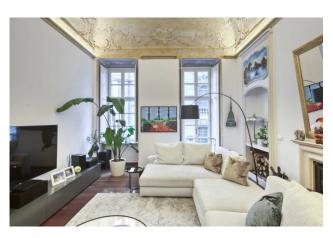

The apartment, generously sized and in excellent condition, boasts iroko parquet flooring, noble decorated and frescoed ceilings, and wooden window frames with double glazing, and is composed of an entrance hall, dining room with first access to the balcony overlooking the internal courtyard, living room with travertine fireplace and access to a delightful balcony overlooking the street.

#### **Characteristics**

| Fireplace            | Air-Conditioned | Parquet |
|----------------------|-----------------|---------|
|                      |                 |         |
| Wooden Window Frames |                 |         |