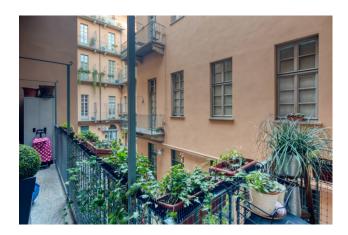

The apartment, generously sized and in excellent condition, boasts iroko parquet flooring, noble decorated and frescoed ceilings, and wooden window frames with double glazing, and is composed of an entrance hall, dining room with first access to the balcony overlooking the internal courtyard, living room with travertine fireplace and access to a delightful balcony overlooking the street.

The internal courtyard of the building, a quiet and picturesque corner in the heart of Turin, is characterized by historic shops. Two parking spaces are also available in an adjacent silo, in via Bellezia 5, with separate request. A large cellar completes the property.