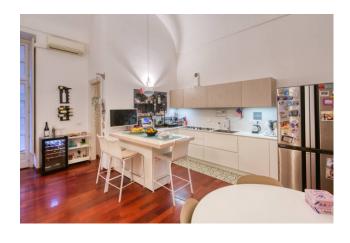

The living area is completed by a study, a very large eat-in kitchen with a second access to the balcony on the internal courtyard, with the possibility of creating a second bathroom as was originally present before the renovation. The sleeping area consists of three large bedrooms, each with access to the balconies overlooking the street and a bathroom with a third access to the balcony on the internal courtyard. The heating is independent, and the condominium fees are low, despite the presence of the concierge.