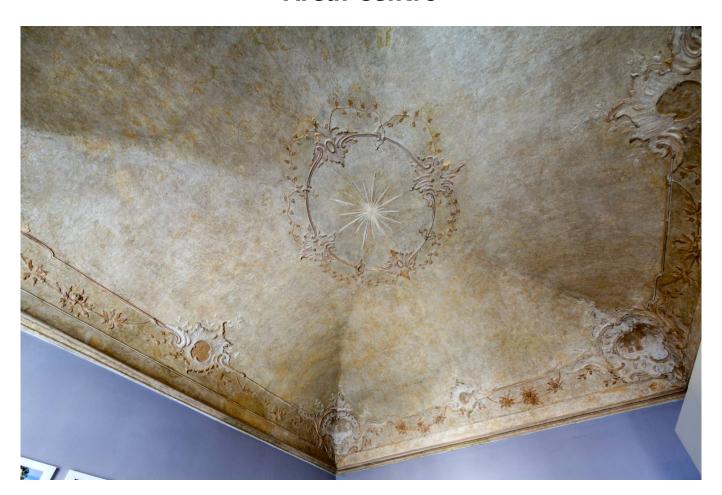

The apartment, generously sized and in excellent condition, boasts iroko parquet flooring, noble decorated and frescoed ceilings, and wooden window frames with double glazing, and is composed of an entrance hall, dining room with first access to the balcony overlooking the internal courtyard, living room with travertine fireplace and access to a delightful balcony overlooking the street.