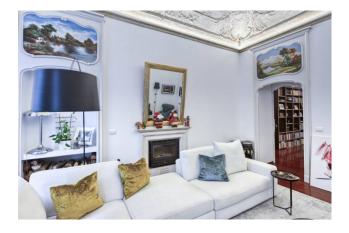

The apartment, generously sized and in excellent condition, boasts iroko parquet flooring, noble decorated and frescoed ceilings, and wooden window frames with double glazing, and is composed of an entrance hall, dining room with first access to the balcony overlooking the internal courtyard, living room with travertine fireplace and access to a delightful balcony overlooking the street.

The living area is completed by a study, a very large eat-in kitchen with a second access to the balcony on the internal courtyard, with the possibility of creating a second bathroom as was originally present before the renovation. The sleeping area consists of three large bedrooms, each with access to the balconies overlooking the street and a bathroom with a third access to the balcony on the internal courtyard. The heating is independent, and the condominium fees are low, despite the presence of the concierge.