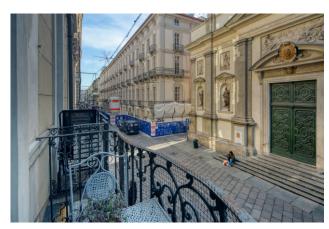

The apartment, generously sized and in excellent condition, boasts iroko parquet flooring, noble decorated and frescoed ceilings, and wooden window frames with double glazing, and is composed of an entrance hall, dining room with first access to the balcony overlooking the internal courtyard, living room with travertine fireplace and access to a delightful balcony overlooking the street.

The living area is completed by a study, a very large eat-in kitchen with a second access to the balcony on the internal courtyard, with the possibility of creating a second bathroom as was originally present before the renovation. The sleeping area consists of three large bedrooms, each with access to the balconies overlooking the street and a bathroom with a third access to the balcony on the internal courtyard. The heating is independent, and the condominium fees are low, despite the presence of the concierge.