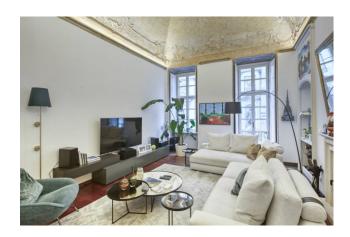

The apartment, generously sized and in excellent condition, boasts iroko parquet flooring, noble decorated and frescoed ceilings, and wooden window frames with double glazing, and is composed of an entrance hall, dining room with first access to the balcony overlooking the internal courtyard, living room with travertine fireplace and access to a delightful balcony overlooking the street.

#### **Characteristics**

| Fireplace            | Air-Conditioned | Parquet |
|----------------------|-----------------|---------|
|                      |                 |         |
| Wooden Window Frames |                 |         |