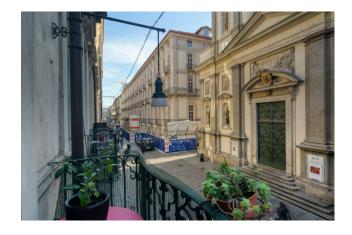

The apartment, generously sized and in excellent condition, boasts iroko parquet flooring, noble decorated and frescoed ceilings, and wooden window frames with double glazing, and is composed of an entrance hall, dining room with first access to the balcony overlooking the internal courtyard, living room with travertine fireplace and access to a delightful balcony overlooking the street.

The internal courtyard of the building, a quiet and picturesque corner in the heart of Turin, is characterized by historic shops. Two parking spaces are also available in an adjacent silo, in via Bellezia 5, with separate request. A large cellar completes the property.