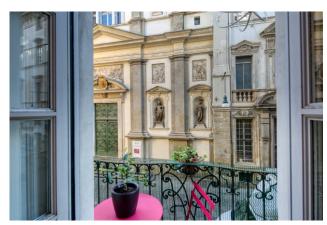

The apartment, generously sized and in excellent condition, boasts iroko parquet flooring, noble decorated and frescoed ceilings, and wooden window frames with double glazing, and is composed of an entrance hall, dining room with first access to the balcony overlooking the internal courtyard, living room with travertine fireplace and access to a delightful balcony overlooking the street.