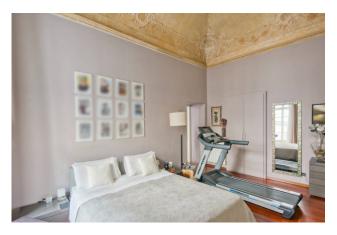

The apartment, generously sized and in excellent condition, boasts iroko parquet flooring, noble decorated and frescoed ceilings, and wooden window frames with double glazing, and is composed of an entrance hall, dining room with first access to the balcony overlooking the internal courtyard, living room with travertine fireplace and access to a delightful balcony overlooking the street.

The living area is completed by a study, a very large eat-in kitchen with a second access to the balcony on the internal courtyard, with the possibility of creating a second bathroom as was originally present before the renovation. The sleeping area consists of three large bedrooms, each with access to the balconies overlooking the street and a bathroom with a third access to the balcony on the internal courtyard. The heating is independent, and the condominium fees are low, despite the presence of the concierge.