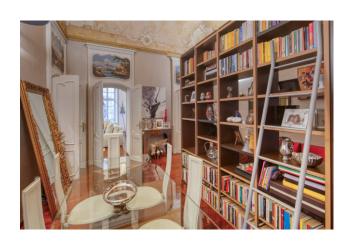

The apartment, generously sized and in excellent condition, boasts iroko parquet flooring, noble decorated and frescoed ceilings, and wooden window frames with double glazing, and is composed of an entrance hall, dining room with first access to the balcony overlooking the internal courtyard, living room with travertine fireplace and access to a delightful balcony overlooking the street.

The living area is completed by a study, a very large eat-in kitchen with a second access to the balcony on the internal courtyard, with the possibility of creating a second bathroom as was originally present before the renovation. The sleeping area consists of three large bedrooms, each with access to the balconies overlooking the street and a bathroom with a third access to the balcony on the internal courtyard. The heating is independent, and the condominium fees are low, despite the presence of the concierge.