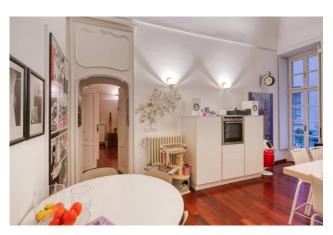

The apartment, generously sized and in excellent condition, boasts iroko parquet flooring, noble decorated and frescoed ceilings, and wooden window frames with double glazing, and is composed of an entrance hall, dining room with first access to the balcony overlooking the internal courtyard, living room with travertine fireplace and access to a delightful balcony overlooking the street.