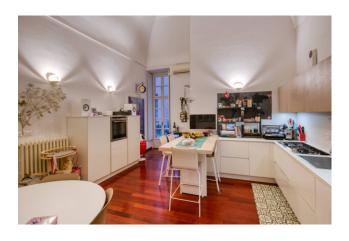

The living area is completed by a study, a very large eat-in kitchen with a second access to the balcony on the internal courtyard, with the possibility of creating a second bathroom as was originally present before the renovation. The sleeping area consists of three large bedrooms, each with access to the balconies overlooking the street and a bathroom with a third access to the balcony on the internal courtyard. The heating is independent, and the condominium fees are low, despite the presence of the concierge.