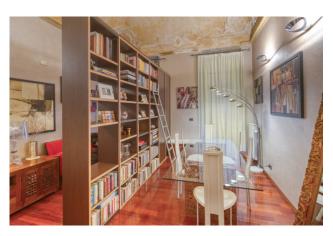

The apartment, generously sized and in excellent condition, boasts iroko parquet flooring, noble decorated and frescoed ceilings, and wooden window frames with double glazing, and is composed of an entrance hall, dining room with first access to the balcony overlooking the internal courtyard, living room with travertine fireplace and access to a delightful balcony overlooking the street.

The living area is completed by a study, a very large eat-in kitchen with a second access to the balcony on the internal courtyard, with the possibility of creating a second bathroom as was originally present before the renovation. The sleeping area consists of three large bedrooms, each with access to the balconies overlooking the street and a bathroom with a third access to the balcony on the internal courtyard. The heating is independent, and the condominium fees are low, despite the presence of the concierge.