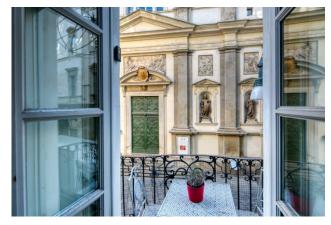

The apartment, generously sized and in excellent condition, boasts iroko parquet flooring, noble decorated and frescoed ceilings, and wooden window frames with double glazing, and is composed of an entrance hall, dining room with first access to the balcony overlooking the internal courtyard, living room with travertine fireplace and access to a delightful balcony overlooking the street.