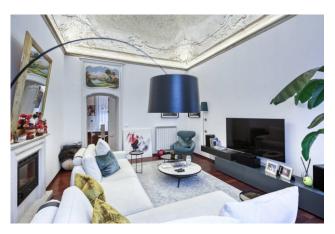

The apartment, generously sized and in excellent condition, boasts iroko parquet flooring, noble decorated and frescoed ceilings, and wooden window frames with double glazing, and is composed of an entrance hall, dining room with first access to the balcony overlooking the internal courtyard, living room with travertine fireplace and access to a delightful balcony overlooking the street.

#### **Characteristics**

| Fireplace            | Air-Conditioned | Parquet |
|----------------------|-----------------|---------|
|                      |                 |         |
| Wooden Window Frames |                 |         |