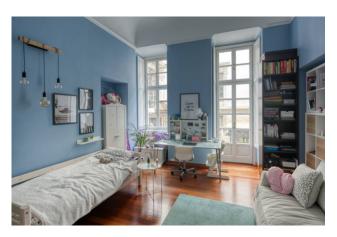

The apartment, generously sized and in excellent condition, boasts iroko parquet flooring, noble decorated and frescoed ceilings, and wooden window frames with double glazing, and is composed of an entrance hall, dining room with first access to the balcony overlooking the internal courtyard, living room with travertine fireplace and access to a delightful balcony overlooking the street.

The living area is completed by a study, a very large eat-in kitchen with a second access to the balcony on the internal courtyard, with the possibility of creating a second bathroom as was originally present before the renovation. The sleeping area consists of three large bedrooms, each with access to the balconies overlooking the street and a bathroom with a third access to the balcony on the internal courtyard. The heating is independent, and the condominium fees are low, despite the presence of the concierge.