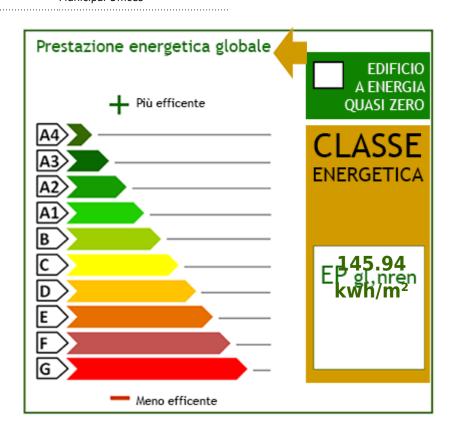

Area: CentroPrice: € 890.000Total sq.m.: 242 smBedrooms: 4Bathrooms: 1Rooms: 7Total Floor: 4Lift: YesAge Construction: 1790Condo fee:: € 140